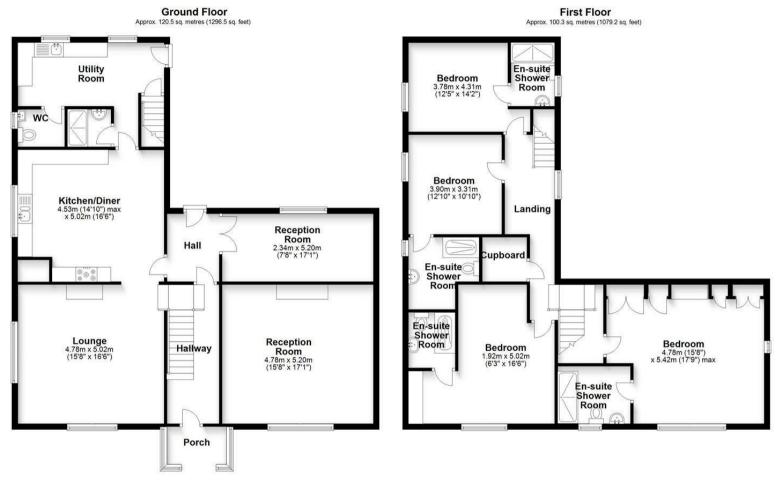

## £3,750 PER MONTH

Total area: approx. 220.7 sq. metres (2375.7 sq. feet)

Bournemouth Energy Floor Plans are provided for illustration/dentification purposes only. Not drawn to scale, unless stated and accept no responsibility for any error, omission or mis-statement. Dimensions shown are to the nearest 7.5 cm / 3 inches. Total approx area shown on the plan may include any external terreace vesternal areas. To find out more about Bournemouth Energy please visit www.bournemouthenergy.co.uk (Tel: 01202 556006)
Plan produced using Planuly.

These particulars are believed to be correct but their accuracy is not guaranteed and they do not form part of any contract. Whilst every effort is made to ensure the accuracy of these details, it should be noted that the above measurements are approximate only. Floorplans are for representation purposes only and prepared according to the RICS Code of Measuring Practice by our floorplan provider. Therefore, the layout of doors, windows and rooms are approximate and should be regarded as such by any prospective purchaser. Any internal photographs are intended as a guide only and it should not be assumed that any of the furniture/ fittings are included in any sale. Where shown, details of lease, ground rent and service charge are provided by the vendor and their accuracy cannot be guaranteed, as the information may not have been verified and further checks should be made either through your solicitor/conveyancer or by referring to the home information pack for this property. Where appliances, including central heating, are mentioned, it cannot be assumed that they are in working order, as they have not been tested. Please also note that wiring, plumbing and drains have not been checked.