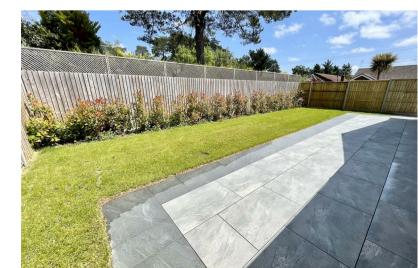

Stylish kitchen/diner with integrated appliances and island breakfast bar.

Two further double bedrooms.

Vaulted ceiling to lounge and kitchen/diner.

Rear garden laid to lawn with patio area and pedestrian gate.