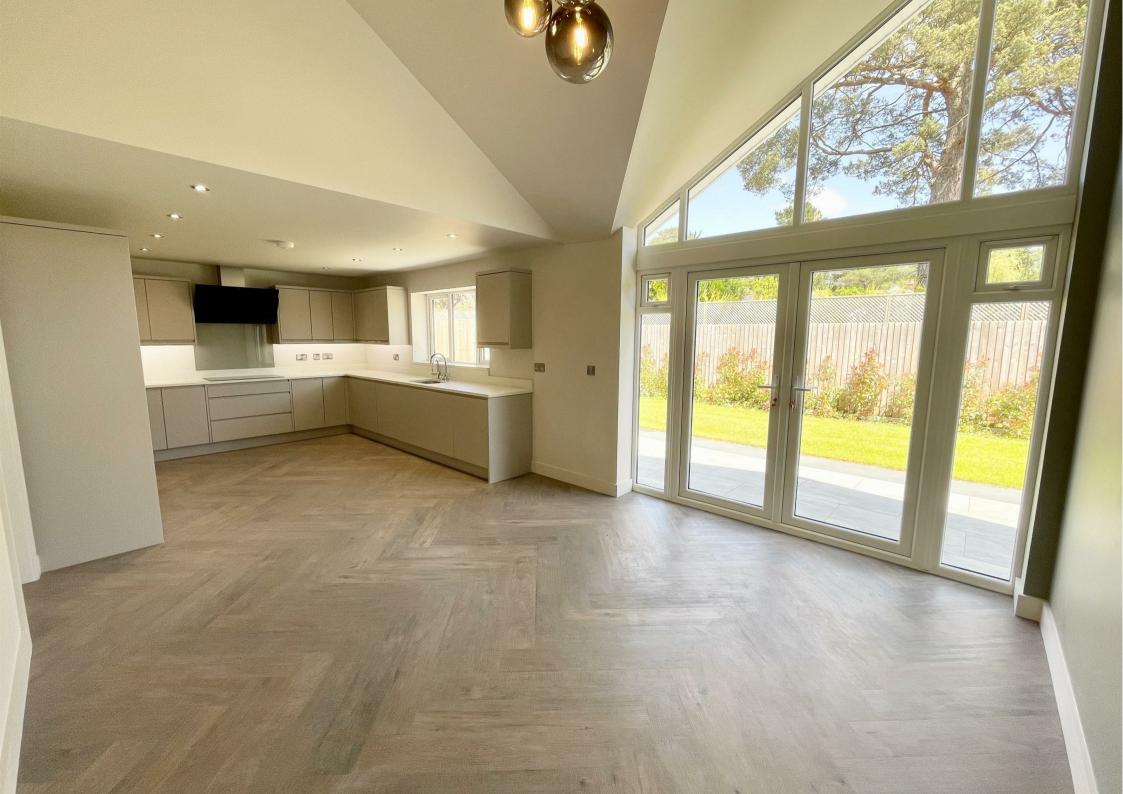

Stylish kitchen/diner with integrated appliances and island breakfast bar.

Two further double bedrooms.

Vaulted ceiling to lounge and kitchen/diner.

Rear garden laid to lawn with patio area and pedestrian gate.