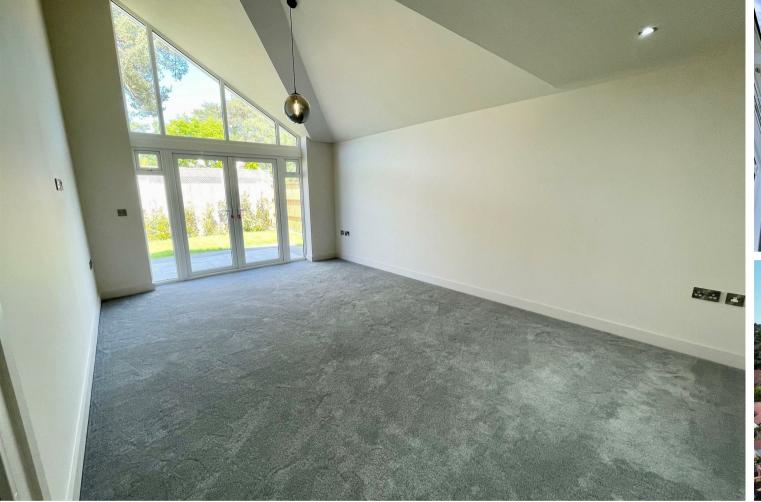

Finished to an exceptional standard.

Garage approached by a spacious block paved driveway.

Underfloor heating throughout.

Dressing room and en-suite to main bedroom.

Large separate utility room with door to garden and further door to the integral garage.

Stylish kitchen/diner with integrated appliances and island breakfast bar.

Two further double bedrooms.

Vaulted ceiling to lounge and kitchen/diner.

Rear garden laid to lawn with patio area and pedestrian gate.