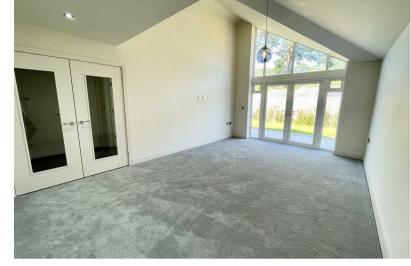

Stylish kitchen/diner with integrated appliances and island breakfast bar.

Two further double bedrooms.

Vaulted ceiling to lounge and kitchen/diner.

Rear garden laid to lawn with patio area and pedestrian gate.