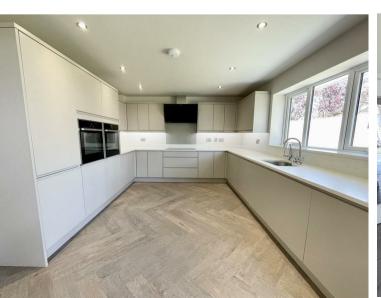

Stylish kitchen/diner with integrated appliances and island breakfast bar.

Two further double bedrooms.

Vaulted ceiling to lounge and kitchen/diner.

Rear garden laid to lawn with patio area and pedestrian gate.