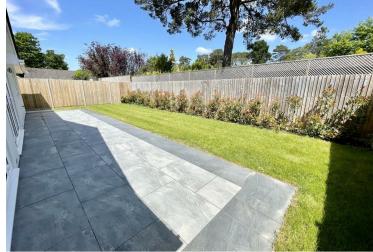

Stylish kitchen/diner with integrated appliances and island breakfast bar.

Two further double bedrooms.

Vaulted ceiling to lounge and kitchen/diner.

Rear garden laid to lawn with patio area and pedestrian gate.