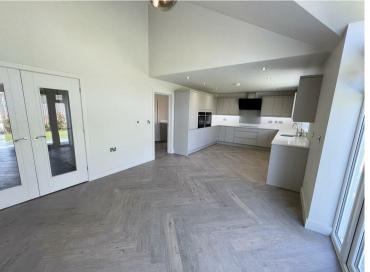

Stylish kitchen/diner with integrated appliances and island breakfast bar.

Two further double bedrooms.

Vaulted ceiling to lounge and kitchen/diner.

Rear garden laid to lawn with patio area and pedestrian gate.