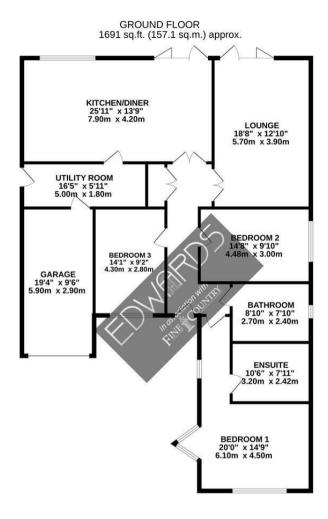

Energy Performance Rating TBC Council Tax Band TBC

TOTAL FLOOR AREA: 1691 sq.ft. (157.1 sq.m.) approx.

Whitst every attempt has been made to ensure the accuracy of the floorpian contained bree, measurement of doors, windows, croom and any other thems are approximate and on respinstables is leaten for any error. prospective purchaser. The services, systems and appliances shown have not been tested and no guarante as to being operations, as to their operations of the services.