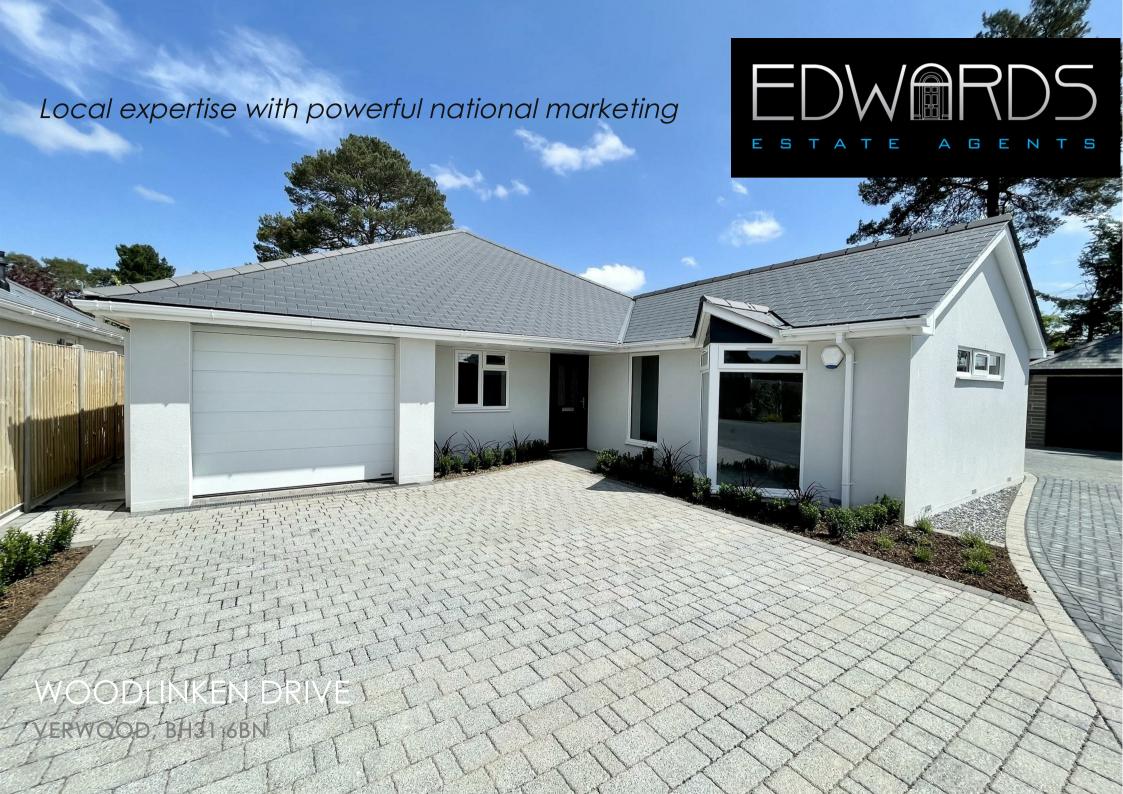

## GUIDE PRICE £735,000

- NEW BUILD
- DETACHED BUNGALOW
- EXCEPTIONAL STANDARD
- UNDERFLOOR HEATING THROUGHOUT
- DRESSING ROOM AND EN-SUITE
- STYLISH KITCHEN/DINER
- LARGE UTILITY ROOM
- INTEGRAL GARAGE
- SPACIOUS DRIVEWAY
- SHORT WALK TO RINGWOOD FOREST

Finished to an exceptional standard.

Garage approached by a spacious block paved driveway.

Underfloor heating throughout.

Dressing room and en-suite to main bedroom.

Large separate utility room with door to garden and further door to the integral garage.