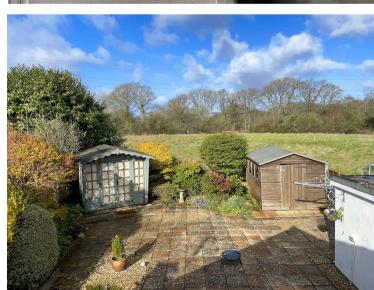

The rear garden is a particular feature of the property, enjoying a westerly aspect to make the most of the afternoon and evening sunshine with a delightful backdrop onto an open pasture and then woodland beyond. Timber summerhouse and timber shed.