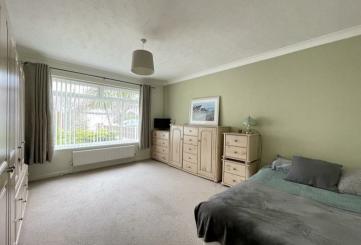

The stylish kitchen has a range of contemporary white fronted units with contrasting black worksurfaces with windows and door to the rear garden.

The two generous double bedrooms are located to the front of the bungalow and served by the fully tiled spacious bathroom with a bath and separate shower cubicle.