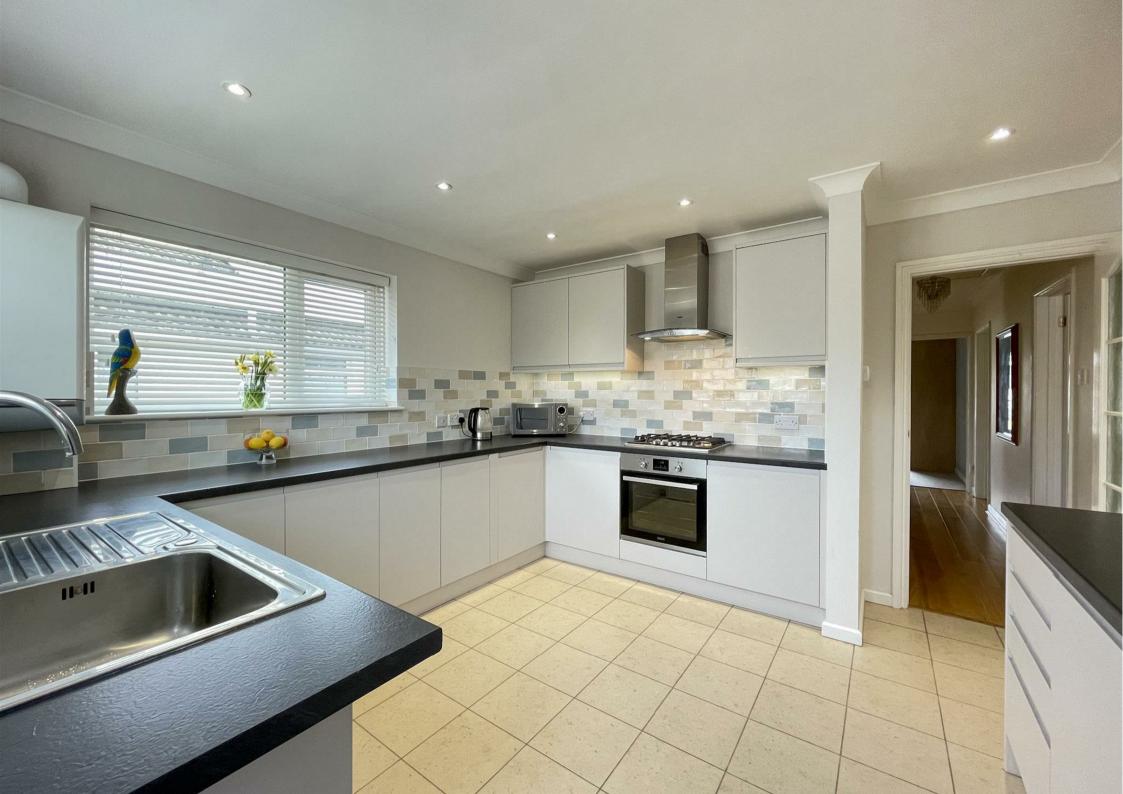

The stylish kitchen has a range of contemporary white fronted units with contrasting black worksurfaces with windows and door to the rear garden.

The two generous double bedrooms are located to the front of the bungalow and served by the fully tiled spacious bathroom with a bath and separate shower cubicle.