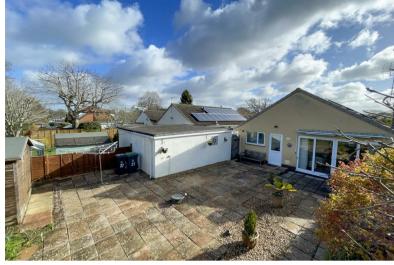

The front garden is established providing a degree of screening and privacy and an attractive brick paved driveway provides parking for numerous vehicles and leads up to a single garage with power and light.

The rear garden is a particular feature of the property, enjoying a westerly aspect to make the most of the afternoon and evening sunshine with a delightful backdrop onto an open pasture and then woodland beyond. Timber summerhouse and timber shed.