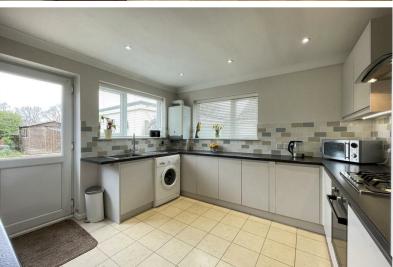

The stylish kitchen has a range of contemporary white fronted units with contrasting black worksurfaces with windows and door to the rear garden.

The two generous double bedrooms are located to the front of the bungalow and served by the fully tiled spacious bathroom with a bath and separate shower cubicle.