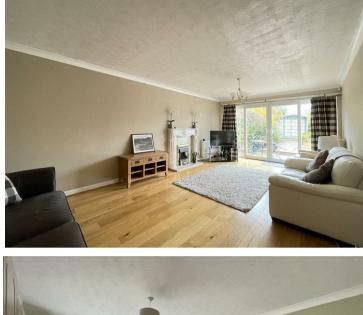

A modernised and well presented light and bright two double bedroom detached bungalow that enjoys a desirable location with a west facing rear garden backing directly onto an open paddock.

The spacious 21 foot long living room is located to the rear of the bungalow with patio doors inviting you out to the garden.