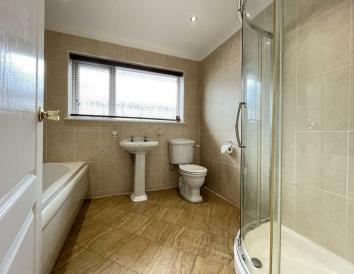

The stylish kitchen has a range of contemporary white fronted units with contrasting black worksurfaces with windows and door to the rear garden.

The two generous double bedrooms are located to the front of the bungalow and served by the fully tiled spacious bathroom with a bath and separate shower cubicle.