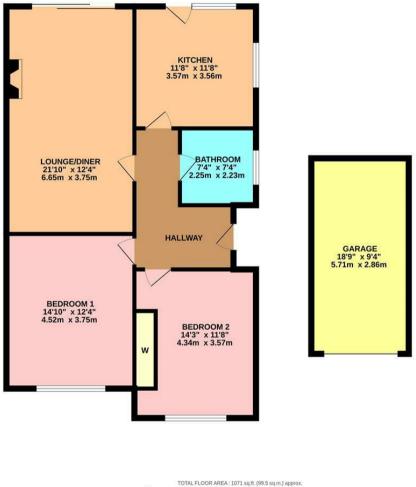

A modernised and well presented light and bright two double bedroom detached bungalow that enjoys a desirable location with a west facing rear garden backing directly onto an open paddock.

The spacious 21 foot long living room is located to the rear of the bungalow with patio doors inviting you out to the garden.

The stylish kitchen has a range of contemporary white fronted units with contrasting black worksurfaces with windows and door to the rear garden.

The two generous double bedrooms are located to the front of the bungalow and served by the fully tiled spacious bathroom with a bath and separate shower cubicle.

The front garden is established providing a degree of screening and privacy and an attractive brick paved driveway provides parking for numerous vehicles and leads up to a single garage with power and light.

FREEHOLD - Council Tax Band D - EPC rating D

IDFIAE FLOOR ARCEA. 10/13 bg/lt, (19-5 bg/lt), approx. Whilst every attempt prise bern made to exame the accuracy of the floorgian contained here, measurements of doors, windows; scene and any other terms are approximate and no responsibility is taken for any error, omession or mis-same. The pain is to influence purpose why and house to used as such by any cooperative purchaser. The pain is to this floor any other terms are approximate to the other operability of efficiency; can be given. Made with Meropa; CO23