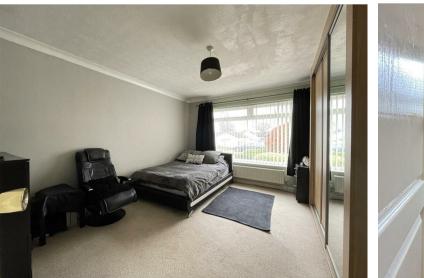

The stylish kitchen has a range of contemporary white fronted units with contrasting black worksurfaces with windows and door to the rear garden.

The two generous double bedrooms are located to the front of the bungalow and served by the fully tiled spacious bathroom with a bath and separate shower cubicle.