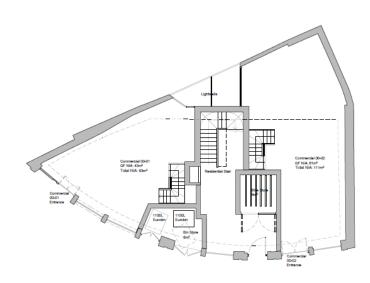

# **DESCRIPTION**

This former period pub, The Noah's Ark, which is noted for its historic merit, is being fully renovated to provide two quality commercial spaces on basement and ground levels with 4 flats above. The two units are each divided between the two levels and will be left in shell condition ready for occupiers to fit to their own requirements or they can be finished by arrangement.

# SIZE

| Unit        | sq ft | sq m |
|-------------|-------|------|
| Unit A      |       |      |
| Ground      | 462   | 43   |
| Basement    | 570   | 50   |
| Total       | 1,001 | 93   |
|             |       |      |
| Unit B      |       |      |
| Ground      | 656   | 61   |
| Basement    | 570   | 50   |
| Total       | 1,195 | 111  |
|             |       |      |
| GRAND TOTAL | 2,196 | 204  |

## **TIMING**

The building work is anticipated to be completed by the autumn 2024.

THE NOAH'S ARK
229 DEPTFORD HIGH STREET, SE8

020 7403 0600

01 - Lower Ground Floor Plan - Commercial - Proposed

1:100 @ A3