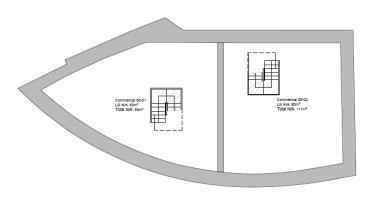

# **DESCRIPTION**

This former period pub, The Noah's Ark, which is noted for its historic merit, is being fully renovated to provide two quality commercial spaces on basement and ground levels with 4 flats above. The two units are each divided between the two levels and will be left in shell condition ready for occupiers to fit to their own requirements or they can be finished by arrangement.

# SIZE

| Unit        | sq ft | sq m |
|-------------|-------|------|
| Unit A      |       |      |
| Ground      | 462   | 43   |
| Basement    | 570   | 50   |
| Total       | 1,001 | 93   |
|             |       |      |
| Unit B      |       |      |
| Ground      | 656   | 61   |
| Basement    | 570   | 50   |
| Total       | 1,195 | 111  |
|             |       |      |
| GRAND TOTAL | 2,196 | 204  |