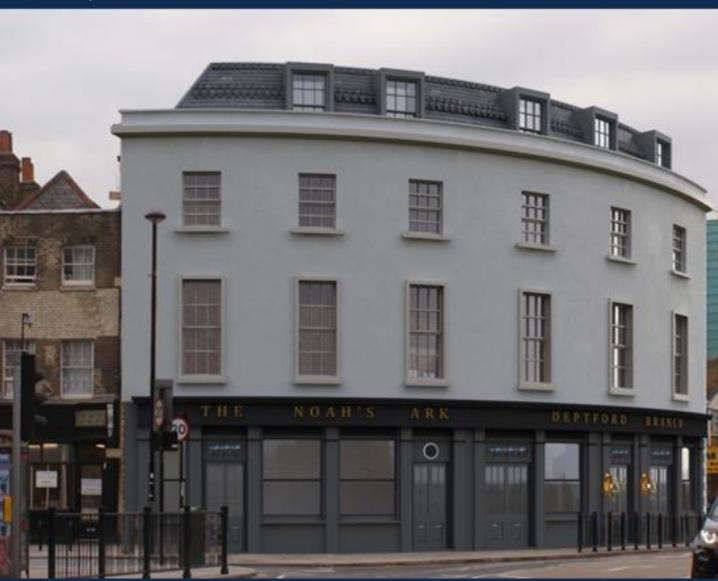

# NEWLY REFURBISHED & PROMINENT COMMERCIAL UNITS

**KALMARs** 

COMMERCIAL

020 7403 0600

FOR SALE/TO LET

915 – 2,400 SQ FT

THE NOAH'S ARK
229 DEPTFORD HIGH STREET,
LONDON SE8 3NT

020 7403 0600

# **DESCRIPTION**

This former period pub, The Noah's Ark, which is noted for its historic merit, is being fully renovated to provide two quality commercial spaces on basement and ground levels with 4 flats above. The two units are each divided between the two levels and will be left in shell condition ready for occupiers to fit to their own requirements or they can be finished by arrangement.

The ground floor has high ceilings with very usable working space in the basement.

In our view, the space is ideal for many uses including shops, estate agents, cafes, dentists or any business that benefits from a prominent position.