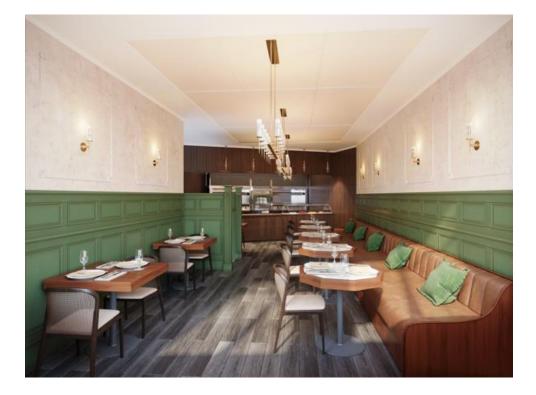

# **DESCRIPTION**

This former period pub, The Noah's Ark, which is noted for its historic merit, is being fully renovated to provide two quality commercial spaces on basement and ground levels with 4 flats above. The two units are each divided between the two levels and will be left in shell condition ready for occupiers to fit to their own requirements or they can be finished by arrangement.

The ground floor has high ceilings with very usable working space in the basement.

In our view, the space is ideal for many uses including shops, estate agents, cafes, dentists or any business that benefits from a prominent position.