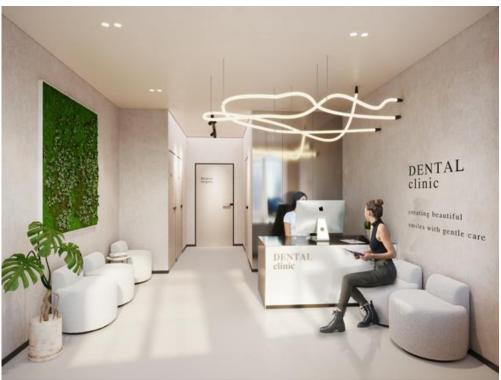

# **DESCRIPTION**

This former period pub, The Noah's Ark, which is noted for its historic merit, is being fully renovated to provide two quality commercial spaces on basement and ground levels with 4 flats above. The two units are each divided between the two levels and will be left in shell condition ready for occupiers to fit to their own requirements or they can be finished by arrangement.

The ground floor has high ceilings with very usable working space in the basement.

In our view, the space is ideal for many uses including shops, estate agents, cafes, dentists or any business that benefits from a prominent position.