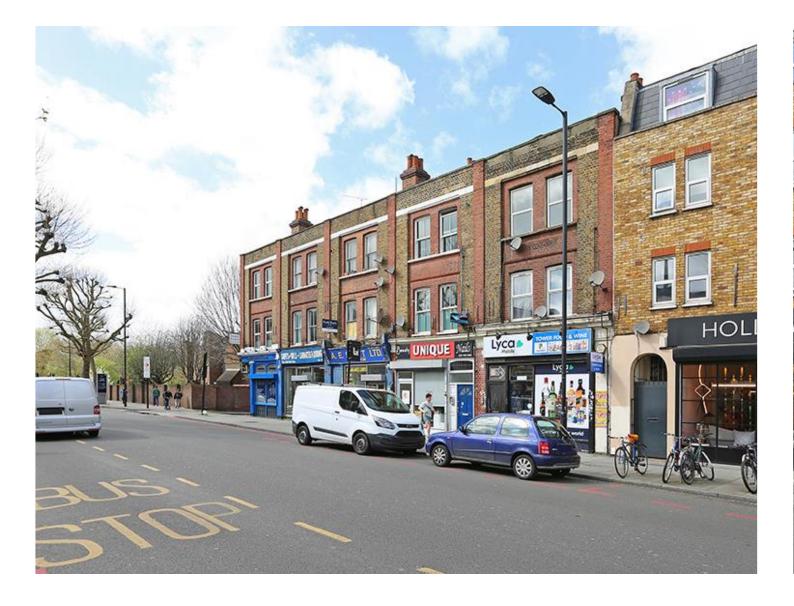

# DOUBLE RETAIL UNIT FREEHOLD FOR SALE

1,292 SQ FT (120 SQ M)

020 7403 0600

27-29 TOWER BRIDGE ROAD, LONDON, SE1 4TL

The property fronts this very busy main road in a fast improving area which is sandwiched between the southern end of Bermondsey Street and the massive developments taking place along Old and Ne Kent Roads.