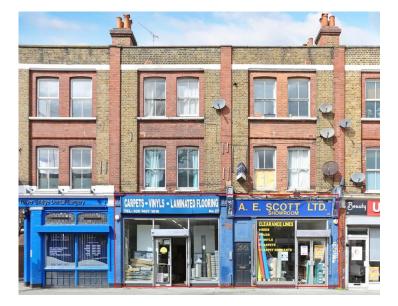

# DOUBLE RETAIL UNIT FREEHOLD FOR SALE

1,292 SQ FT (120 SQ M)

020 7403 0600

27-29 TOWER BRIDGE ROAD, LONDON, SE1 4TL

The property fronts this very busy main road in a fast improving area which is sandwiched between the southern end of Bermondsey Street and the massive developments taking place along Old and Ne Kent Roads.

### DESCRIPTION:

This property comprises two lock up, retail units currently fit out as carpet showrooms.

Split between ground floor and basement these units can be sold together or separately, in vacant possession.