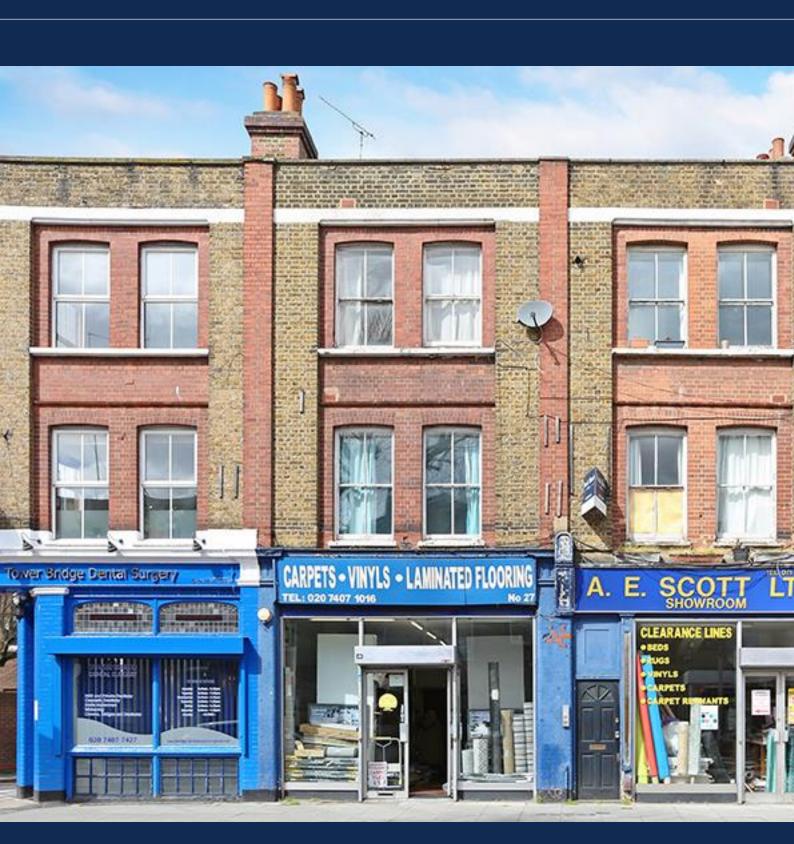

# DOUBLE RETAIL UNIT FREEHOLD FOR SALE

1,292 SQ FT (120 SQ M)

020 7403 0600

27-29 TOWER BRIDGE ROAD, LONDON, SE1 4TL

The property fronts this very busy main road in a fast improving area which is sandwiched between the southern end of Bermondsey Street and the massive developments taking place along Old and Ne Kent Roads.

### DESCRIPTION:

This property comprises two lock up, retail units currently fit out as carpet showrooms.

Split between ground floor and basement these units can be sold together or separately, in vacant possession.