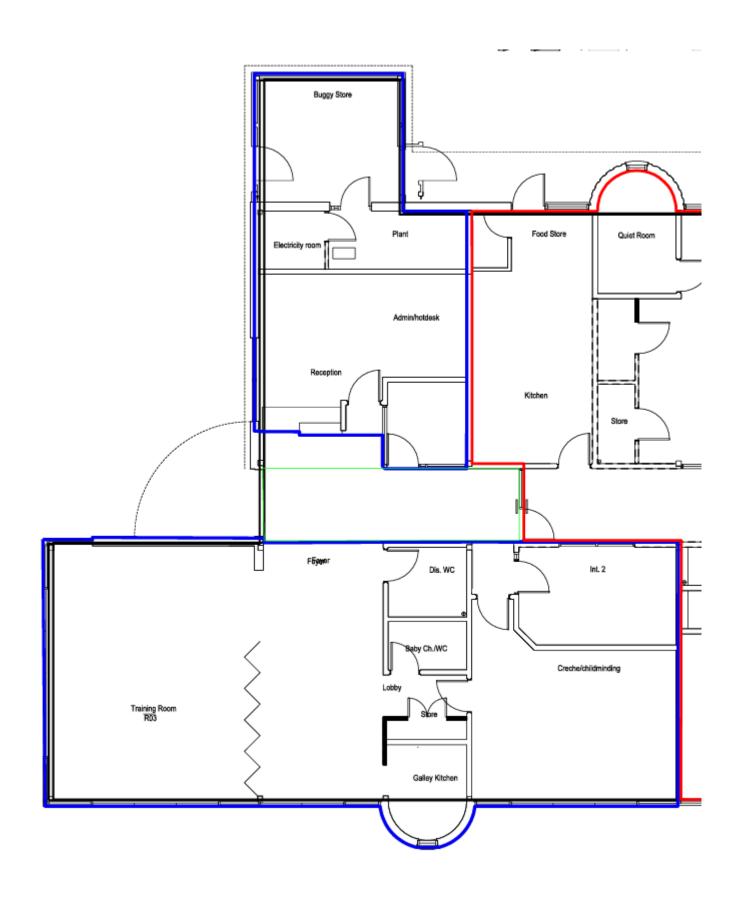

New Cross Road is also a 5-10 minute walk from the premises, with multiple bus and train links to central and South East London and a bustling parade, home to many restaurants and cafes.

This unit shares a premises with Oakhill Community Nurse. It has a shared entrance from Walbutton Road and comprises a reception area, foyer, two open plan rooms, as well as two WCS and a Kitchenette.

It is partly furnished and benefits from carpet flooring, power and lighting.

SIZE: 200 Sq M (2,153 Sq Ft)

**TENURE: New Lease** 

**£** RENT: £29,000 pa

COSTS:

LEGAL COSTS: Both parties to pay their own legal costs.