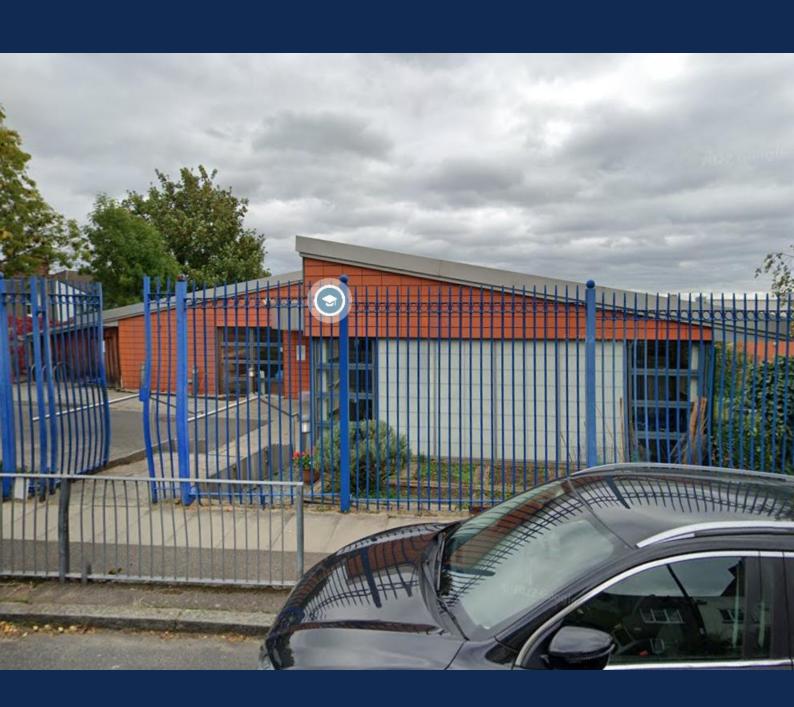

## OFFICE SPACE TO LET

KALMARs

COMMERCIAL

020 7403 0600

200 SQ M (2,153 SQ FT)

29 WALLBUTTON ROAD, LONDON, SE4 2NX

The property is located a 5-10 minute walk from Brockley Train station, which has links the national rail and overground networks. Brockley has also become a hub for many well regarded café and food operators.

New Cross Road is also a 5-10 minute walk from the premises, with multiple bus and train links to central and South East London and a bustling parade, home to many restaurants and cafes.

This unit shares a premises with Oakhill Community Nurse. It has a shared entrance from Walbutton Road and comprises a reception area, foyer, two open plan rooms, as well as two WCS and a Kitchenette.

It is partly furnished and benefits from carpet flooring, power and lighting.

SIZE: 200 Sq M (2,153 Sq Ft)

**TENURE: New Lease** 

**£** RENT: £29,000 pa

COSTS:

LEGAL COSTS: Both parties to pay their own legal costs.