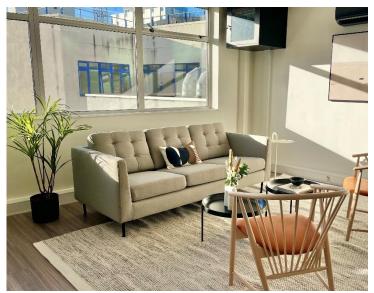

The building can either be taken as a whole or on a floor-by-floor basis. The majority of floors are open plan and are available fully furnished to a good standard.

All floors are fully air conditioned with good natural from windows both front and rear.

#### **Ammenities**

- Fully fitted & furnished units
- Excellent natural light
- Inset LED lighting
- New 8-person passenger lift
- Shower and cycle storage