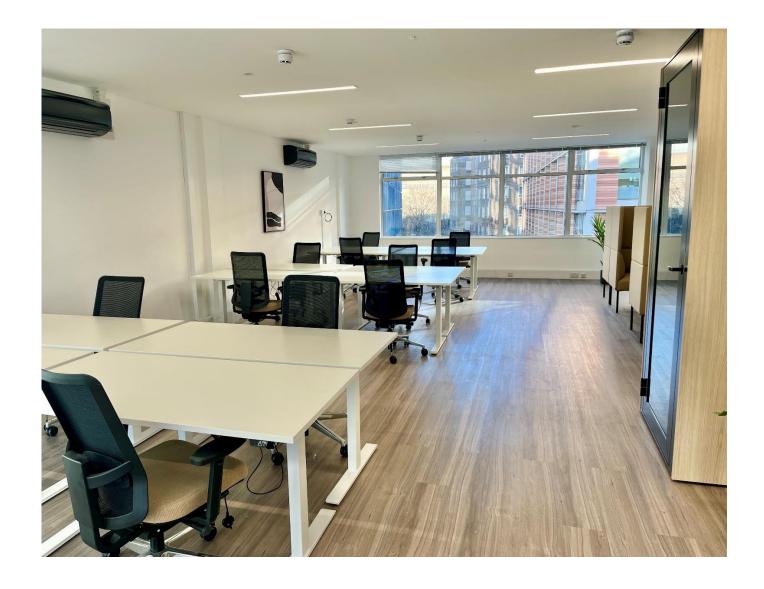

The building can either be taken as a whole or on a floor-by-floor basis. The majority of floors are open plan and are available fully furnished to a good standard.

All floors are fully air conditioned with good natural from windows both front and rear.

#### **Ammenities**

- Fully fitted & furnished units
- Excellent natural light
- Inset LED lighting
- New 8-person passenger lift
- Shower and cycle storage