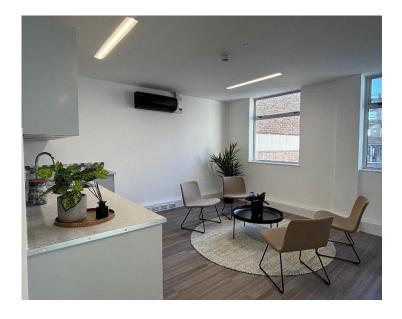

The building can either be taken as a whole or on a floor-by-floor basis. The majority of floors are open plan and are available fully furnished to a good standard.

All floors are fully air conditioned with good natural from windows both front and rear.

#### **Ammenities**

- Fully fitted & furnished units
- Excellent natural light
- Inset LED lighting
- New 8-person passenger lift
- Shower and cycle storage