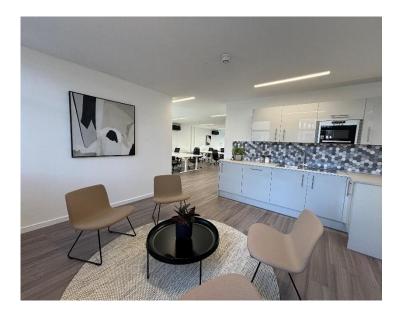

The building can either be taken as a whole or on a floor-by-floor basis. The majority of floors are open plan and are available fully furnished to a good standard.

All floors are fully air conditioned with good natural from windows both front and rear.

#### **Ammenities**

- Fully fitted & furnished units
- Excellent natural light
- Inset LED lighting
- New 8-person passenger lift
- Shower and cycle storage