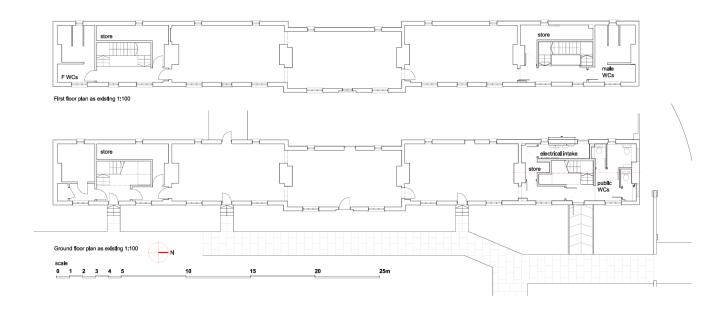

This double story office unit is located within a scenic garden in Burgess Park, which is the London Borough of Southwark's largest park.

It is a large Georgian terrace building that was previously used as conference space and benefits from 6 open plan rooms, an elevator and 4 sets of WCs.

SIZE: 2941 sq ft

**£** RENT: £40,000 pa

COSTS:

LEGAL COSTS: Incoming tenant to pay landlord's legal and surveyor fees.

VIEWINGS:

By arrangement with the owner's sole agents KALMARs Commercial.

**CONTACT:** 