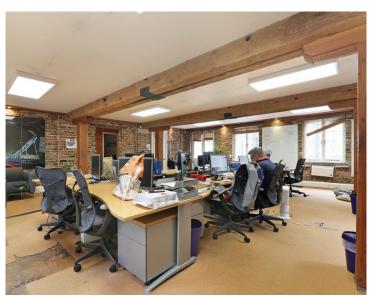

## **DESCRIPTION:**

Due for refurbishment, this office is set within its own cobbled courtyard with a landscaped garden to the rear, this former tent and flag factory was converted into character offices. The unit is on ground level with natural light from three sides. Exposed timber beams, carpeted floors and brick walls provide an attractive warehouse finish. The unit is primarily open plan with its own meeting room, kitchen, WC and meeting/storage room.