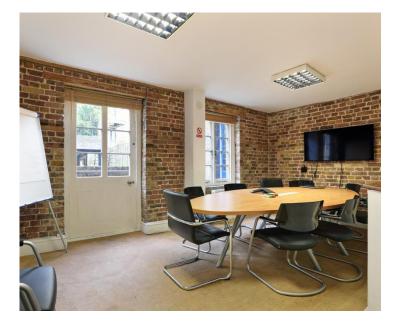

## **DESCRIPTION:**

Due for refurbishment, this office is set within its own cobbled courtyard with a landscaped garden to the rear, this former tent and flag factory was converted into character offices. The unit is on ground level with natural light from three sides. Exposed timber beams, carpeted floors and brick walls provide an attractive warehouse finish. The unit is primarily open plan with its own meeting room, kitchen, WC and meeting/storage room.