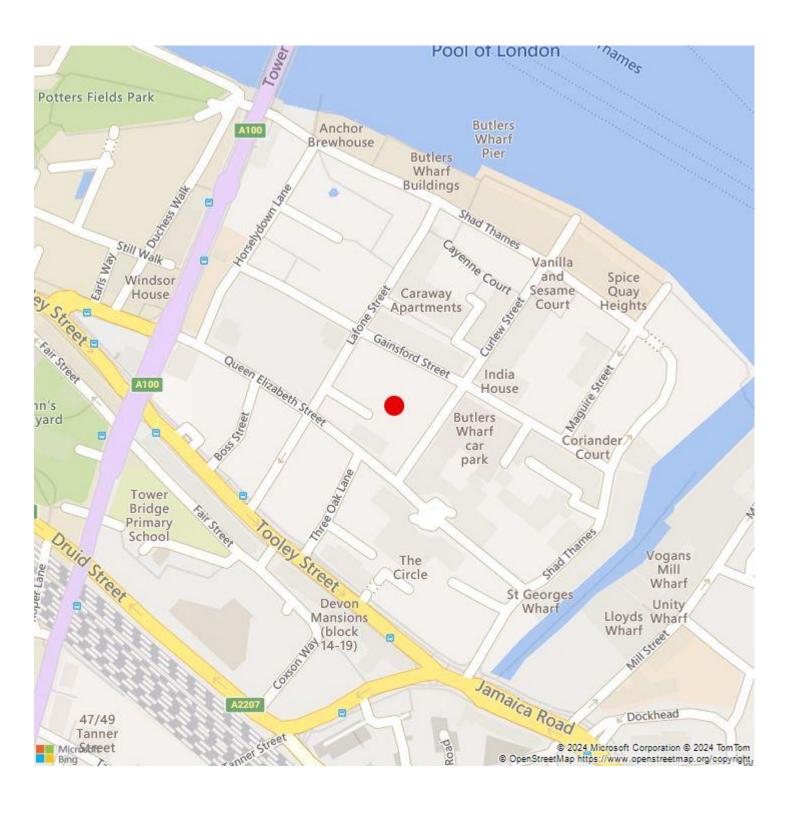

### **LOCATION:**

The office is nestled in the heart of one of the most historic areas of London, Shad Thames, and is located within Jubilee Yard, a former tent and flag factory on Queen Elizabeth Street. The area boasts a wealth of amenities, including an array of shops, restaurants, and cafes located just a few minutes' walk away in Shad Thames and More London. The property also benefits from excellent transport links, with multiple options nearby including London Bridge station (just 900m away), which offers access to the Jubilee, Northern, Southern, and South-Eastern rail services, as well as Tower Hill underground station (950m away) for the district and Circle lines and Bermondsey underground station (650m away) on the Jubilee line, that provide easy access to The City, Canary Wharf and South East London.