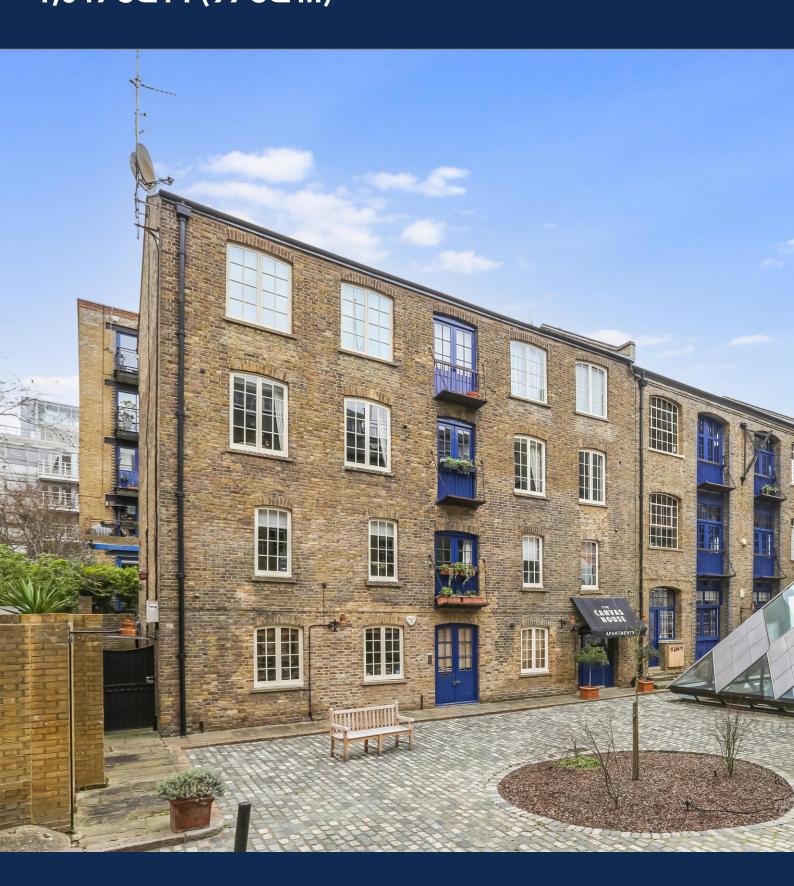

# CHARACTER OFFICE TO LET

1,047 SQ FT (97 SQ M)

020 7403 0600

CANVAS HOUSE, JUBILEE YARD, QUEEN ELIZABETH STREET, LONDON, SE1 2NL

### **LOCATION:**

The office is nestled in the heart of one of the most historic areas of London, Shad Thames, and is located within Jubilee Yard, a former tent and flag factory on Queen Elizabeth Street. The area boasts a wealth of amenities, including an array of shops, restaurants, and cafes located just a few minutes' walk away in Shad Thames and More London. The property also benefits from excellent transport links, with multiple options nearby including London Bridge station (just 900m away), which offers access to the Jubilee, Northern, Southern, and South-Eastern rail services, as well as Tower Hill underground station (950m away) for the district and Circle lines and Bermondsey underground station (650m away) on the Jubilee line, that provide easy access to The City, Canary Wharf and South East London.