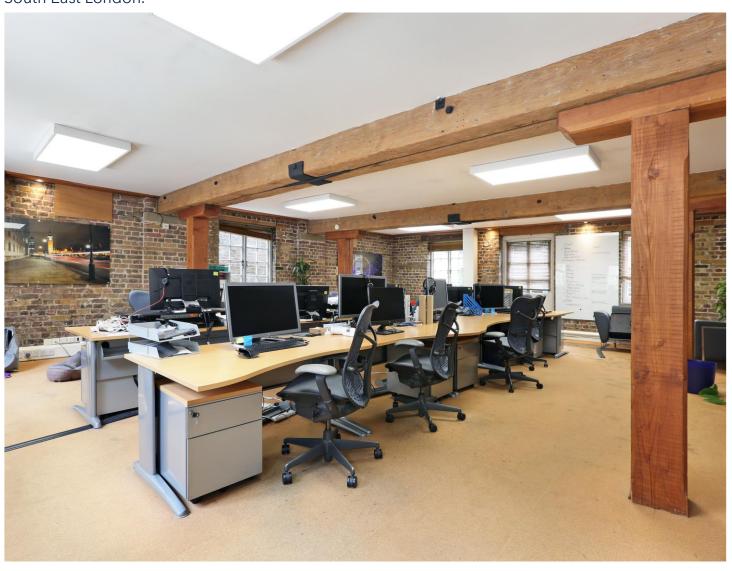

## **DESCRIPTION:**

Due for refurbishment, this office is set within its own cobbled courtyard with a landscaped garden to the rear, this former tent and flag factory was converted into character offices. The unit is on ground level with natural light from three sides. Exposed timber beams, carpeted floors and brick walls provide an attractive warehouse finish. The unit is primarily open plan with its own meeting room, kitchen, WC and meeting/storage room.