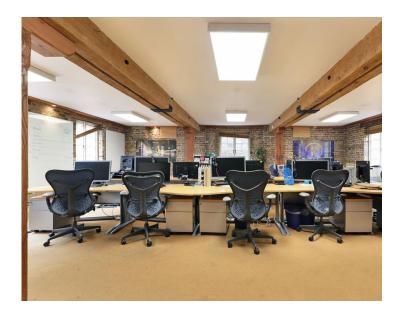

## **DESCRIPTION:**

Due for refurbishment, this office is set within its own cobbled courtyard with a landscaped garden to the rear, this former tent and flag factory was converted into character offices. The unit is on ground level with natural light from three sides. Exposed timber beams, carpeted floors and brick walls provide an attractive warehouse finish. The unit is primarily open plan with its own meeting room, kitchen, WC and meeting/storage room.