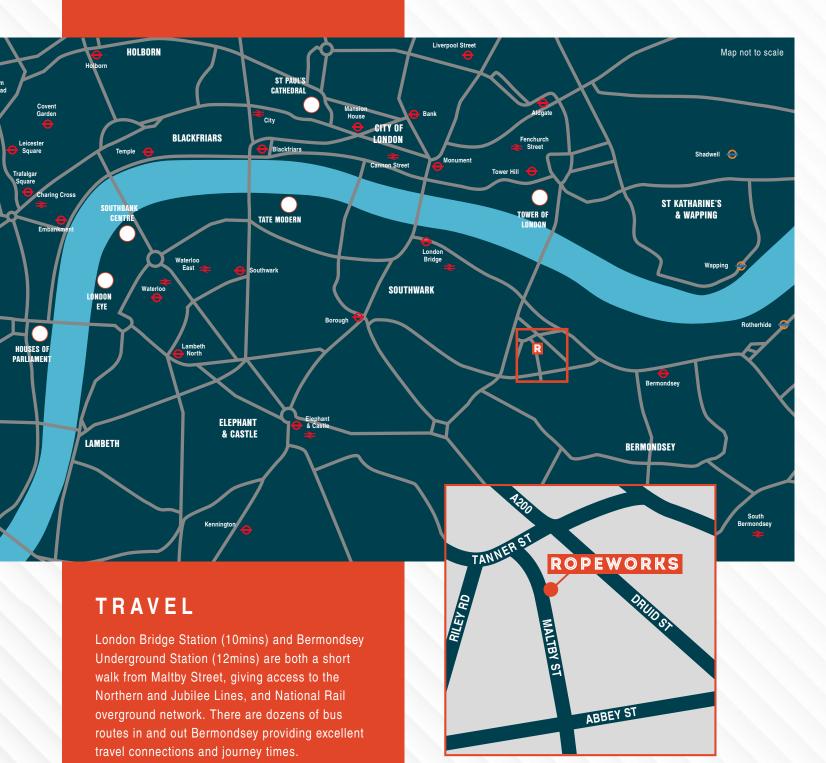

#### PERFECTLY LOCATED

| LONDON BRIDGE                         | 六 | 10 mins |
|---------------------------------------|---|---------|
| ⊖ <del>&gt;</del> <del>&gt;</del> + + |   |         |
| Croydon                               |   | 15 mins |
| Blackheath                            |   | 17 mins |
| Sevenoaks                             |   | 24 mins |
| Orpington                             |   | 25 mins |
|                                       |   |         |
| BERMONDSEY                            | T | 12 mins |
| Canary Wharf                          |   | 3 mins  |
| Waterloo                              |   | 5 mins  |
| Green Park                            |   | 8 mins  |
| Stratford                             |   | 15 mins |
|                                       |   |         |
| BOROUGH                               | T | 19 mins |
| London Bridge                         |   | 3 mins  |
| Moorgate                              |   | 5 mins  |
| Old Street                            |   | 6 mins  |
| King's Cross                          |   | 13 mins |
|                                       |   |         |

Distance and travel times are approximate and have been referenced from Google Maps, train times are taken from National Railway Enquiries and tfl.gov.uk websites