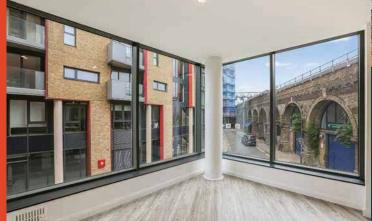

# DESCRIPTION

A self-contained office set on the first floor, comprising newly refurbished open-plan media style space in a recently built mixed-use building. Includes air conditioning, a purpose-built comms room, raised floors, balcony, fibre, DDA compliant lift.

# SPECIFICATION

- Glazed full height windows to front and smaller windows to rear
- Air conditioning and LED lighting
- New kitchen
- Modern WC's (including 1 DDA compliant) and shower facilities
- DDA compliant lift
- Some car parking and bike storage available