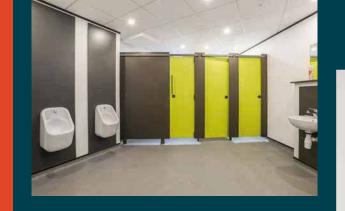

# SPECIFICATION

- Glazed full height windows to front and smaller windows to rear
- Air conditioning and LED lighting
- New kitchen
- Modern WC's (including 1 DDA compliant) and shower facilities
- DDA compliant lift
- Some car parking and bike storage available