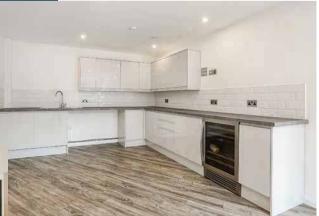

# DESCRIPTION

A self-contained office set on the first floor, comprising newly refurbished open-plan media style space in a recently built mixed-use building. Includes air conditioning, a purpose-built comms room, raised floors, balcony, fibre, DDA compliant lift.

# SPECIFICATION

- Glazed full height windows to front and smaller windows to rear
- Air conditioning and LED lighting
- New kitchen
- Modern WC's (including 1 DDA compliant) and shower facilities
- DDA compliant lift
- Some car parking and bike storage available