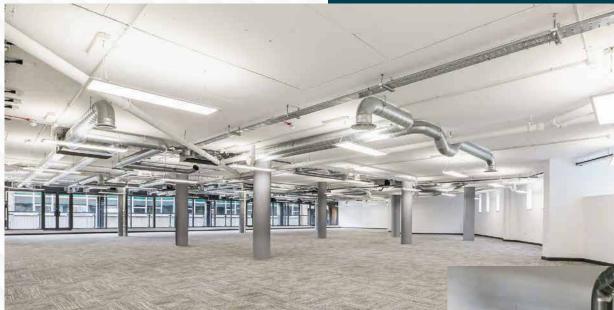

# DESCRIPTION

A self-contained office set on the first floor, comprising newly refurbished open-plan media style space in a recently built mixed-use building. Includes air conditioning, a purpose-built comms room, raised floors, balcony, fibre, DDA compliant lift.

# SPECIFICATION

- Glazed full height windows to front and smaller windows to rear
- Air conditioning and LED lighting
- New kitchen
- Modern WC's (including 1 DDA compliant) and shower facilities
- DDA compliant lift
- Some car parking and bike storage available