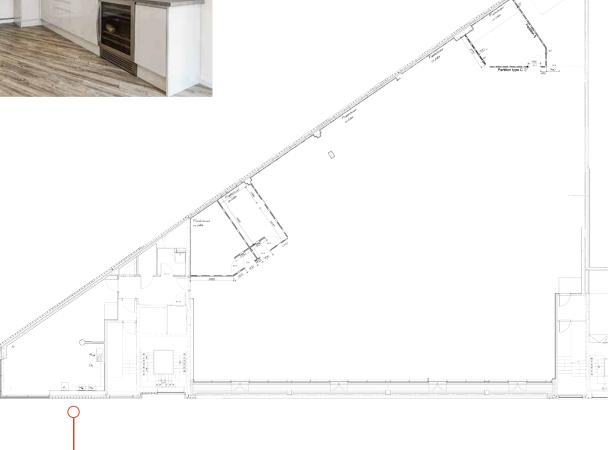

n
SALE PRICE £2.95M: (Exc of VAT) for a 999 year leasehold
RENT: £30psf (VAT will be charged on rent)
on flexible lease terms direct from landlord
RATES: £13psf (approx.)
SERVICE CHARGE: £2.50psf
LEGALS: Both parties to pay their own legal costs

# DESCRIPTION

A self-contained office set on the first floor, comprising newly refurbished open-plan media style space in a recently built mixed-use building. Includes air conditioning, a purpose-built comms room, raised floors, balcony, fibre, DDA compliant lift.







# SPECIFICATION

- Glazed full height windows to front and smaller windows to rear
- Air conditioning and LED lighting
- New kitchen
- Modern WC's (including 1 DDA compliant) and shower facilities
- DDA compliant lift
- Some car parking and bike storage available



FIRST FLOOR









05

03

## LOCATION

Positioned amongst the vibrant amenities of Bermondsey Street and London Bridge, this high-spec office benefits from Maltby Street market immediately next door and Shad Thames, located a short walk away providing a variety of shops, quality restaurants and art galleries.

The ongoing regeneration of Bermondsey has attracted an influx of high-profile companies to relocate here over recent years lifting the profile of the area to one of the capital's most sought-after hotspots.



#### PERFECTLY LOCATED

| LONDON BRIDGE                         | 六 | 10 mins |
|---------------------------------------|---|---------|
| ⊖ <del>&gt;</del> <del>&gt;</del> + + |   |         |
| Croydon                               |   | 15 mins |
| Blackheath