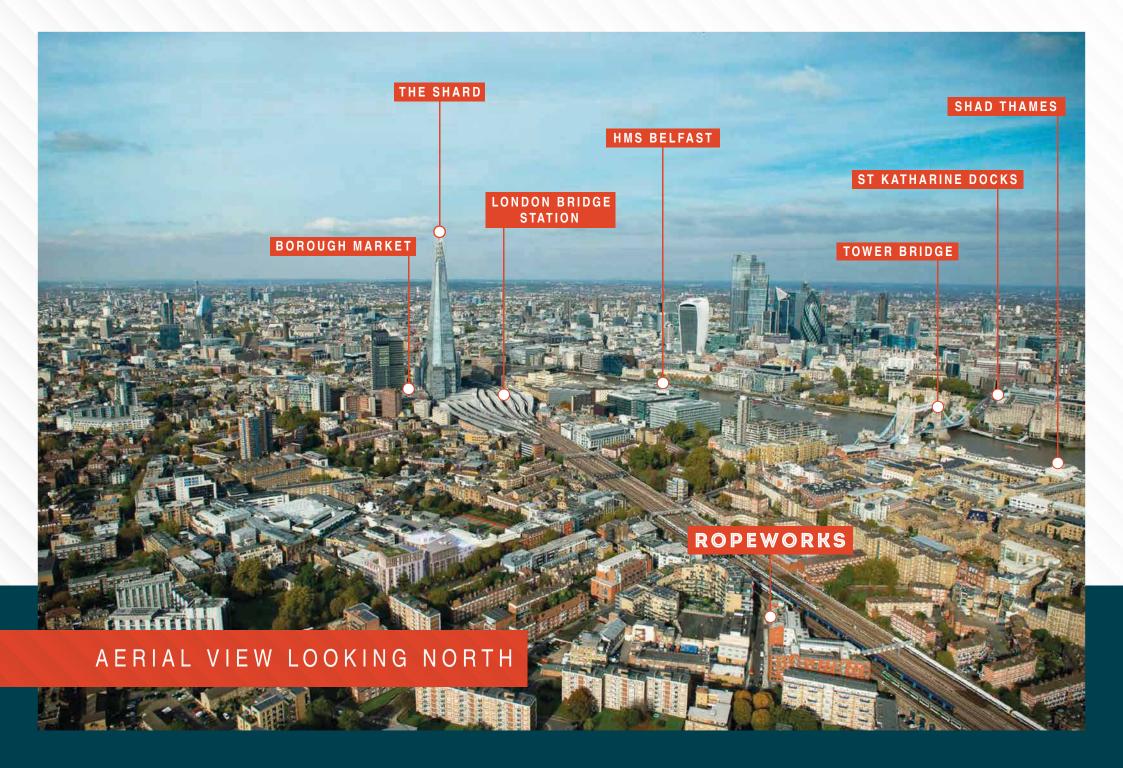

## LOCATION

Positioned amongst the vibrant amenities of Bermondsey Street and London Bridge, this high-spec office benefits from Maltby Street market immediately next door and Shad Thames, located a short walk away providing a variety of shops, quality restaurants and art galleries.

The ongoing regeneration of Bermondsey has attracted an influx of high-profile companies to relocate here over recent years lifting the profile of the area to one of the capital's most sought-after hotspots.

#### PERFECTLY LOCATED

| LONDON BRIDGE                         | 六 | 10 mins |
|---------------------------------------|---|---------|
| ⊖ <del>&gt;</del> <del>&gt;</del> + + |   |         |
| Croydon                               |   | 15 mins |
| Blackheath                            |   | 17 mins |
| Sevenoaks                             |   | 24 mins |
| Orpington                             |   | 25 mins |
|                                       |   |         |
| BERMONDSEY                            | T | 12 mins |
| Canary Wharf                          |   | 3 mins  |
| Waterloo                              |   | 5 mins  |
| Green Park                            |   | 8 mins  |
| Stratford                             |   | 15 mins |
|                                       |   |         |
| BOROUGH                               | T | 19 mins |
| London Bridge                         |   | 3 mins  |
| Moorgate                              |   | 5 mins  |
| Old Street                            |   | 6 mins  |
| King's Cross                          |   | 13 mins |
|                                       |   |         |