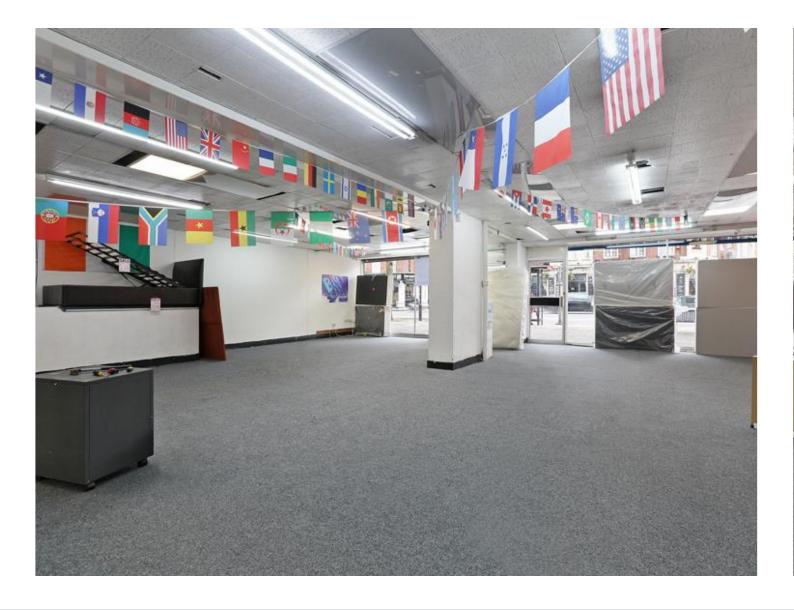

This unit comprises an open-plan retail space split over a ground floor and basement, with a toilet, kitchenette and access from the rear.

The property falls under Use-class E.

SIZE: 2,652 Sq Ft (246 Sq M)