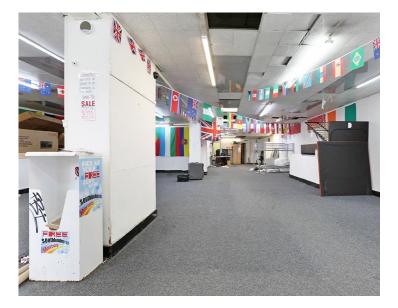

This unit comprises an open-plan retail space split over a ground floor and basement, with a toilet, kitchenette and access from the rear.

The property falls under Use-class E.

SIZE: 2,652 Sq Ft (246 Sq M)

£ RENT: £45,000 New Lease

LEGAL COSTS: Incoming tenant to pay the landlord's legal and Surveyor fees

VIEWINGS:

By arrangement with the owner's sole agents KALMARs Commercial.

**CONTACT:** 

Farah Mohamed 020 7403 0600 farahm@kalmars.com