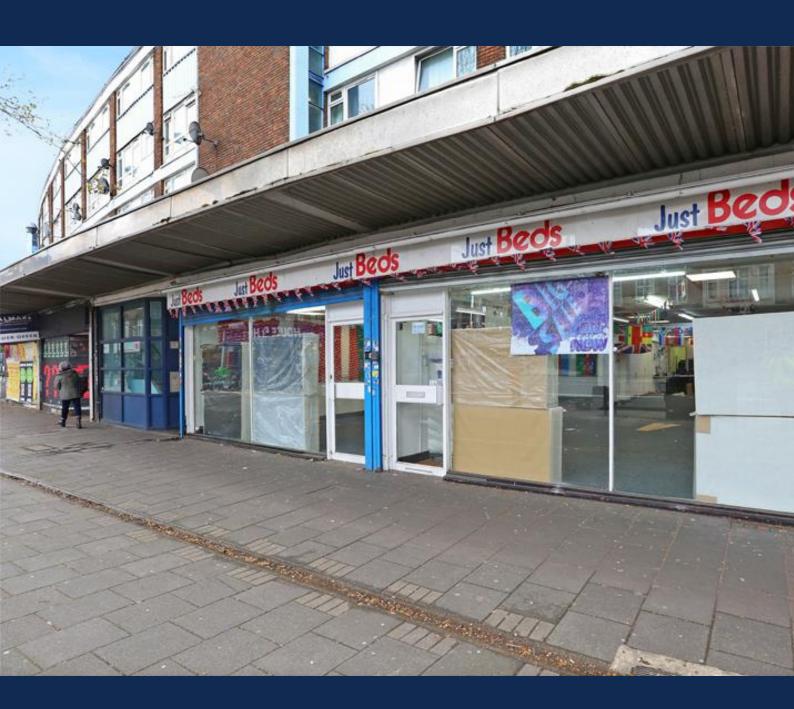

## MULTI-USE UNIT TO LET

2,652 SQ FT (246 SQ M)

020 7403 0600

## **LOCATION:**

worth Road is a busy high street with many established businesses such as Marks and Spencer's, Morrisons and McDonald's. It's a 5 minute bus journey from the ever changing Elephant and Castle and as 3 minute walk from Burgess Park.

This unit comprises an open-plan retail space split over a ground floor and basement, with a toilet, kitchenette and access from the rear.

The property falls under Use-class E.

SIZE: 2,652 Sq Ft (246 Sq M)