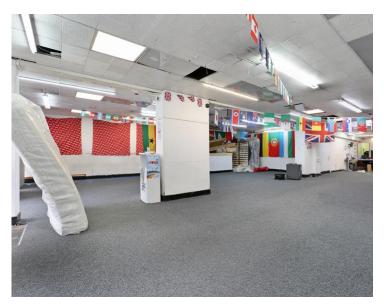

This unit comprises an open-plan retail space split over a ground floor and basement, with a toilet, kitchenette and access from the rear.

The property falls under Use-class E.

SIZE: 2,652 Sq Ft (246 Sq M)