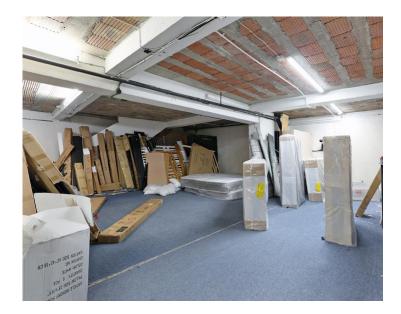

This unit comprises an open-plan retail space split over a ground floor and basement, with a toilet, kitchenette and access from the rear.

The property falls under Use-class E.

SIZE: 2,652 Sq Ft (246 Sq M)