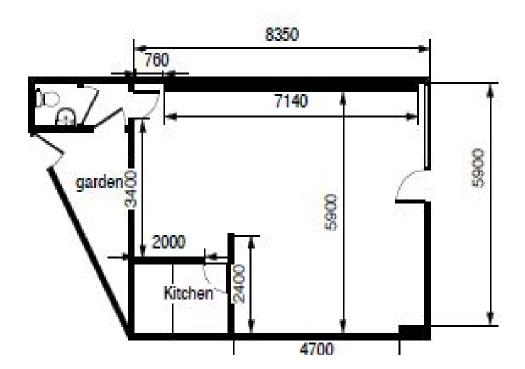

SIZE: 525 Sq Ft (49 Sq M)

The property is currently let to Mr A Poletkan for a term of 10 years subject to 5 yearly upward only reviews which commenced on the 5th of February 2024. Our client's inform us that he is a 'very good rent payer'. The upper floors were sold off on very long leases some years ago paying a peppercorn ground rent.

### **DESCRIPTION:**

Comprising a lock up shop with two floors of residential above, probably dating from the late Victorian era. The shop is currently a Turkish barber shop for which it has been well fitted, including a roller shutter door, toilet heating and entrance to the rear.