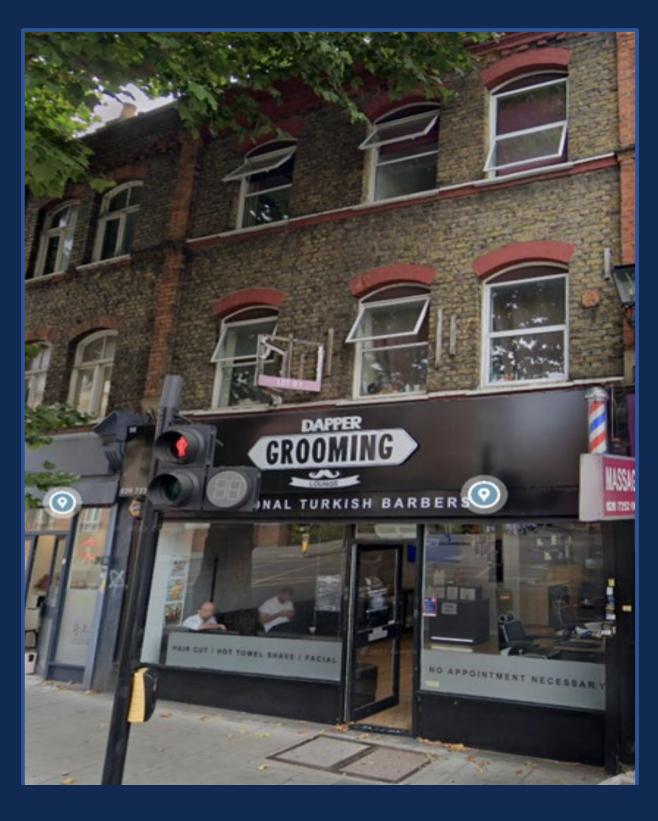

### **DESCRIPTION:**

Comprising a lock up shop with two floors of residential above, probably dating from the late Victorian era. The shop is currently a Turkish barber shop for which it has been well fitted, including a roller shutter door, toilet heating and entrance to the rear.