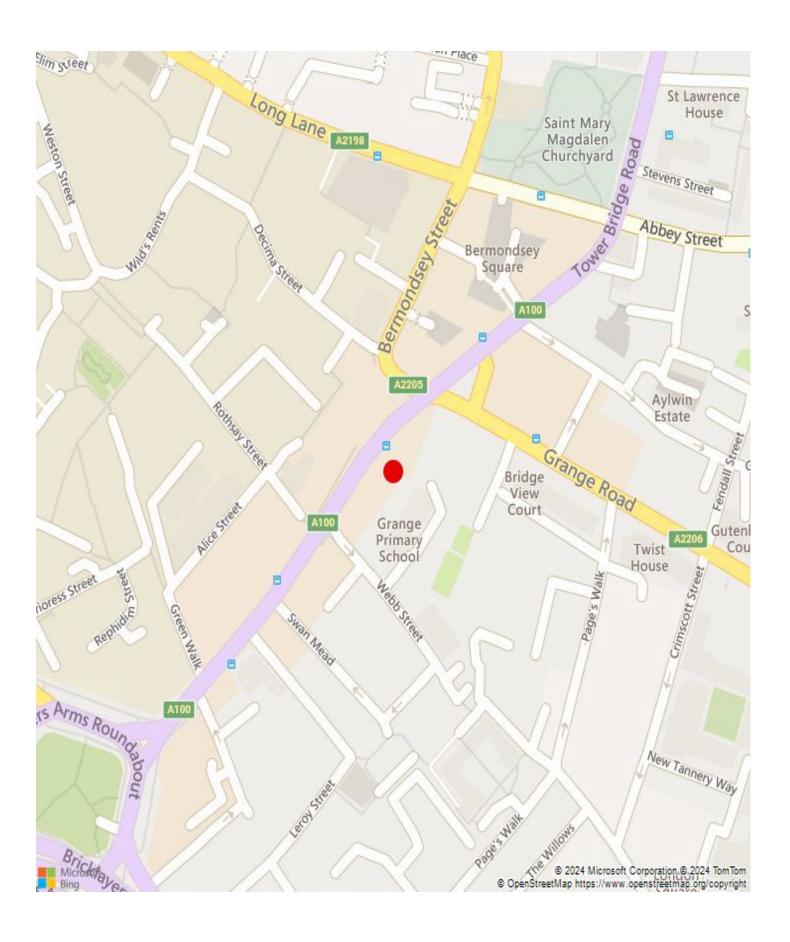

# **FREEHOLD SHOP INVESTMENT**

**8.8% YIELD** 

**FOR SALE** 

525 SQ FT (49 SQ M)

020 7403 0600

**98 TOWER BRIDGE ROAD SE1 4TP** 

The property fronts this very busy main road in a fast improving area which is sandwiched between the southern end of Bermondsey Street and the massive developments taking place along Old and New Kent Roads.