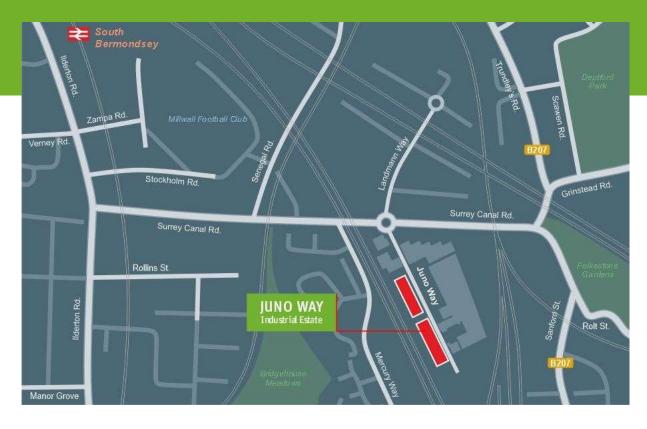

#### Location

Located within 2 miles of Tower Bridge, the property is well placed for businesses serving Central London, in an area where there is very little warehouse/light industrial space available. South Bermondsey mainline and Surrey Quays Overground stations are nearby, providing convenient access into Central London. Direct distances calculated by Google are as follows:

| South Bermondsey | 0.42 miles |
|------------------|------------|
| Surrey Quays     | 0.63 miles |
| Tower Bridge     | 1.90 miles |
| Bank of England  | 2.75 miles |

New Cross Gate (London Overground, Southern Rail), Bermondsey (London Underground) and South Bermondsey (London Overground, Southern Rail) stations are all within walking distance. Juno Way lies some 4 miles from the city of London and 5.5 miles from London's West End.