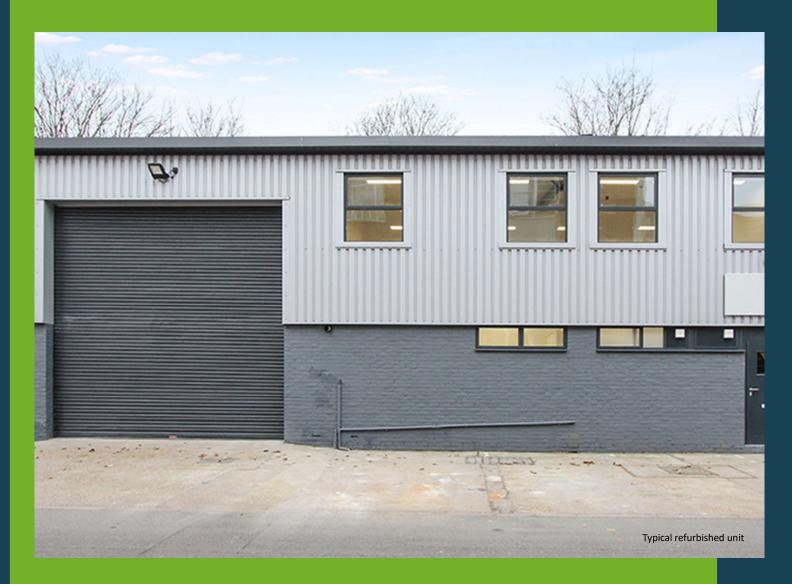

## Description

The property comprises a mid-terrace steel framed warehouse/industrial unit of brick and block construction with external profile steel cladding under a pitched roof. The unit benefits from a first floor office, WC facilities and full height shutter door access to the warehouse.

### Specification

- Newly refurbished
- Single shutter door
- First floor offices
- Re-clad in 2018 including roof covering

**Terms:** The premises are available on a new full repairing and insuring lease, for a term to be agreed.