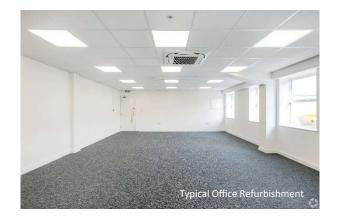

## Description

The property comprises a mid-terrace steel framed warehouse/industrial unit of brick and block construction with external profile steel cladding under a pitched roof. The unit benefits from a first floor office, WC facilities and full height shutter door access to the warehouse.

### Accommodation

The accommodation comprises the following areas: Ground & First Floor 2,623 sq ft 243.68 sq m