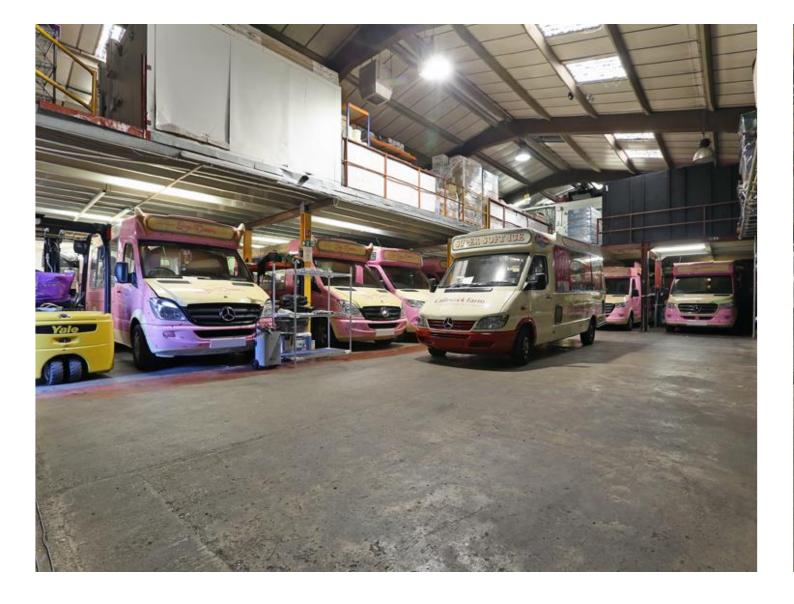

The site extends 0.142 acres, comprising of a ground floor warehouse and offices over ground, first and second floor. The general condition of the existing buildings is good, having been occupied by Five Star Catering as warehouse, storage and offices. There are various ways to access the property including the roller shutter entrance into the warehouse which is 5m high.