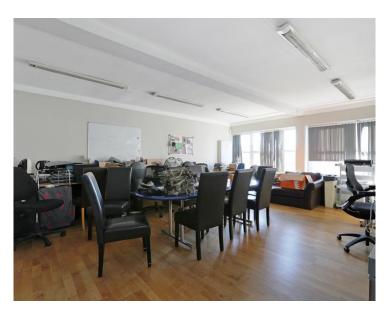

The site extends 0.142 acres, comprising of a ground floor warehouse and offices over ground, first and second floor. The general condition of the existing buildings is good, having been occupied by Five Star Catering as warehouse, storage and offices. There are various ways to access the property including the roller shutter entrance into the warehouse which is 5m high.