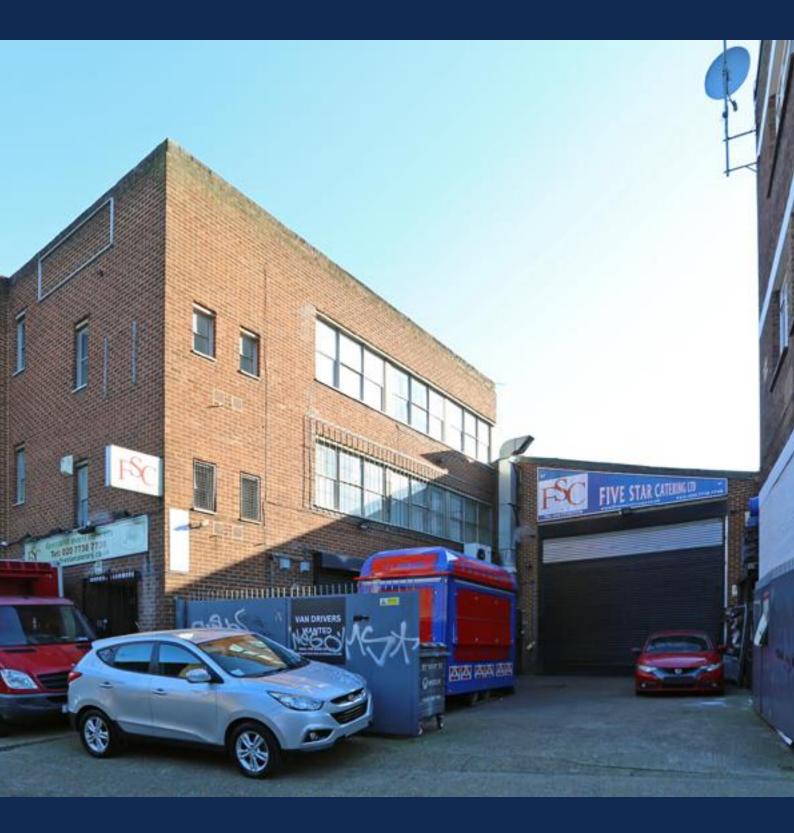

#### 97 CAMBERWELL STATION ROAD, LONDON, SE5 9JJ

The property is located at the south end of Camberwell Station Road, positioning the property extremely well for businesses that require direct access to central London which is only 2.7 miles. The immediate locality comprises a mix of commercial (largely arches) uses including churches, MOT garages, skip hire and Camberwell bus garage and residential.

The site extends 0.142 acres, comprising of a ground floor warehouse and offices over ground, first and second floor. The general condition of the existing buildings is good, having been occupied by Five Star Catering as warehouse, storage and offices. There are various ways to access the property including the roller shutter entrance into the warehouse which is 5m high.