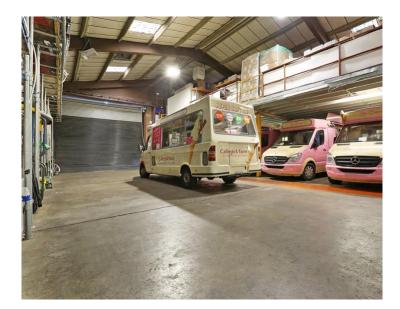

The site extends 0.142 acres, comprising of a ground floor warehouse and offices over ground, first and second floor. The general condition of the existing buildings is good, having been occupied by Five Star Catering as warehouse, storage and offices. There are various ways to access the property including the roller shutter entrance into the warehouse which is 5m high.