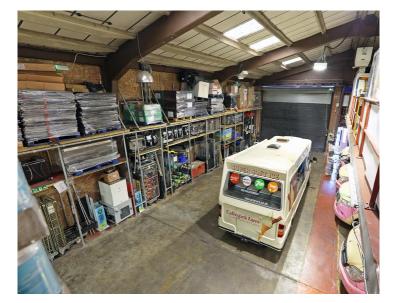

The site extends 0.142 acres, comprising of a ground floor warehouse and offices over ground, first and second floor. The general condition of the existing buildings is good, having been occupied by Five Star Catering as warehouse, storage and offices. There are various ways to access the property including the roller shutter entrance into the warehouse which is 5m high.