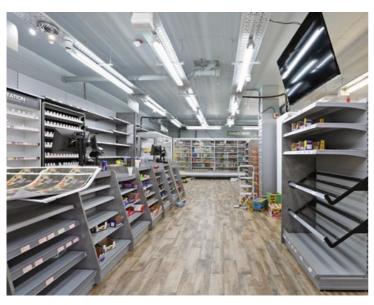

### **DESCRIPTION:**

The unit has a large window frontage and ample ceiling height, with approximately two thirds of the unit having been recently fitted out to a high standard, particularly for retail use. The last third is in shell condition, is rectangular in shape and can potentially benefit from a shared designated loading bay to the rear of the building.