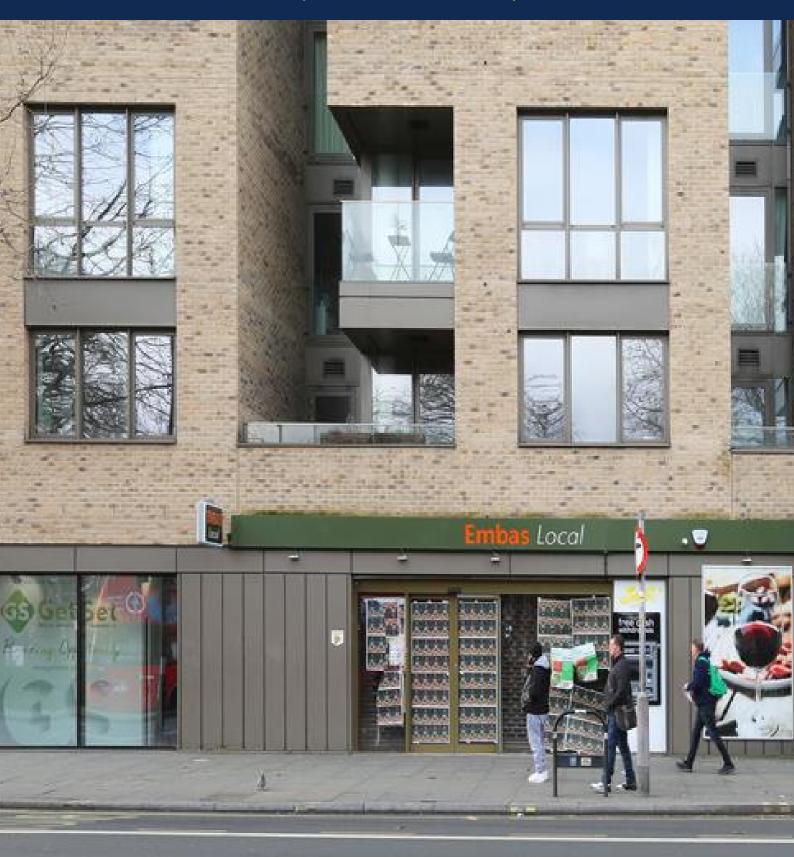

#### **LOCATION:**

The development overlooks Camberwell Road and Camberwell Green and is located right beside a popular bus stop offering great exposure to the passing traffic and pedestrian trade. Camberwell's town centre, on the junction of Denmark Hill and Camberwell New Road, provides the main retail destination for the local area. The crossing of high streets has a variety of grocery stores; national and independent, local amenities and pubs and renowned restaurants.

### **DESCRIPTION:**

The unit has a large window frontage and ample ceiling height, with approximately two thirds of the unit having been recently fitted out to a high standard, particularly for retail use. The last third is in shell condition, is rectangular in shape and can potentially benefit from a shared designated loading bay to the rear of the building.