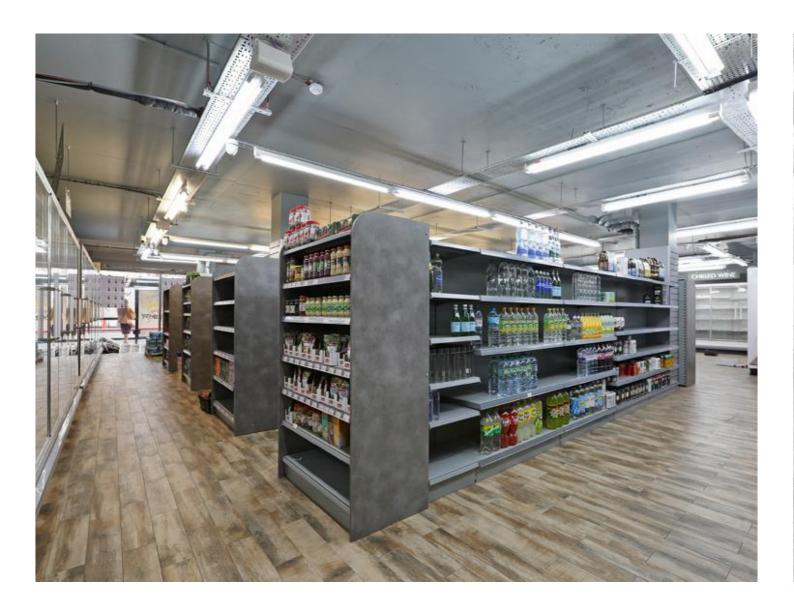

### **DESCRIPTION:**

The unit has a large window frontage and ample ceiling height, with approximately two thirds of the unit having been recently fitted out to a high standard, particularly for retail use. The last third is in shell condition, is rectangular in shape and can potentially benefit from a shared designated loading bay to the rear of the building.