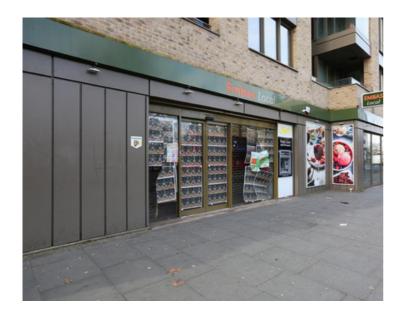

### **DESCRIPTION:**

The unit has a large window frontage and ample ceiling height, with approximately two thirds of the unit having been recently fitted out to a high standard, particularly for retail use. The last third is in shell condition, is rectangular in shape and can potentially benefit from a shared designated loading bay to the rear of the building.