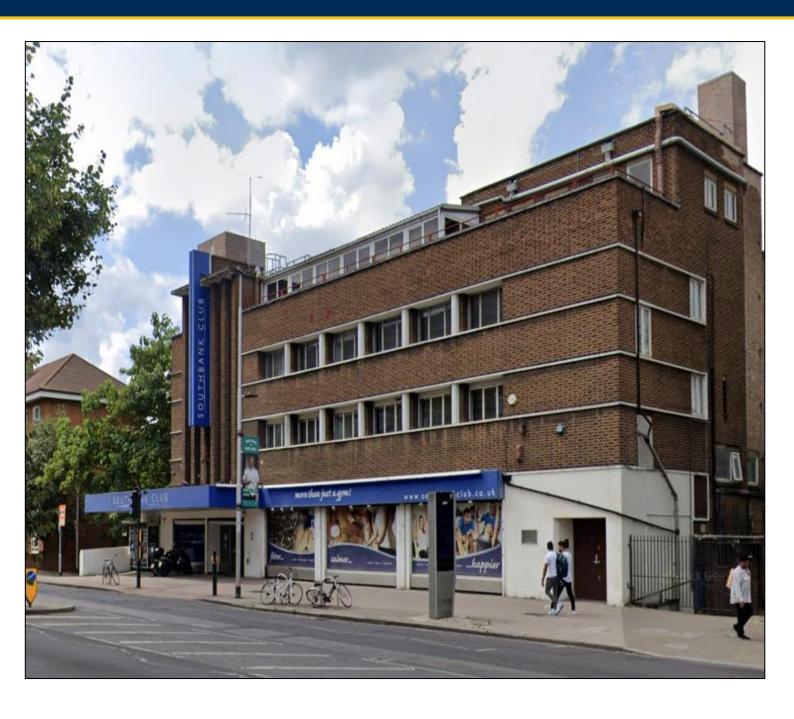

## 124/130 WANDSWORTH ROAD SW8 2LD

ECONOMICAL OFFICE/LEISURE USE SPACE NEW LEASE

1,500 to 4,500 SQ FT

COMMERCIAL

020 7403 0600 2 Shad Thames, SE1

The property is prominently located on Wandsworth Road, one hundred and fifty metres from Nine Elms Northern Line Station. As the West End is only 1.5 miles away this is a good position for serving central London, at a highly discounted rent by comparison.

# DESCRIPTION

The space is arranged on 1<sup>st</sup> 2<sup>nd</sup> and 3rd floors in this period former cinema building, the remaining space being occupied by the Southbank Club. Each floor is approximately rectangular with double glassed windows along the front, excepting the top floor which has a breakout roof terrace in one corner.