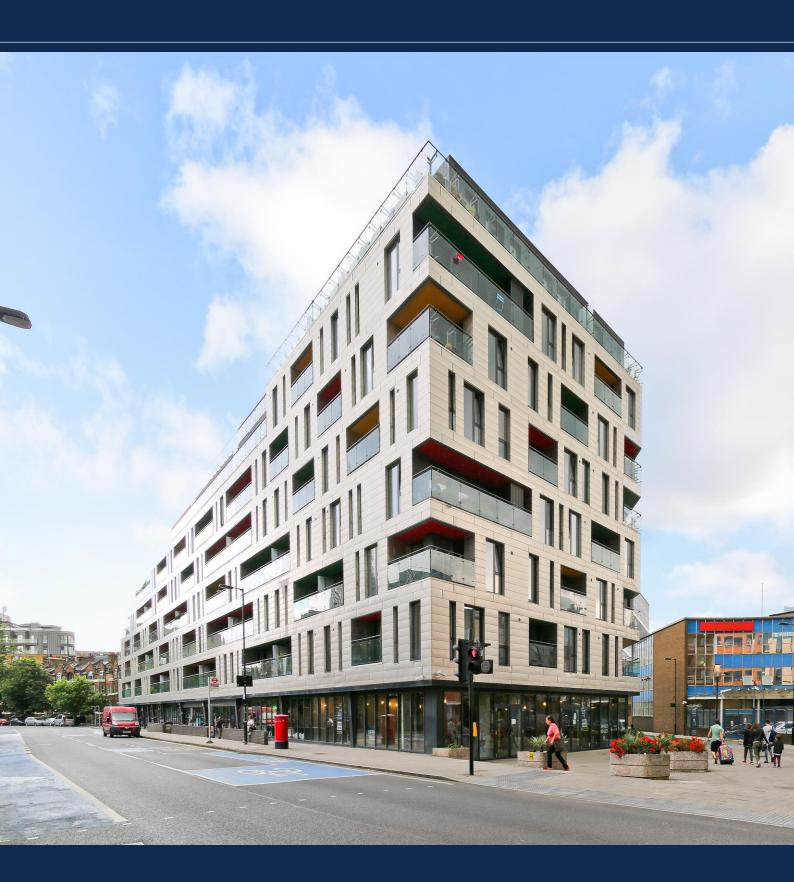

# SELF CONTAINED OFFICE FOR SALE 4,100 SQ FT (381 SQ M)

020 7403 0600

124-126 WEBBER STREET, LONDON, SE1 0QL

The property is situation on the ground floor of an attractive mixed use building in an area benefitting from significant regeneration. Nearby are a number of good restaurants cafes and shops along The Cut, Southwark Street and Borough High Street.

There are good transport links as the property is situated in between several key underground stations that are within walking distance including Borough (500m), Southwark (600m), Elephant & Castle (900m) and Waterloo station (1km).