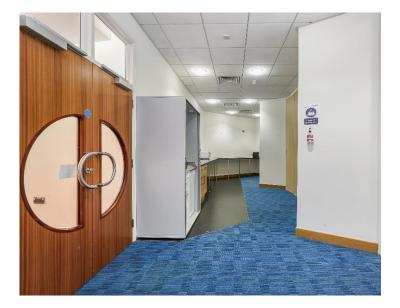

### DESCRIPTION:

This 4,100 square foot self-contained office is situated on the ground floor of a purpose-built development. The office if currently layed out with multiple partitions and would benefit from refubishment. The space has floor-to-ceiling windows on two aspects, which offers good natural light. It has air conditioning throughout and is fitted with a kitchenette. There is asmall communal courtyard to the rear.