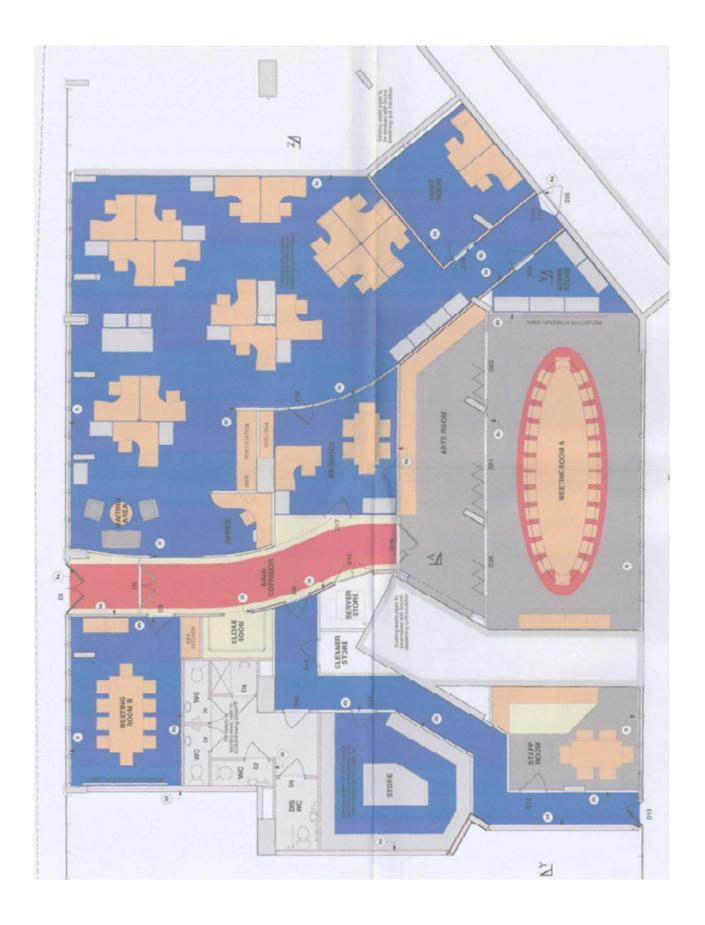

### DESCRIPTION:

This 4,100 square foot self-contained office is situated on the ground floor of a purpose-built development. The office if currently layed out with multiple partitions and would benefit from refubishment. The space has floor-to-ceiling windows on two aspects, which offers good natural light. It has air conditioning throughout and is fitted with a kitchenette. There is asmall communal courtyard to the rear.