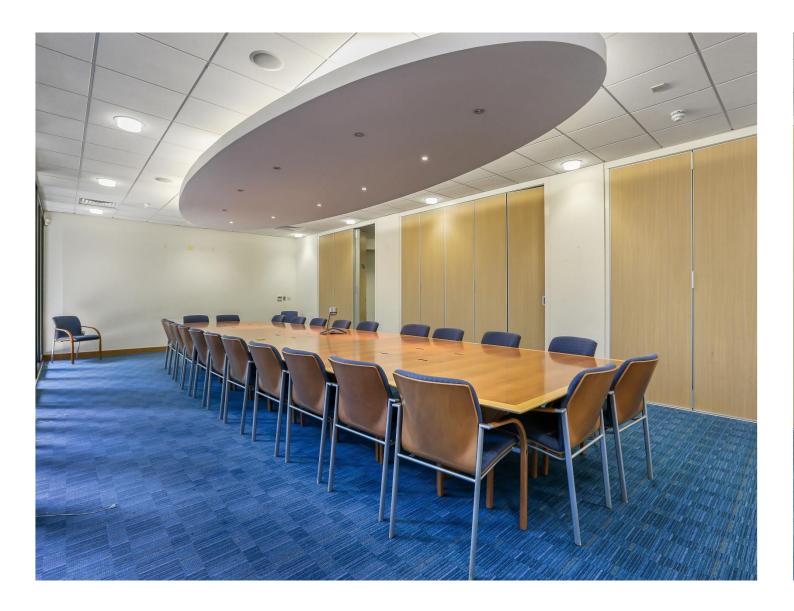

### DESCRIPTION:

This 4,100 square foot self-contained office is situated on the ground floor of a purpose-built development. The office if currently layed out with multiple partitions and would benefit from refubishment. The space has floor-to-ceiling windows on two aspects, which offers good natural light. It has air conditioning throughout and is fitted with a kitchenette. There is asmall communal courtyard to the rear.