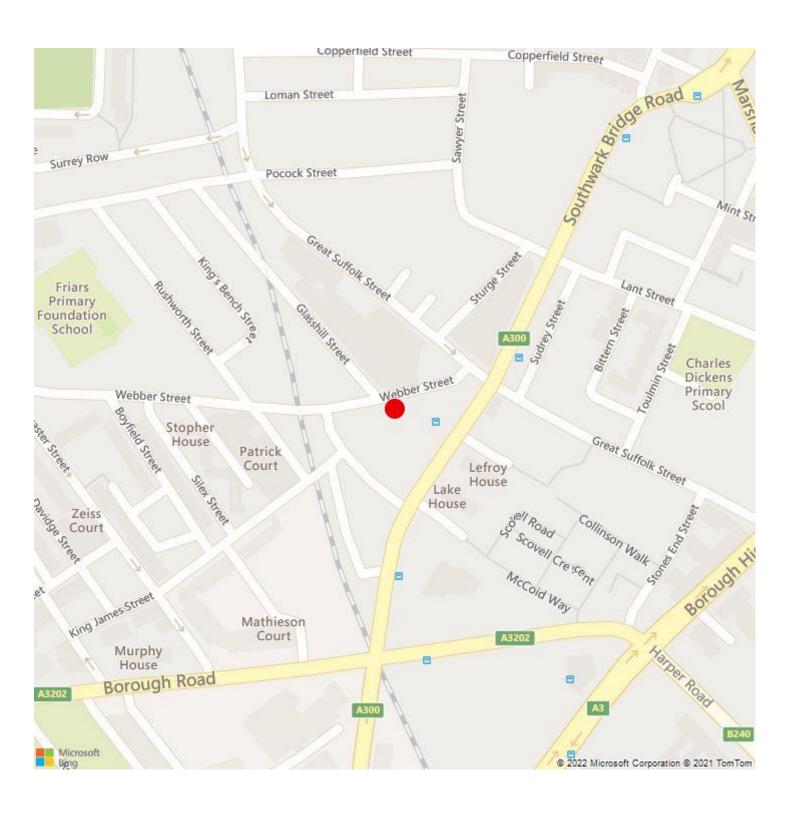

# SELF CONTAINED OFFICE FOR SALE 4,100 SQ FT (381 SQ M)

020 7403 0600

124-126 WEBBER STREET, LONDON, SE1 0QL

The property is situation on the ground floor of an attractive mixed use building in an area benefitting from significant regeneration. Nearby are a number of good restaurants cafes and shops along The Cut, Southwark Street and Borough High Street.

There are good transport links as the property is situated in between several key underground stations that are within walking distance including Borough (500m), Southwark (600m), Elephant & Castle (900m) and Waterloo station (1km).