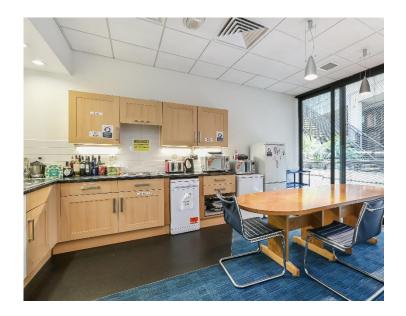

### DESCRIPTION:

This 4,100 square foot self-contained office is situated on the ground floor of a purpose-built development. The office if currently layed out with multiple partitions and would benefit from refubishment. The space has floor-to-ceiling windows on two aspects, which offers good natural light. It has air conditioning throughout and is fitted with a kitchenette. There is asmall communal courtyard to the rear.