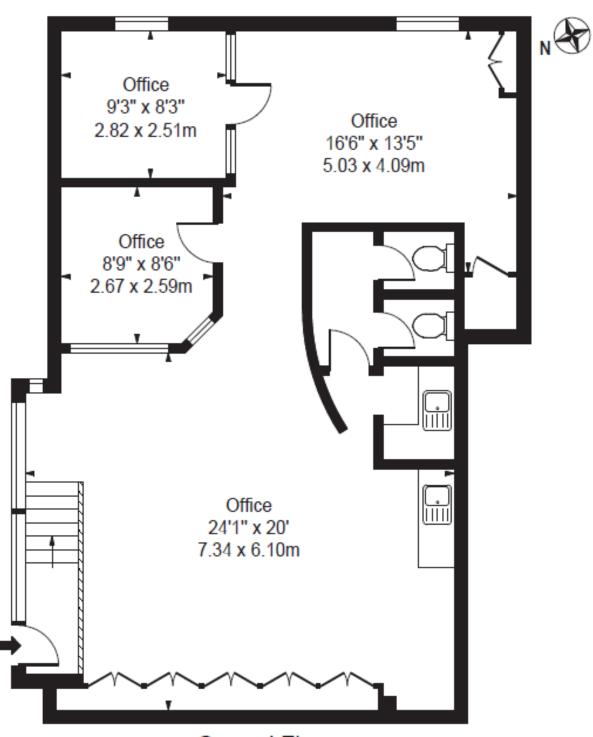

#### DESCRIPTION:

Due to be refurbished Q2 2024. The office is set on a raised ground floor of the Raven Wharf building on Lafone Street. It is divided into two larger open-plan office spaces, and has two additional closed office units that could be removed to create an open-plan office area for the entire unit. The office is fitted with LED lighting throughout, it has 2 tucked away WCs, 2 kitchenettes and has numerous built in storage spaces.

860 Sq Ft (80 Sq M)

£ SALE PRICE: £490,000 O.I.R.O.