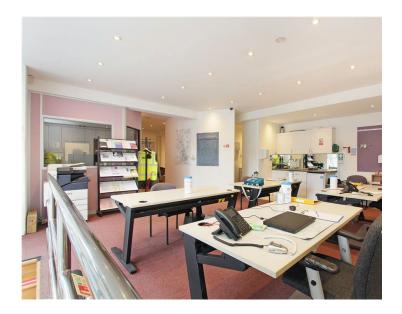

#### DESCRIPTION:

Due to be refurbished Q2 2024. The office is set on a raised ground floor of the Raven Wharf building on Lafone Street. It is divided into two larger open-plan office spaces, and has two additional closed office units that could be removed to create an open-plan office area for the entire unit. The office is fitted with LED lighting throughout, it has 2 tucked away WCs, 2 kitchenettes and has numerous built in storage spaces.