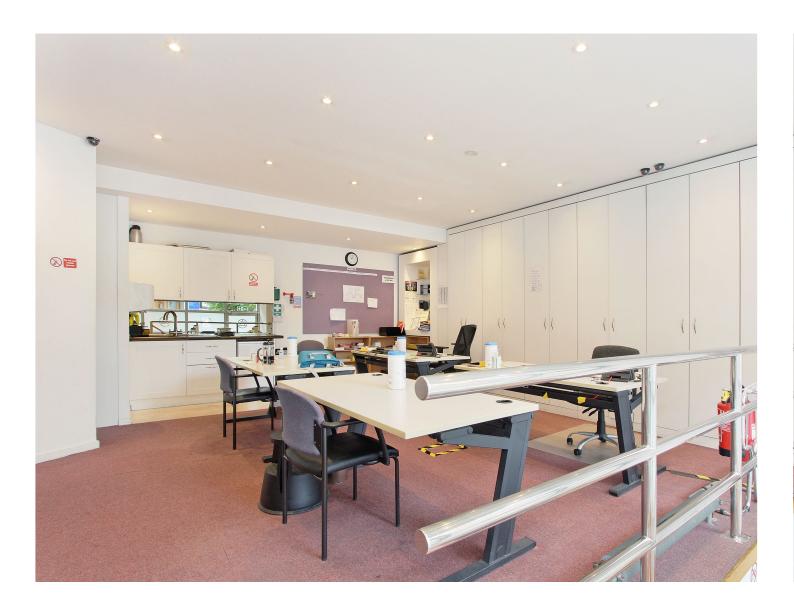

#### DESCRIPTION:

Due to be refurbished Q2 2024. The office is set on a raised ground floor of the Raven Wharf building on Lafone Street. It is divided into two larger open-plan office spaces, and has two additional closed office units that could be removed to create an open-plan office area for the entire unit. The office is fitted with LED lighting throughout, it has 2 tucked away WCs, 2 kitchenettes and has numerous built in storage spaces.