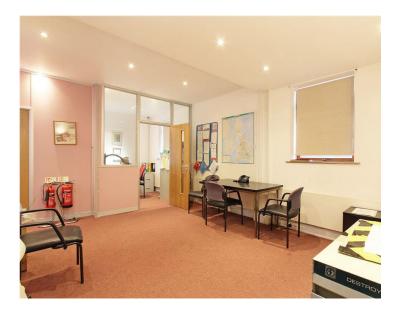

#### DESCRIPTION:

Due to be refurbished Q2 2024. The office is set on a raised ground floor of the Raven Wharf building on Lafone Street. It is divided into two larger open-plan office spaces, and has two additional closed office units that could be removed to create an open-plan office area for the entire unit. The office is fitted with LED lighting throughout, it has 2 tucked away WCs, 2 kitchenettes and has numerous built in storage spaces.