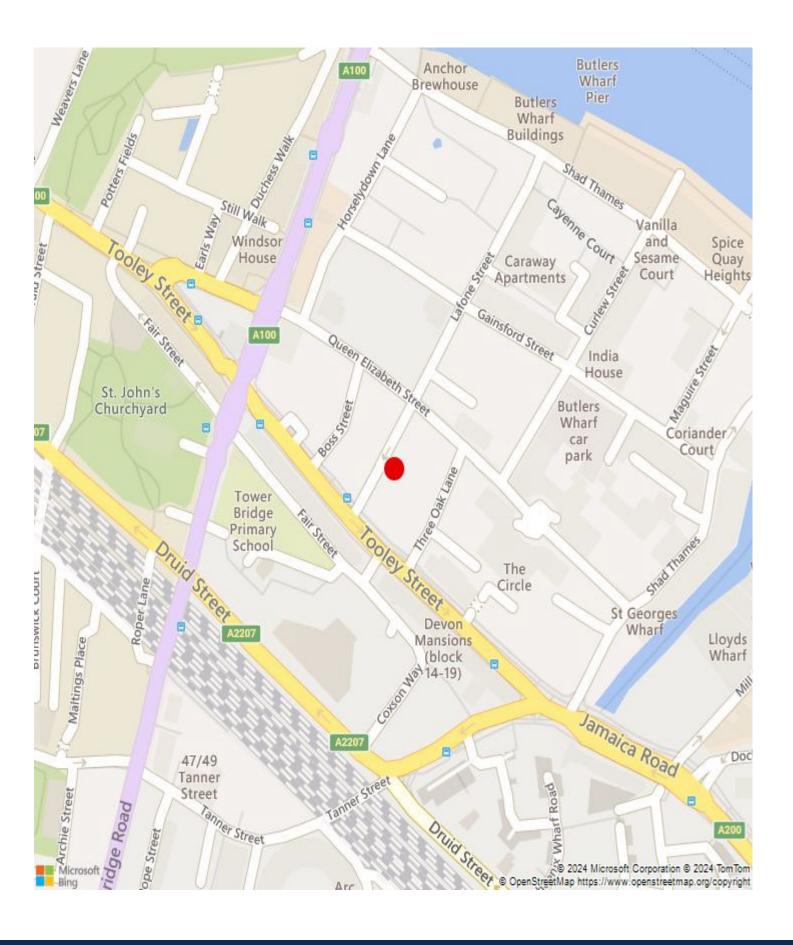

## LOCATION:

The office is located on Lafone Street within the Shad Thames area behind Butler's Wharf, and is close to Tower Bridge. The area is now one of London's most vibrant and dynamic locations, providing a wide variety of restaurants, cafes and bars. To the west of the property is the More London Estate. London Bridge station (Jubilee, Northern lines and National Rail) and Tower Hill station (Circle, District and DLR lines) are within a short walking distance.