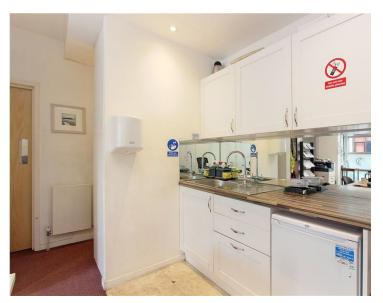

#### DESCRIPTION:

Due to be refurbished Q2 2024. The office is set on a raised ground floor of the Raven Wharf building on Lafone Street. It is divided into two larger open-plan office spaces, and has two additional closed office units that could be removed to create an open-plan office area for the entire unit. The office is fitted with LED lighting throughout, it has 2 tucked away WCs, 2 kitchenettes and has numerous built in storage spaces.