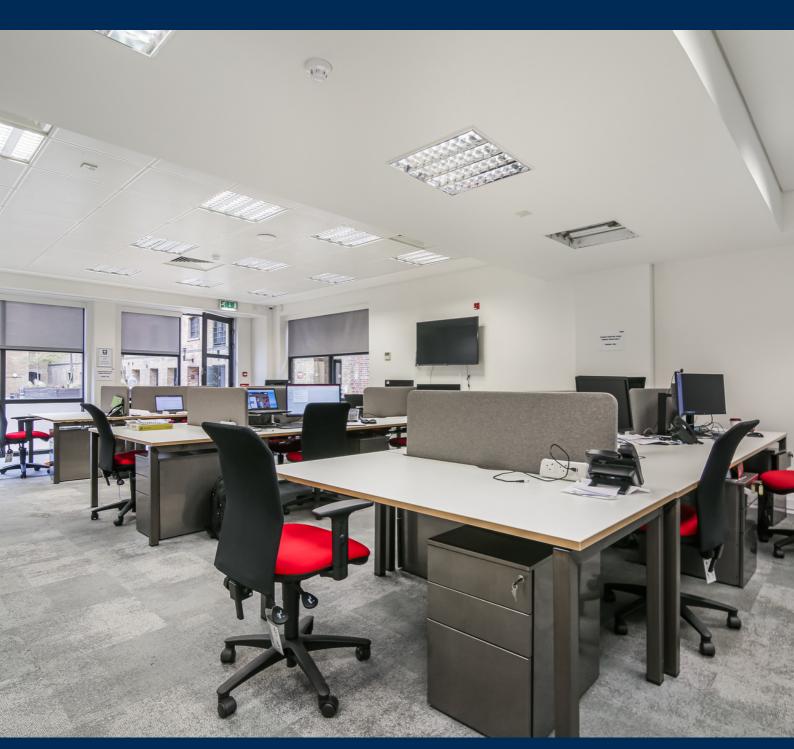

## DESCRIPTION

This recently refurbished ground floor office space in the Ginger Building boasts modern facilities and is strategically positioned near Tower Bridge. Its contemporary design incorporates a U-shaped layout focused around a central core, promoting an efficient and open-plan working environment.

The office space is equipped with state-of-the-art amenities, including air conditioning, a partitioned meeting room and a comms room. The kitchenette is equipped with key appliances, providing a practical and functional space for dining. Modern restroom facilities, including male, female, and disabled toilets.

### AMENITIES

🔆 Air Conditioned

🔀 Kitchenette

+ Fitted to a High Specification

🔆 Excellent Natural Light

Partitioned meeting room & <sup>♥</sup>modern breakout facilities