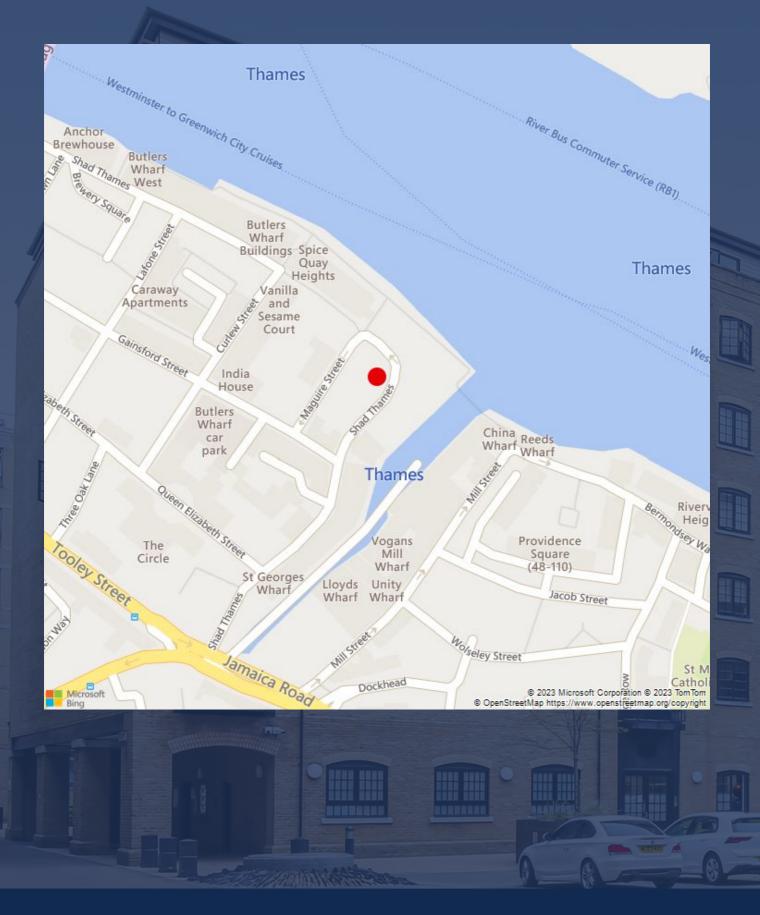

# LOCATION

The property is near the corner of Shad Thames and Curlew Street. Shad Thames is in the fashionable conservation area approximately 250m from Tower Bridge and is surrounded by quality restaurants and other facilities. These are being further enhanced by the old Mayor of London's building and other facilities nearby in More London. London Bridge Station (Jubilee, Northern and Overground) and Tower Hill Station (Circle, District and DLR) are both within walking distance.