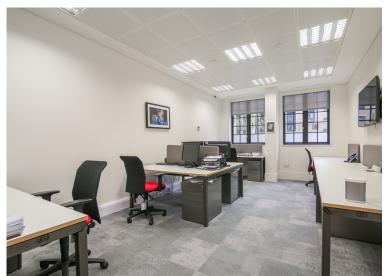

## DESCRIPTION

This recently refurbished ground floor office space in the Ginger Building boasts modern facilities and is strategically positioned near Tower Bridge. Its contemporary design incorporates a U-shaped layout focused around a central core, promoting an efficient and open-plan working environment.

The office space is equipped with state-of-the-art amenities, including air conditioning, a partitioned meeting room and a comms room. The kitchenette is equipped with key appliances, providing a practical and functional space for dining. Modern restroom facilities, including male, female, and disabled toilets.

### AMENITIES

🔆 Air Conditioned

🔀 Kitchenette

+ Fitted to a High Specification

🔆 Excellent Natural Light

Partitioned meeting room & <sup>♥</sup>modern breakout facilities