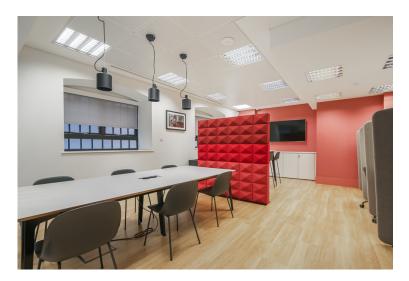

## DESCRIPTION

This recently refurbished ground floor office space in the Ginger Building boasts modern facilities and is strategically positioned near Tower Bridge. Its contemporary design incorporates a U-shaped layout focused around a central core, promoting an efficient and open-plan working environment.

The office space is equipped with state-of-the-art amenities, including air conditioning, a partitioned meeting room and a comms room. The kitchenette is equipped with key appliances, providing a practical and functional space for dining. Modern restroom facilities, including male, female, and disabled toilets.

### AMENITIES

🔆 Air Conditioned

🔀 Kitchenette

+ Fitted to a High Specification

🔆 Excellent Natural Light

Partitioned meeting room & <sup>♥</sup>modern breakout facilities