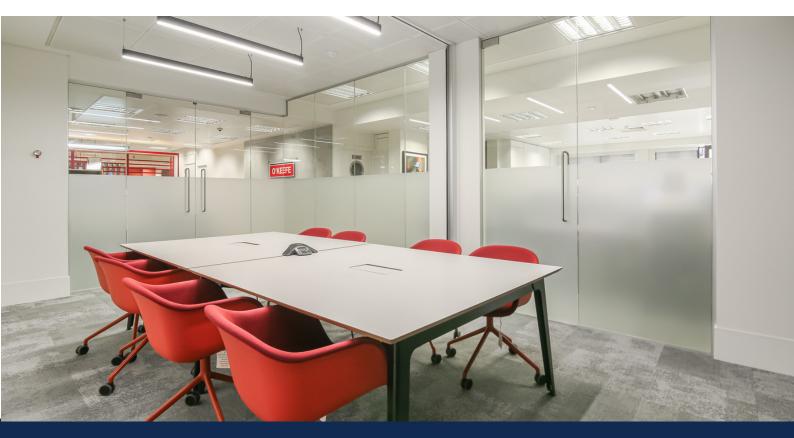

The office space is equipped with state-of-the-art amenities, including air conditioning, a partitioned meeting room and a comms room. The kitchenette is equipped with key appliances, providing a practical and functional space for dining. Modern restroom facilities, including male, female, and disabled toilets.

### AMENITIES

🔆 Air Conditioned

🔀 Kitchenette

+ Fitted to a High Specification

🔆 Excellent Natural Light

Partitioned meeting room & <sup>♥</sup>modern breakout facilities