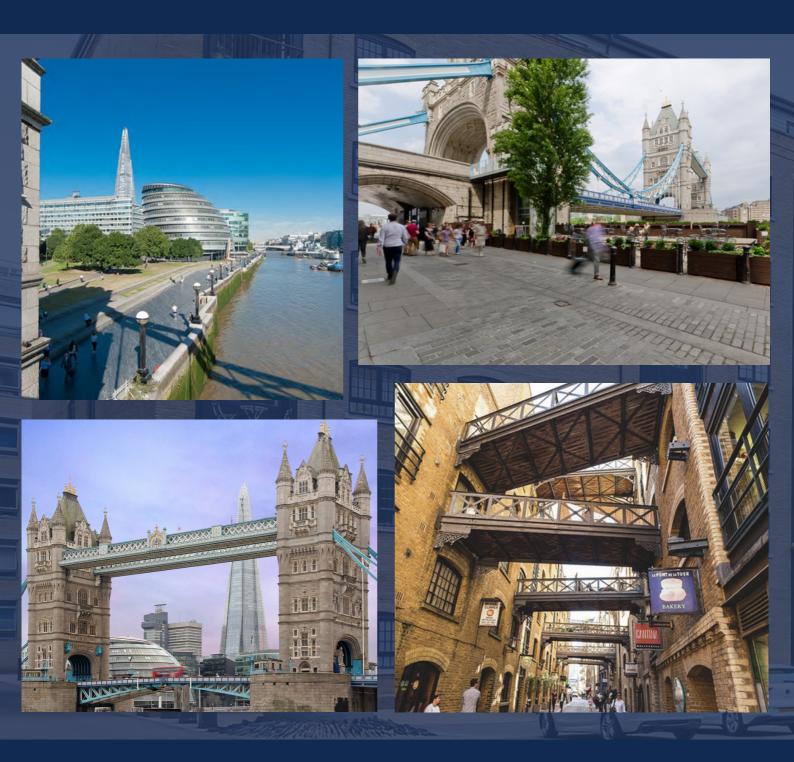

# LOCATION

The property is near the corner of Shad Thames and Curlew Street. Shad Thames is in the fashionable conservation area approximately 250m from Tower Bridge and is surrounded by quality restaurants and other facilities. These are being further enhanced by the old Mayor of London's building and other facilities nearby in More London. London Bridge Station (Jubilee, Northern and Overground) and Tower Hill Station (Circle, District and DLR) are both within walking distance.