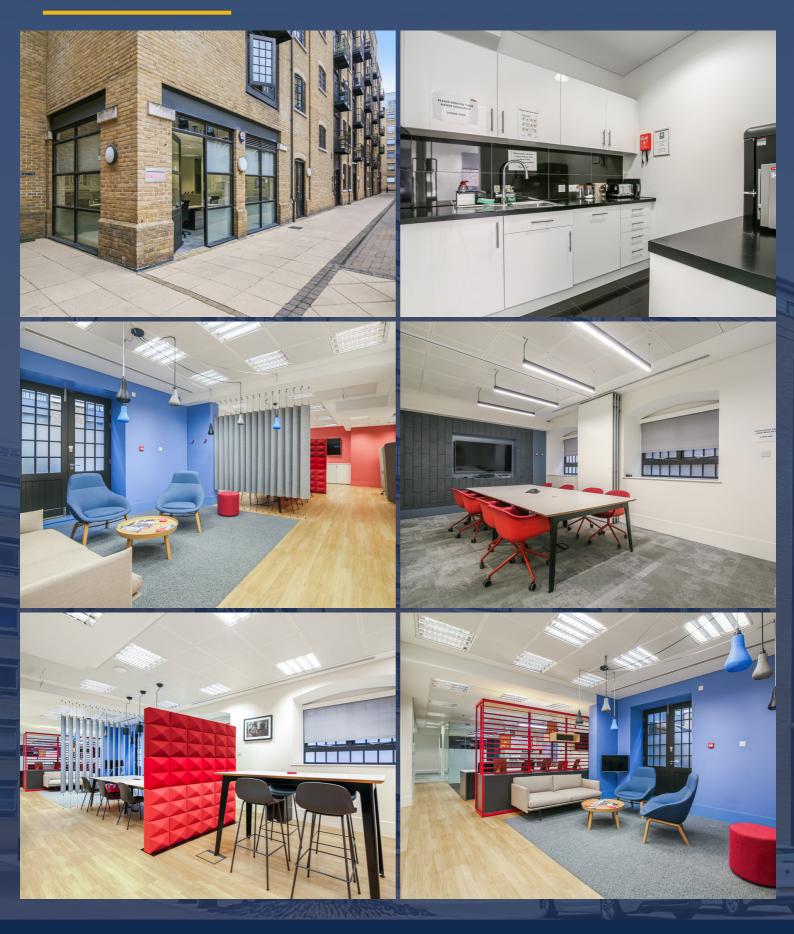

## DESCRIPTION

This recently refurbished ground floor office space in the Ginger Building boasts modern facilities and is strategically positioned near Tower Bridge. Its contemporary design incorporates a U-shaped layout focused around a central core, promoting an efficient and open-plan working environment.

The office space is equipped with state-of-the-art amenities, including air conditioning, a partitioned meeting room and a comms room. The kitchenette is equipped with key appliances, providing a practical and functional space for dining. Modern restroom facilities, including male, female, and disabled toilets.

### AMENITIES

🔆 Air Conditioned

🔀 Kitchenette

+ Fitted to a High Specification

🔆 Excellent Natural Light

Partitioned meeting room & <sup>♥</sup>modern breakout facilities