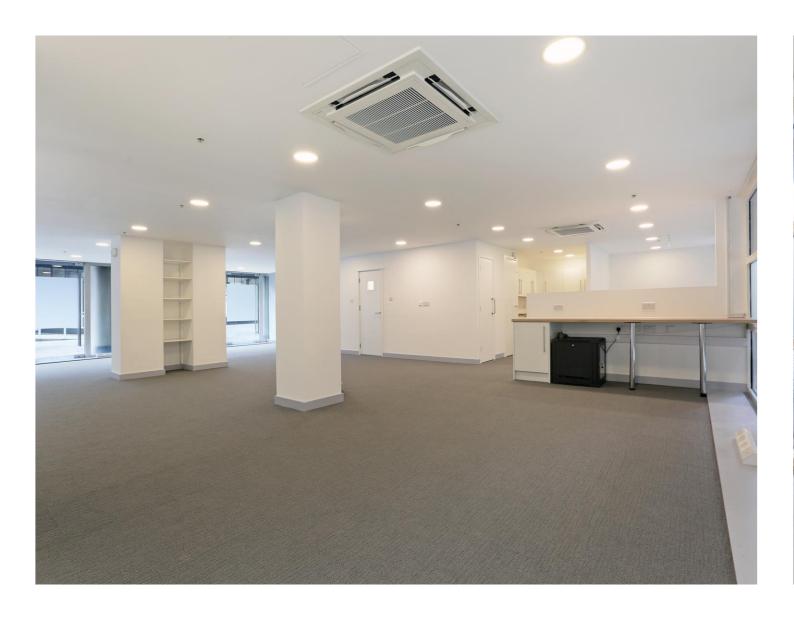

Now available for immediate occupancy, this ground-floor office space has recently been refurbished. The premises feature air conditioning, two toilets, and shower facilities, as well as two designated meeting rooms or private offices and a kitchenette. The space is further enhanced by natural light on three sides, thanks to floor-to-ceiling windows. Parking accommodations can be negotiated separately.