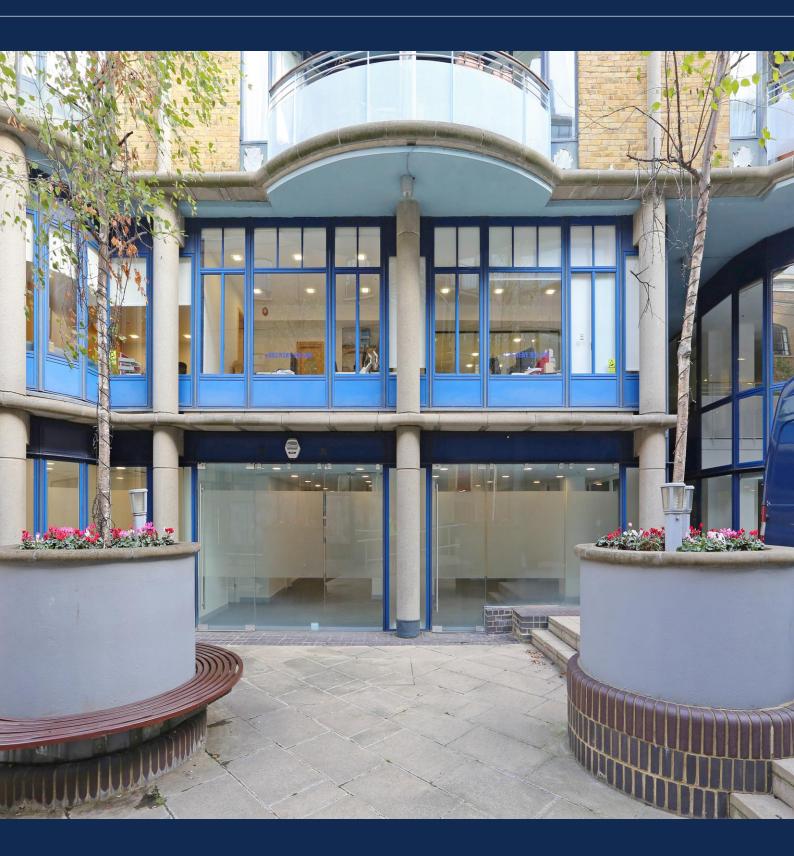

## AIR-CONDITIONED COMMERCIAL UNIT TO LET

KALMARs

COMMERCIAL

1,665 SQ FT (155 SQ M)

020 7403 0600

1 BREWERY SQUARE, LONDON, SE1 2LF

Located close to Tower Bridge and the River Thames, the office space is situated within Brewery Square. The local area has undergone significant transformation in recent years, evolving into a thriving district with an array of cafes, and restaurants. shops, Nearby establishments include The Chop House, Le Pont de la Tour, and The Watch House. The unit also benefits from its proximity to the amenities of More London. The office is situated 0.5 miles from London Bridge Station, which offers access to the Jubilee and Northern Underground lines as well as National Rail services. It is also 0.6 miles from Tower Hill Station, served by the Circle, District, and DLR lines.

Now available for immediate occupancy, this ground-floor office space has recently been refurbished. The premises feature air conditioning, two toilets, and shower facilities, as well as two designated meeting rooms or private offices and a kitchenette. The space is further enhanced by natural light on three sides, thanks to floor-to-ceiling windows. Parking accommodations can be negotiated separately.