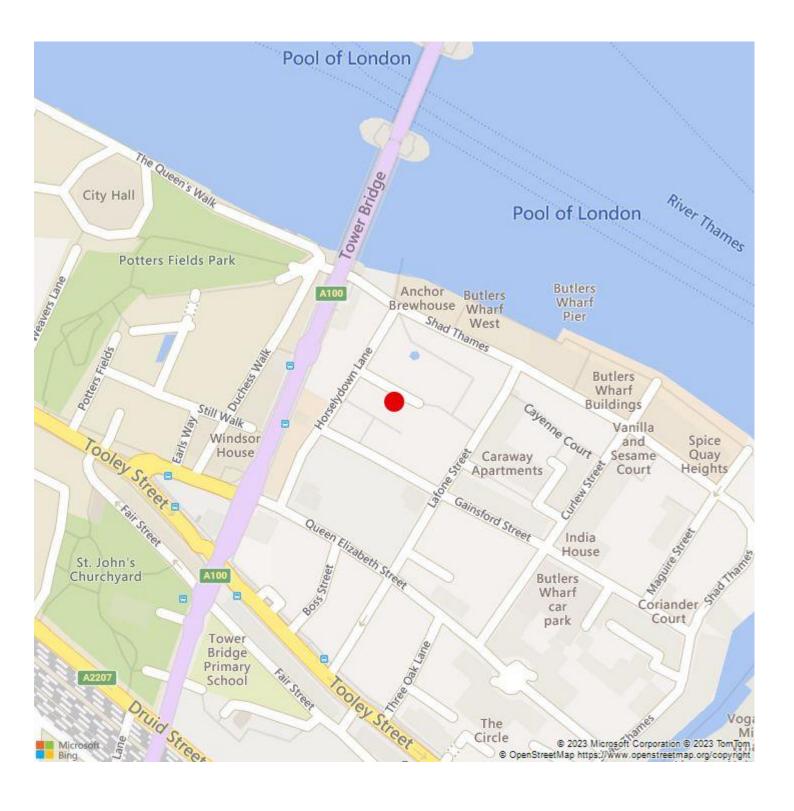

## AIR-CONDITIONED COMMERCIAL UNIT TO LET

KALMARs

COMMERCIAL

1,665 SQ FT (155 SQ M)

020 7403 0600

1 BREWERY SQUARE, LONDON, SE1 2LF

Located close to Tower Bridge and the River Thames, the office space is situated within Brewery Square. The local area has undergone significant transformation in recent years, evolving into a thriving district with an array of cafes, and restaurants. shops, Nearby establishments include The Chop House, Le Pont de la Tour, and The Watch House. The unit also benefits from its proximity to the amenities of More London. The office is situated 0.5 miles from London Bridge Station, which offers access to the Jubilee and Northern Underground lines as well as National Rail services. It is also 0.6 miles from Tower Hill Station, served by the Circle, District, and DLR lines.