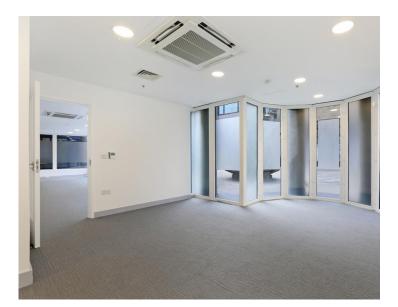

Now available for immediate occupancy, this ground-floor office space has recently been refurbished. The premises feature air conditioning, two toilets, and shower facilities, as well as two designated meeting rooms or private offices and a kitchenette. The space is further enhanced by natural light on three sides, thanks to floor-to-ceiling windows. Parking accommodations can be negotiated separately.