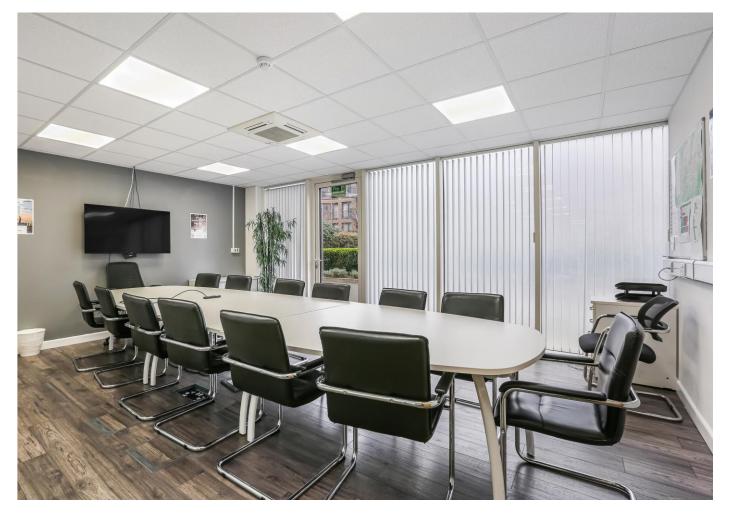

The ground floor has a net internal area of 2174 square feet. It is an open-plan space with toilets and 4 access doors.

The first floor has a net internal area of 2734 square feet. It has a large open-plan area, 4 independent meeting rooms, toilets, a kitchen and plant room.