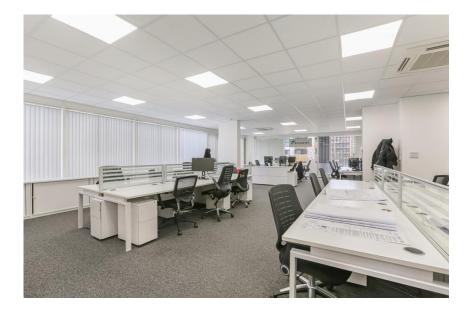

The ground floor has a net internal area of 2174 square feet. It is an open-plan space with toilets and 4 access doors.

The first floor has a net internal area of 2734 square feet. It has a large open-plan area, 4 independent meeting rooms, toilets, a kitchen and plant room.