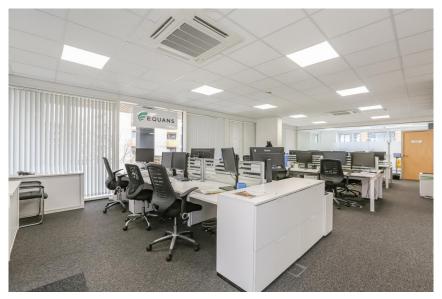

The ground floor has a net internal area of 2174 square feet. It is an open-plan space with toilets and 4 access doors.

The first floor has a net internal area of 2734 square feet. It has a large open-plan area, 4 independent meeting rooms, toilets, a kitchen and plant room.