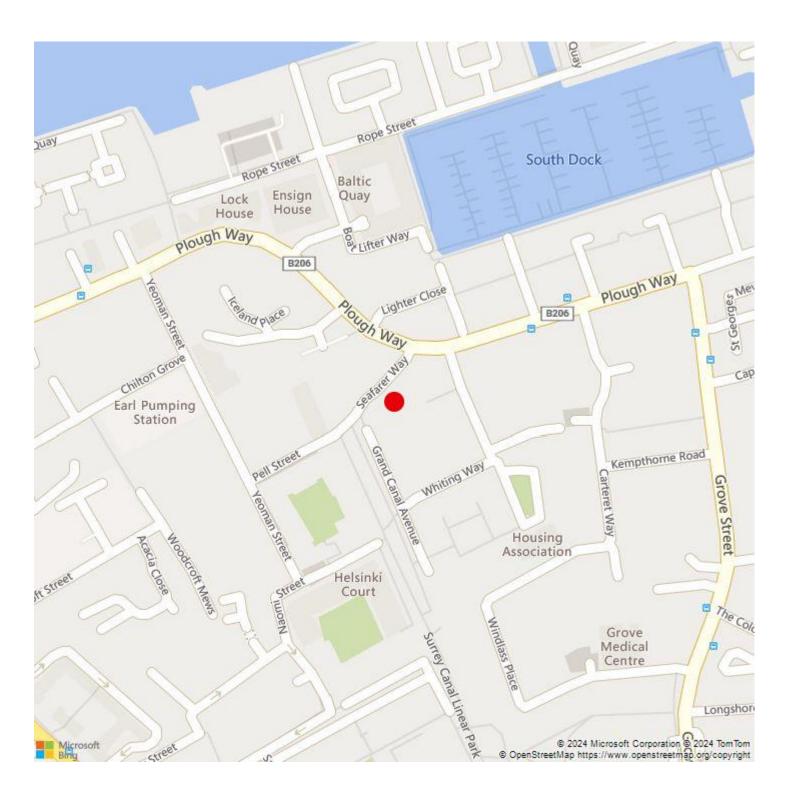

## **NEW LEASE AVAILABLE**

UNIT G-H, CADMUS COURT, SEAFARER WAY, LONDON, SE16 7DW 2,174 - 4,908 SQ FT (202 - 456 SQ M)

The property forms part of a prestigious development by Berkeley homes which is in the center of a massive regeneration area set around the former Surrey Docks. This is a convenient location for servicing central London with public transport nearby including Surrey Quays, Windrush line, Canada Water, Jubilee line, the bus station, and Greenland pier riverboat service.