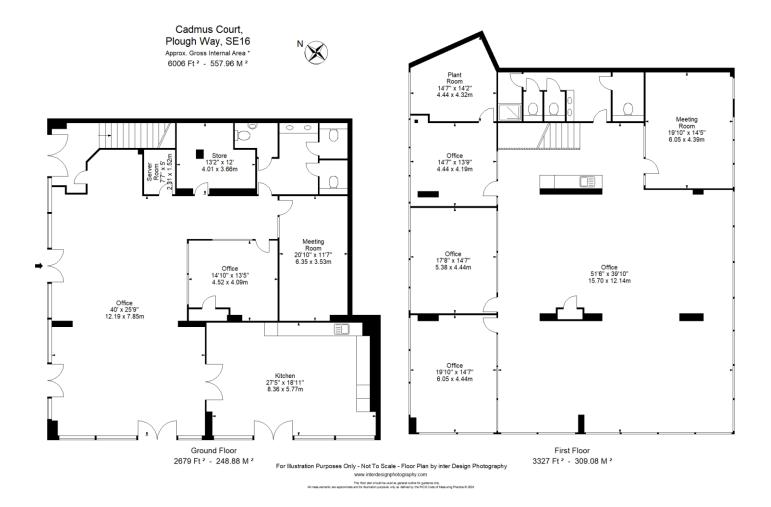

The ground floor has a net internal area of 2174 square feet. It is an open-plan space with toilets and 4 access doors.

The first floor has a net internal area of 2734 square feet. It has a large open-plan area, 4 independent meeting rooms, toilets, a kitchen and plant room.

#### EACH FLOOR IS AVAILABLE TO BE LET **SEPARATELY**

SIZE: 2,174 - 4,908 Sq Ft (202 - 456 Sq M)

Rateable value - £86,000 per annum

Rates payable - @ £51.02 current year, £44,544 per annum

Service Charge - £3.10 per sq ft