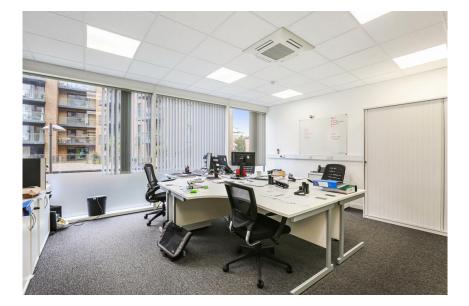

### **DESCRIPTION:**

The property was constructed approximately 6 years ago as part of a very significant development by leading London developers Berkeley Homes. It is arranged on ground and first floor with large full-height windows on both levels, and it has been fitted to high standards.

The ground floor has a net internal area of 2174 square feet. It is an open-plan space with toilets and 4 access doors.

The first floor has a net internal area of 2734 square feet. It has a large open-plan area, 4 independent meeting rooms, toilets, a kitchen and plant room.