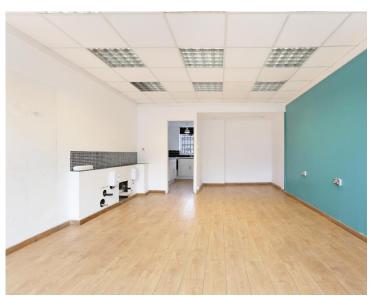

## DESCRIPTION:

This well-located, ground-floor commercial unit offers a large retail area benefitting from great levels of natural light as well as a partitioned kitchenette, WC and backyard to the rear. The unit is currently fitted out with wooden flooring, offered in shell and core condition.