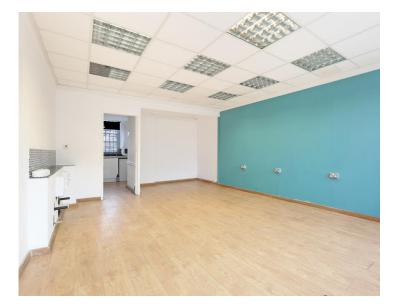

## DESCRIPTION:

This well-located, ground-floor commercial unit offers a large retail area benefitting from great levels of natural light as well as a partitioned kitchenette, WC and backyard to the rear. The unit is currently fitted out with wooden flooring, offered in shell and core condition.