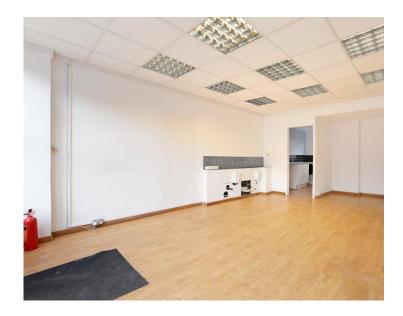

## DESCRIPTION:

This well-located, ground-floor commercial unit offers a large retail area benefitting from great levels of natural light as well as a partitioned kitchenette, WC and backyard to the rear. The unit is currently fitted out with wooden flooring, offered in shell and core condition.