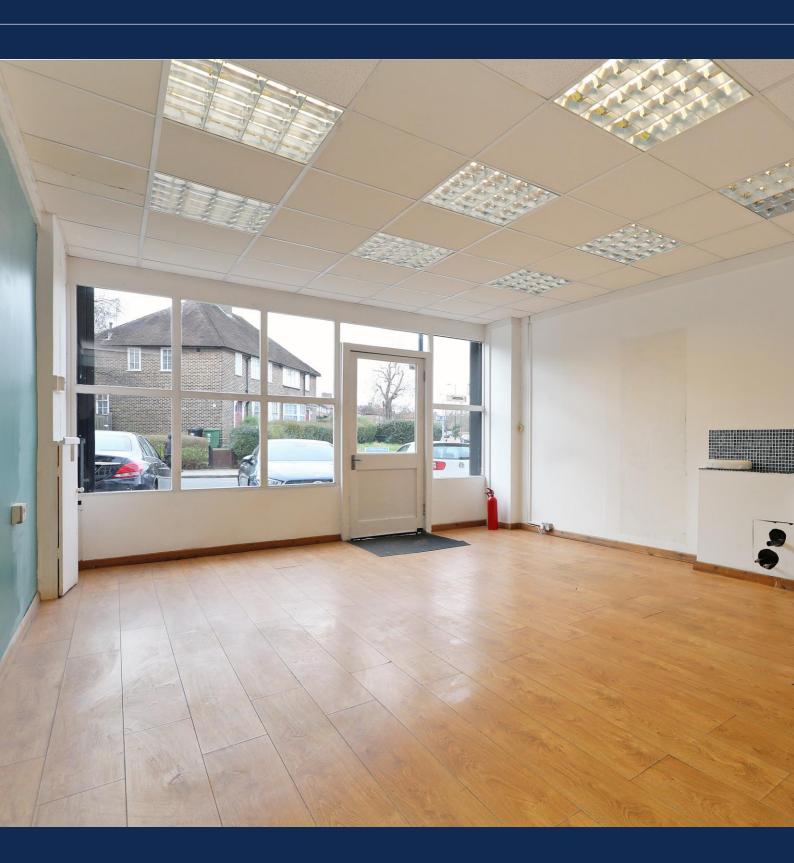

## DESCRIPTION:

This well-located, ground-floor commercial unit offers a large retail area benefitting from great levels of natural light as well as a partitioned kitchenette, WC and backyard to the rear. The unit is currently fitted out with wooden flooring, offered in shell and core condition.