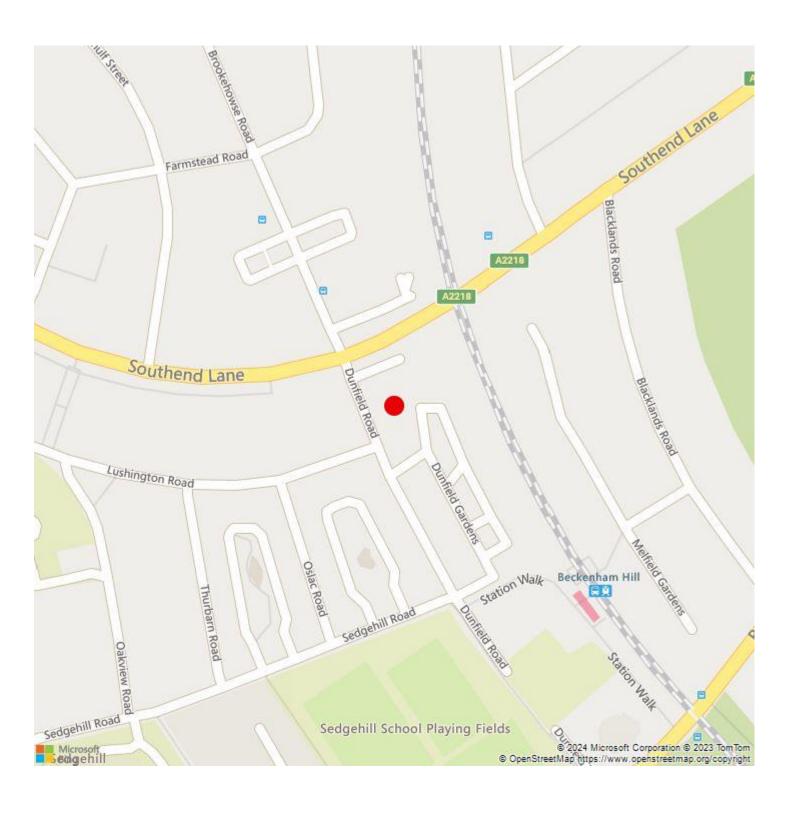

# MULTI-USE UNIT TO LET

357 SQ FT (33 SQ M)

020 7403 0600

The unit is located on a parade of shops a 3 to 5 minute walk away from Beckenham Hill train station.

It is neighboured by a fish and chips takeaway, a convenience store and a carpet showroom.