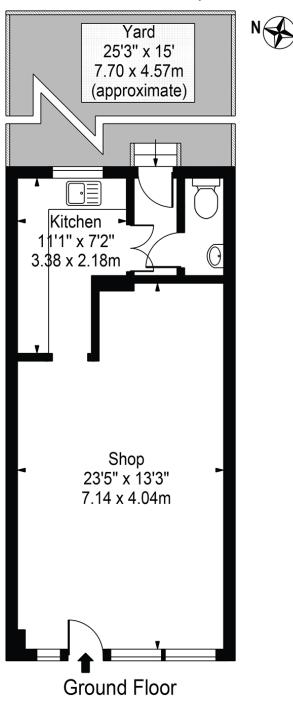

## Dunfield Road, SE6 3RW

Approx. Gross Internal Area 400 Sq Ft - 37.16 Sq M

For Illustration Purposes Only - Not To Scale - Floor Plan by interDesign Photography www.interdesignphotography.com

This floor plan should be used as general outline for guidance only.

All measurements are approximate and for illustration purposes only as defined by the RICS Code of Measuring Practice ©2016.

**Error! Filename** 

Error! Filename not specified.