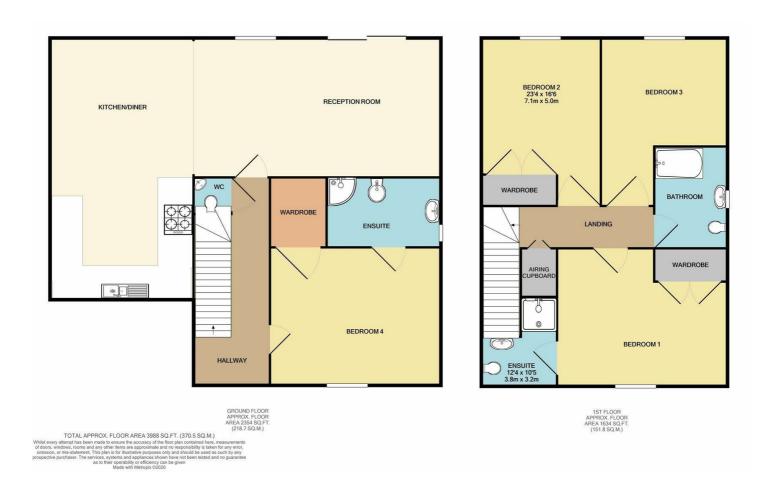

## 16 William Childerhouse Way, Norwich, NR5 9LY £1,600 Per month

\*\*Modern Student/Professional\*\* situated within easy reach of the Norfolk and Norwich Hospital and University of East Anglia, this delightful detached house offering a communal reception room, four bedrooms (master with en suite) and garage. This detached home is tucked away in a cul-desac.