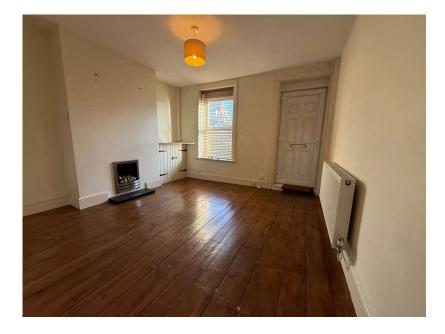

## Mundesley Road, North Walsham, NR28 0DA Fixed Price £185,000

2 2 2 2

UPVC front door into :-

Lounge 12' 5" (3.79m) max 11' 2" (3.42m) x 12' 5" (3.79m) Stripped wooden floor, UPVC double glazed window to front aspect, gas fire fitted, wooden cupboard, housing gas and electric meters.