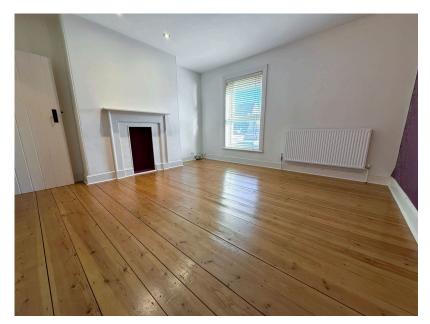

## Mundesley Road, North Walsham, NR28 0DA Fixed Price £185,000

2 2 2 2

UPVC front door into :-

Lounge 12' 5" (3.79m) max 11' 2" (3.42m) x 12' 5" (3.79m) Stripped wooden floor, UPVC double glazed window to front aspect, gas fire fitted, wooden cupboard, housing gas and electric meters.