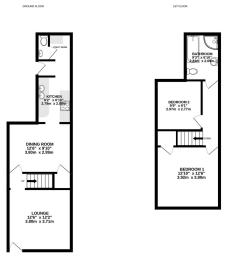

## Mundesley Road, North Walsham, NR28 0DA Fixed Price £185,000

2 2 2 2

UPVC front door into :-

Lounge 12' 5" (3.79m) max 11' 2" (3.42m) x 12' 5" (3.79m) Stripped wooden floor, UPVC double glazed window to front aspect, gas fire fitted, wooden cupboard, housing gas and electric meters.

Dining Room 12' 5" (3.79m) max 11' 2" (3.42m) min x 9' 9" (2.97m) With understairs storage cupboard, radiator, sash window to rear aspect, vent in chimney breast, opening into:-

Kitchen Base mounted units and drawers, stainless steel round sink and separate round drainer, part tiled walls, tiled floor, plumbing and space for dishwasher, space and point for electric oven, wood framed window to side aspect, steps leading to :-

Rear Lobby UPVC double glazed half panel door to rear, radiator, tiled floor.

Utility Area Space and plumbing for washing machine, space and point for fridge freezer, opaque wooden window to rear aspect, sliding bi-fold door to :-

Cloakroom Low level WC, wash hand basin, radiator.

First Floor Landing Access to all rooms, radiator.

Bedroom One Stripped wooden floor, radiator, ornamental fireplace, UPVC double glazed window to front aspect, braced and latched door into cupboard space housing wall mounted gas fired central heating boiler, hatch to loft, hanging rail space.

Bedroom Two UPVC double glazed window to rear aspect, radiator, sloping ceiling.

Bathroom Panelled bath with mixer tap, enclosed fully tiled shower cubicle with mixer shower, pedestal wash hand basin, low level WC, part tiled, UPVC double glazed opaque window to rear, towel rail.