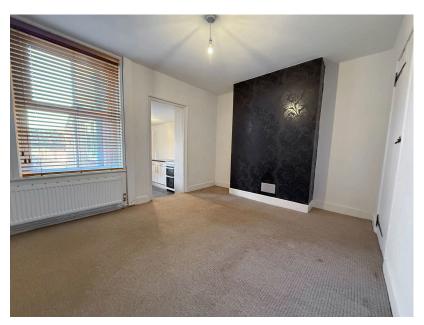

Dining Room 12' 5" (3.79m) max 11' 2" (3.42m) min x 9' 9" (2.97m) With understairs storage cupboard, radiator, sash window to rear aspect, vent in chimney breast, opening into:-

Kitchen Base mounted units and drawers, stainless steel round sink and separate round drainer, part tiled walls, tiled floor, plumbing and space for dishwasher, space and point for electric oven, wood framed window to side aspect, steps leading to :-