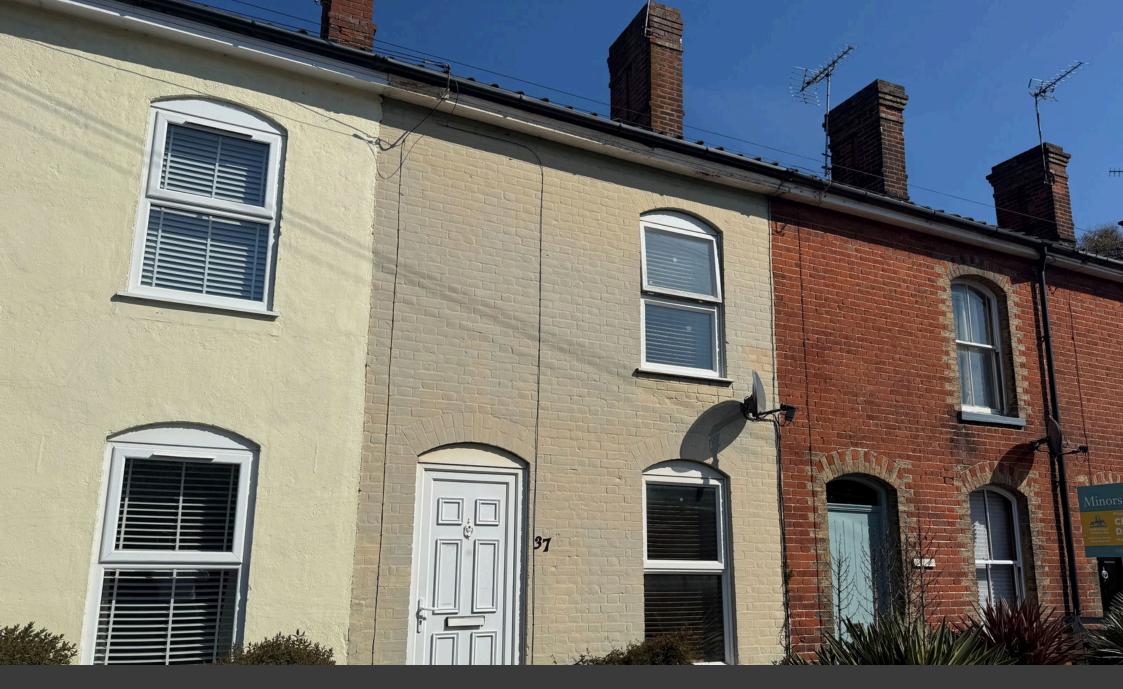

## Mundesley Road, North Walsham, NR28 0DA Fixed Price £185,000

2 2 2 2

UPVC front door into :-

Lounge 12' 5" (3.79m) max 11' 2" (3.42m) x 12' 5" (3.79m) Stripped wooden floor, UPVC double glazed window to front aspect, gas fire fitted, wooden cupboard, housing gas and electric meters.

## Outside

Front Garden Path leading to front door, dwarf wall, laid to shingle

- Stunning Terrace
- Traditional Kitchen
- Separate Dining Room
- WC
- Ideal Investment Property or
  Chain Free First Time Buy