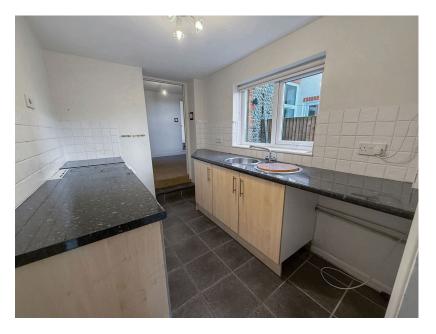

Dining Room 12' 5" (3.79m) max 11' 2" (3.42m) min x 9' 9" (2.97m) With understairs storage cupboard, radiator, sash window to rear aspect, vent in chimney breast, opening into:-

Kitchen Base mounted units and drawers, stainless steel round sink and separate round drainer, part tiled walls, tiled floor, plumbing and space for dishwasher, space and point for electric oven, wood framed window to side aspect, steps leading to :-

Rear Lobby UPVC double glazed half panel door to rear, radiator, tiled floor.

Utility Area Space and plumbing for washing machine, space and point for fridge freezer, opaque wooden window to rear aspect, sliding bi-fold door to :-