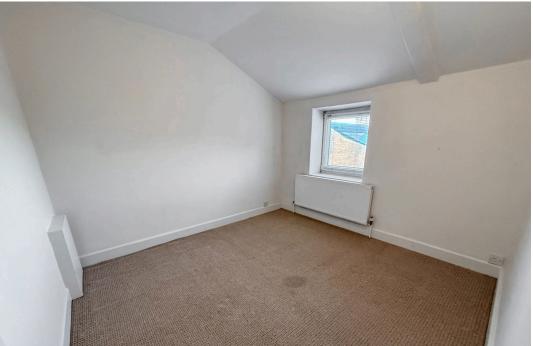

Bedroom Two UPVC double glazed window to rear aspect, radiator, sloping ceiling.

Bathroom Panelled bath with mixer tap, enclosed fully tiled shower cubicle with mixer shower, pedestal wash hand basin, low level WC, part tiled, UPVC double glazed opaque window to rear, towel rail.