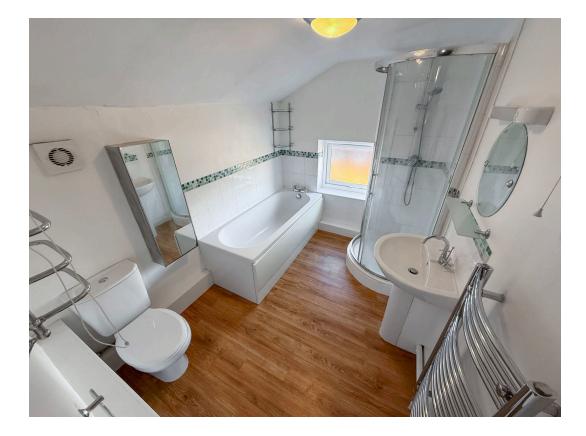

Bedroom Two UPVC double glazed window to rear aspect, radiator, sloping ceiling.

Bathroom Panelled bath with mixer tap, enclosed fully tiled shower cubicle with mixer shower, pedestal wash hand basin, low level WC, part tiled, UPVC double glazed opaque window to rear, towel rail.