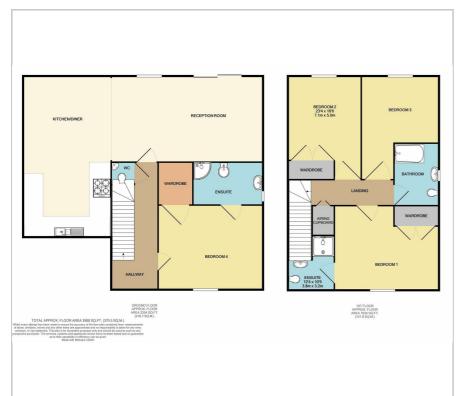

# 16 William Childerhouse Way

, Norwich, NR5 9LY £1,600 Per month

\*\*Modern Student/Professional\*\* situated within easy reach of the Norfolk and Norwich Hospital and University of East Anglia, this delightful detached house offering a communal reception room, four bedrooms (master with en suite) and garage. This detached home is tucked away in a cul-de-sac.

- Student Let
- Four Bedrooms
- Master With En Suite
- Spacious Lounge
- Modern Kitchen
- WC
- Bathroom
- Garage
- Off Road Parking
- Enclosed Rear Garden

### Viewing

Please contact us on 01603 558 666 if you wish to arrange a viewing appointment for this property or require further information.









#### Floor Plan



#### Area Map



## **Energy Efficiency Graph**













These particulars, whilst believed to be accurate are set out as a general outline only for guidance and do not constitute any part of an offer or contract. Intending purchasers should not rely on them as statements of representation of fact, but must satisfy themselves by inspection or otherwise as to their accuracy. No person in this firms employment has the authority to make or give any representation or warranty in respect of the property.

T: 01603 558 666 M: 07369213457

E: david@musgroveandcoestates.co.uk