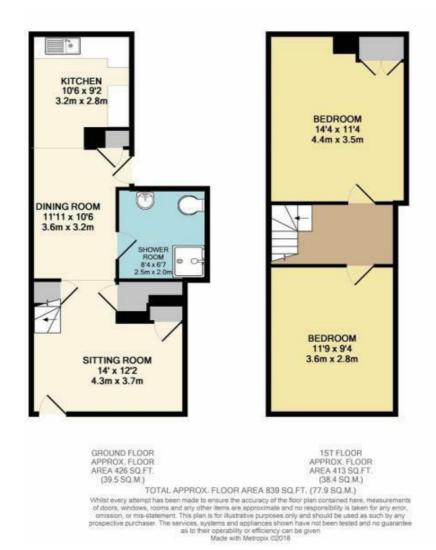

## Floor Plan

## St. Marys Cottage Market Place, Norwich, NR16 2AN Offers in excess of £265,000

Delightful two bedroom cottage overlooking the village green, set in the popular village of New Buckenham.

Offering two stunning reception room with exposed beams, fitted kitchen and ground floor shower room. The first floor accommodation includes two double bedrooms with fitted wardrobes and exposed beams, with the exterior boasting a rear enclosed courtyard garden.