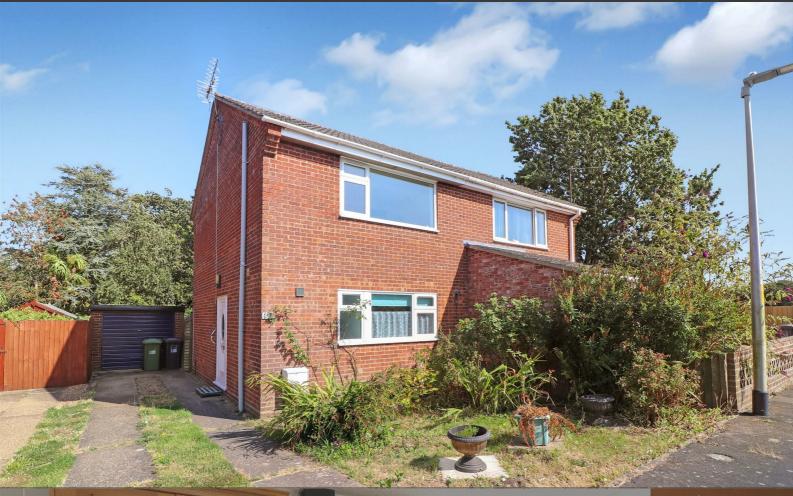

# 19 Ellinor Road

, North Walsham, NR28 9AG Asking price £230,000

Musgrove & Co are delighted to offer this delightful two bedroom home situated in a cul-de-sac location, this Semi-Detached House would make an ideal young family home or investment purchase on the outskirts of North Walsham.

The property offers spacious accommodation comprising Entrance Hall, Lounge, Kitchen, Conservatory and Shower Room on the ground floor. On the first floor, you will find 2 generous double Bedrooms. Externally, the property benefits from a rear garden, detached Garage with up and over door and driveway parking.

- NO ONWARD CHAIN
- SEMI DETAHCED HOUSE
- TWO DOUBLE BEDROOMS
- FITTED KITCHEN
- MODERN SHOWER ROOM
- LOUNGE
- CONSERVATORY
- GARAGE
- DRIVEWAY
- GENEROUS GARDEN