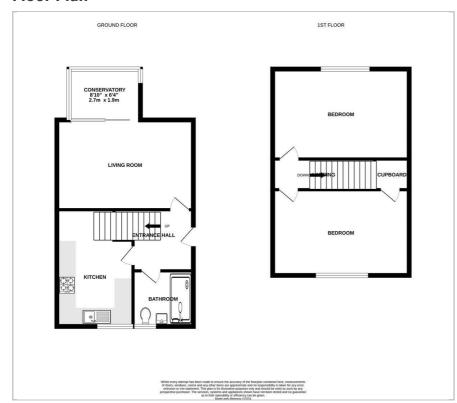

### Floor Plan

The property offers spacious accommodation comprising Entrance Hall, Lounge, Kitchen, Conservatory and Shower Room on the ground floor. On the first floor, you will find 2 generous double Bedrooms. Externally, the property benefits from a rear garden, detached Garage with up and over door and driveway parking.