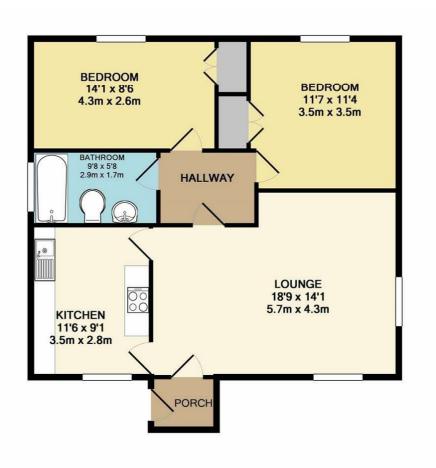

TOTAL APPROX. FLOOR AREA 733 SQ.FT. (68.1 SQ.M.)

Whilst every attempt has been made to ensure the accuracy of the floor plan contained here, measurements of doors, windows, rooms and any other items are approximate and no responsibility is taken for any error, omission, or mis-statement. This plan is for illustrative purposes only and should be used as such by any prospective purchaser. The services, systems and appliances shown have not been tested and no guarantee as to their operability or efficiency can be given Made with Metropix ©2018