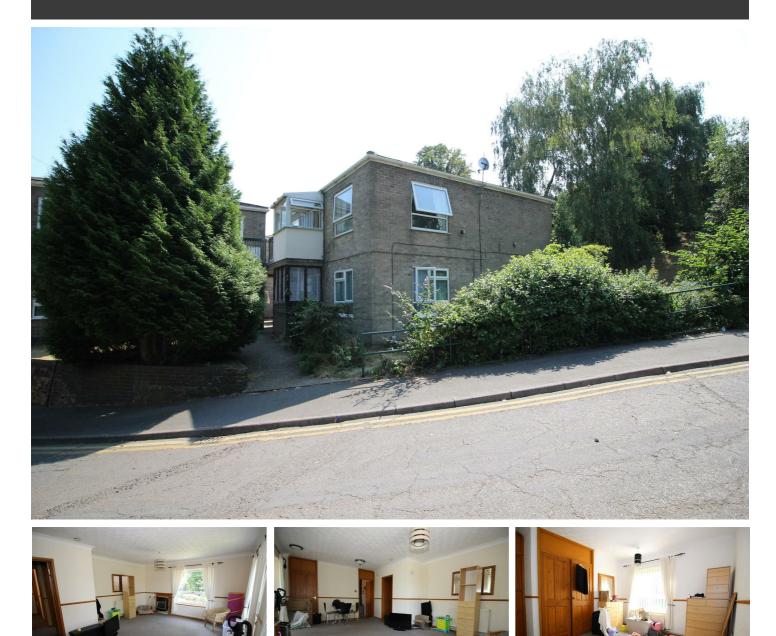

## 46 Horns Lane, Norwich, NR1 3ER Asking price £170,000

NO ONWARD CHAIN.. This ground floor leasehold flat is located just off Ber Street, and within easy walking distance of the city centre. This generous sized property has been well looked after and consists of a private porch entrance, a good sized living/dining room, re-fitted kitchen, bathroom suite and two double bedrooms. The flat also has the benefit of gas central heating, double glazed windows (except porch) and access to a communal garden. Free permit parking is available at the