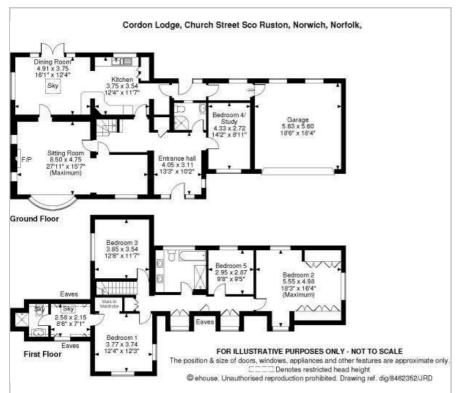

8EY £2,500 Per month

Cordon Lodge is a four/five bedroom detached chalet bungalow with one bedroom on the ground floor with a shower room, large lounge with snug, dining area and kitchen, to the first floor there are four good sized bedrooms, the master having a dressing room and ensuite shower room. There is a large gravel driveway to the front leading to a double garage, mature trees and shrubs. Viewing is essential to appreciate this property's spacious accommodation.

- Substantial four/five bedroom chalet bungalow
- Plenty of off-road parking
- Large lawned gardens
- Spacious accommodation
- Ample Reception Space

## Viewing

Please contact us on 01603 558 666 if you wish to arrange a viewing appointment for this property or require further information.









#### **Floor Plan**



#### **Area Map**



### **Energy Efficiency Graph**













These particulars, whilst believed to be accurate are set out as a general outline only for guidance and do not constitute any part of an offer or contract. Intending purchasers should not rely on them as statements of representation of fact, but must satisfy themselves by inspection or otherwise as to their accuracy. No person in this firms employment has the authority to make or give any representation or warranty in respect of the property.

T: 01603 558 666 M: 07369213457

E: david @musgrove and coest at es. co. uk

A: 48 Market Place, North Walsham, Norfolk, NR28 9BT