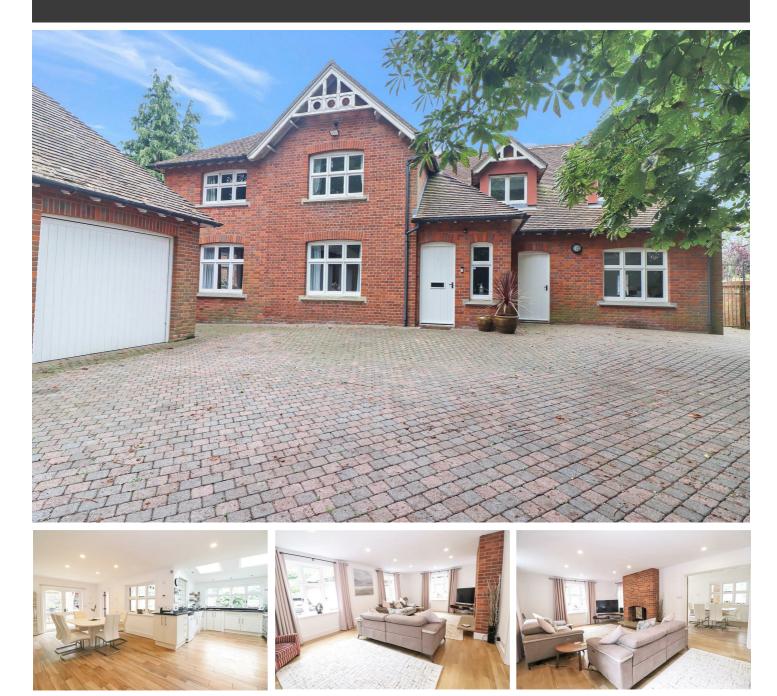

## School House Norwich Road, Norwich, NR12 7EG Asking price £800,000

Musgrove & Co are delighted to offer this substantial family home situated in the heart of the Broads National Park. The property boasts a modern kitchen, utility room, lounge with log burner, dining room, orangery office and WC on the ground floor. The first boasts 4 double bedrooms, master bedroom with en suite, dressing room and sauna as well as a four piece bathroom. The exterior complements this magnificent property by offering a large drive way, double garage, beautifully landscaped gardens and an abundance of outbuildings.