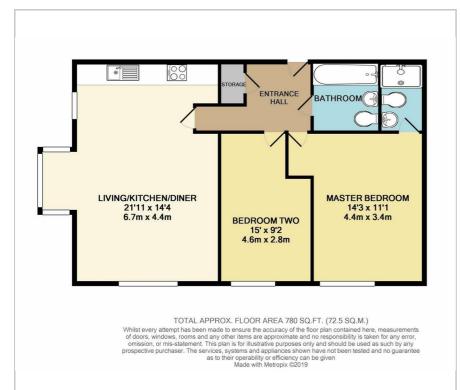

# 101 Greyfriars Road

, Norwich, NR1 1PR £1,850 Per month

\*\*\*Luxury apartment\*\*\* Set in the Heart of the City Centre Conisford Court has been designed by leading architects where the contemporary city living experience is combined with modern construction techniques and 2 Bathrooms traditional materials to deliver a striking and wellpresented exclusively-private development. The accommodation comprises of an open plan kitchen living space with stunning views, a double bedroom, master with en suite and ultra modern bathroom,

- Luxury Apartment
- 2 Double Bedrooms
- Secure Parking
- Fully Furnished
- City Centre

# Viewing

Please contact us on 01603 558 666 if you wish to arrange a viewing appointment for this property or require further information.









### Floor Plan



# Norwich Cathedral T Norwich RIVERSIDE A1242 A143 A143 Map data ©2024 Google

# **Energy Efficiency Graph**



**Area Map** 











These particulars, whilst believed to be accurate are set out as a general outline only for guidance and do not constitute any part of an offer or contract. Intending purchasers should not rely on them as statements of representation of fact, but must satisfy themselves by inspection or otherwise as to their accuracy. No person in this firms employment has the authority to make or give any representation or warranty in respect of the property.

T: 01603 558 666 M: 07369213457

E: david@musgrove and coestates. co.uk

A: 48 Market Place, North Walsham, Norfolk, NR28 9BT