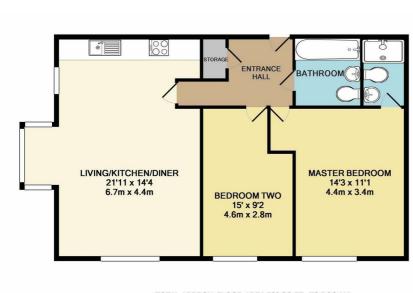

#### **Floor Plan**

#### Area Map

TOTAL APPROX. FLOOR AREA 780 SQ.FT. (72.5 SQ.M.) Whilst every attempt has been made to ensure the accuracy of the floor plan contained here, measurements of doors, windows, rooms and any other items are approximate and no responsibility is taken for any error, omission, or mis-statement. This plan is for illustrative purposes only and should be used as such by any prospective purchaser. The services, systems and appliances shown have not been tested and no guarantee as to their operability or efficiency can be given Made with Metropix @2019