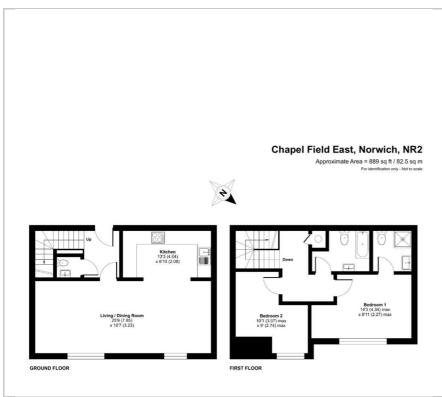

plan living with the adjacent living room.

This property host not one but two bathrooms (one shower room/one bathroom) as well as a separate cloakroom.

The two bedrooms are both sizeable double rooms allowing for spacious living.

The property comes with private underground parking, which is rarity in this fine city

This property allows for the buzz of city living, whilst overlooking Chapelfield gardens, allowing for a sense of nature in the home.

If this property is of interest, please contact our branch.

- Central Norwich
- Outstanding Views
- Two Spacious Double Rooms
- Open-plan Living
- Private Underground Parking

## Viewing

Please contact us on 01603 558 666 if you wish to arrange a viewing appointment for this property or require further information.









### Floor Plan



#### Area Map



#### **Energy Efficiency Graph**













These particulars, whilst believed to be accurate are set out as a general outline only for guidance and do not constitute any part of an offer or contract. Intending purchasers should not rely on them as statements of representation of fact, but must satisfy themselves by inspection or otherwise as to their accuracy. No person in this firms employment has the authority to make or give any representation or warranty in respect of the property.

T: 01603 558 666 M: 07369213457

E: david@musgroveandcoestates.co.uk

A: 48 Market Place, North Walsham, Norfolk, NR28 9BT