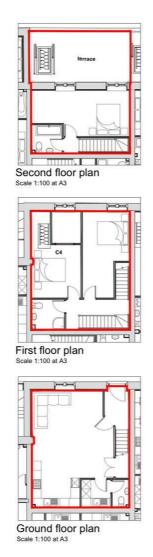

## Floor Plan

## Chapters Park Lane, Norwich, NR2 3EQ Asking price £500,000

Musgrove & Co are delighted to offer the epitome of modern living. This stunning Townhouse is arranged over three stories and offers a generous open plan kitchen/living room/Dining Room, Study, Utility Room and WC. The second floor offers two double bedrooms and shower room. The third floor boasts a master with en suite. The exterior boasts a stunning roof terrace with panoramic views of the City. The juxtaposition between the historic buildings character features and the modern interiors are definitely something to be admired.