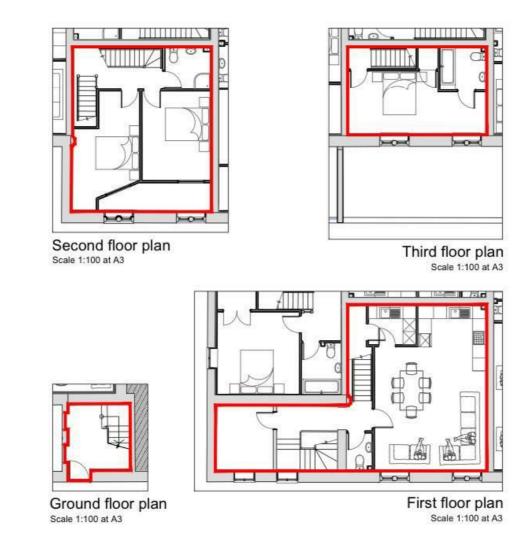

something to be admired.

CHAPTERS offers an attractive, mixed range of properties in one exclusive development, to suit many tastes and budgets, from one-bedroom flats to four-storey townhouses.

Each property blends careful restoration to retain historic character, with modern touches for quality city living. All have stylish, contemporary interiors, high-specification kitchen appliances and bathroom suites, superfast broadband capability, and are set within intelligent, architect-designed internal spaces.

Thriving nearby loan cycle and car club-schemes, and excellent local, national and international transport networks are close by. So whether you work from home, commute or are just enjoying your leisure, CHAPTERS offers complete flexibility for every lifestyle.

#### **Floor Plan**



### Area Map

## **Energy Efficiency Graph**



These particulars, whilst believed to be accurate are set out as a general outline only for guidance and do not constitute any part of an offer or contract. Intending purchasers should not rely on them as statements of representation of fact, but must satisfy themselves by inspection or otherwise as to their accuracy. No person in this firms employment has the authority to make or give any representation or warranty in respect of the property.



T: 01603 558 666 M: 07369213457 E: david@musgroveandcoestates.co.uk A: 48 Market Place, North Walsham, Norfolk, NR28 9BT