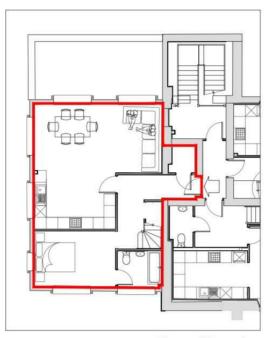

#### Floor Plan

Ground floor plan
Scale 1:100 at A3

First floor plan
Scale 1:100 at A3

## **Apartment CH9**

St. Peter's Church, Park Lane, Norwich NR2 3EQ

The area edged in red on the plans represents that to which the Lease refers for the Ground and First floor property known as Apartment CH9, St. Peter's Church, Park Lane, Norwich NR2 3EQ