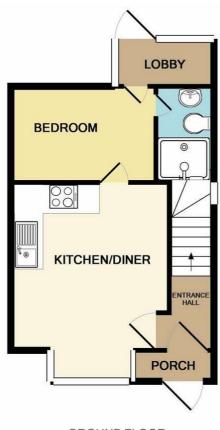

# 2 Norwich Road, Norwich, NR5 0EG £1,300 Per month

\*\*Student Let\*\* This stunning three bedroom, three en suite student property has accommodation comprises of a hall entrance, newly fitted kitchen with open living space, ground floor bedroom with en suite shower room then two further en suite bedrooms to the first floor. The exterior boasts off road parking, enclosed rear garden and bike shed.

#### Floor Plan

1ST FLOOR

**GROUND FLOOR** 

Whilst every attempt has been made to ensure the accuracy of the floor plan contained here, measurements of doors, windows, rooms and any other items are approximate and no responsibility is taken for any error, omission, or mis-statement. This plan is for illustrative purposes only and should be used as such by any prospective purchaser. The services, systems and appliances shown have not been tested and no guarantee as to their operability or efficiency can be given

Made with Metropix ©2018