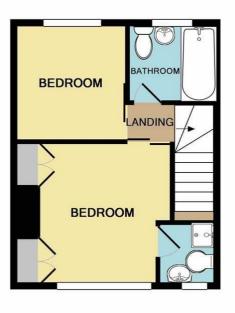

# 2 Norwich Road, Norwich, NR5 0EG £1,300 Per month

\*\*Student Let\*\* This stunning three bedroom, three en suite student property has accommodation comprises of a hall entrance, newly fitted kitchen with open living space, ground floor bedroom with en suite shower room then two further en suite bedrooms to the first floor. The exterior boasts off road parking, enclosed rear garden and bike shed.

#### Floor Plan

1ST FLOOR

**GROUND FLOOR** 

Whilst every attempt has been made to ensure the accuracy of the floor plan contained here, measurements of doors, windows, rooms and any other items are approximate and no responsibility is taken for any error, omission, or mis-statement. This plan is for illustrative purposes only and should be used as such by any prospective purchaser. The services, systems and appliances shown have not been tested and no guarantee as to their operability or efficiency can be given

Made with Metropix ©2018