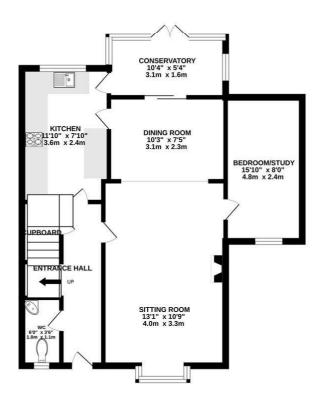

This 3 bedroom semi-detached property in the heart of Taverham, not only offers a spacious downstairs living area inclusive of a conservatory, lounge, diner and study/playroom; but it also offers direct public transport links and supermarkets within walkable distance.

Upstairs, this property offers three sizeable bedrooms as well as a family bathroom.

Recently modernised, this property presents as an investable opportunity with no work needed.

Alternatively this property provides the space and location needed for a family home with the comfort of an enclosed garden and parking included.

GROUND FLOOR 1ST FLOOR

Whilst every attempt has been made to ensure the accuracy of the floorpian contained here, measurements of doors, windows, rooms and any other items are approximate and no responsibility is laken for any enry, omission or mis-statement. This plan is for illustrative purposes only and should be used as such by any prospective purchaser. The services, systems and appliances shown have not been tested and no guarante as to the roperability or efficiency can be given. Made with Merroris x07020.