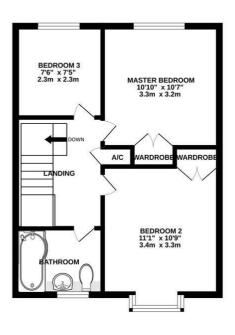

Upstairs, this property offers three sizeable bedrooms as well as a family bathroom.

Recently modernised, this property presents as an investable opportunity with no work needed.

Alternatively this property provides the space and location needed for a family home with the comfort of an enclosed garden and parking included.

GROUND FLOOR 1ST FLOOR

Whilst every attempt has been made to ensure the accuracy of the floorpian contained here, measurements of doors, windows, rooms and any other items are approximate and no responsibility is laken for any enry, omission or mis-statement. This plan is for illustrative purposes only and should be used as such by any prospective purchaser. The services, systems and appliances shown have not been tested and no guarante as to the roperability or efficiency can be given. Made with Merroris x07020.