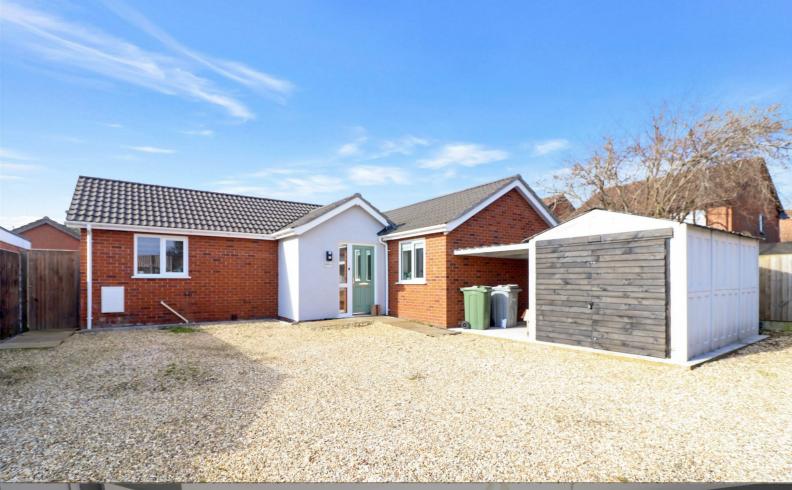

# 204a Fakenham Road

Taverham, Norwich, NR8 6LY Asking price £350,000

This breath-taking detached modern property has been refurbished to the highest standards. As you enter, you will be greeted by three double bedrooms, two of which have built in wardrobes. The master suite is also home to a beautiful en-suite. The family bathroom is sleek and contemporary with a step up free standing bath.

The parking available to this property is ample, and the plot includes a detached garage.

This property sits within walking distance of two supermarkets and is situated in a fantastic school district, with public transport easily accessible.

This charming bungalow offers everything and more that is needed for one-storey living.

- Refurbished Detached Bungalow
- Three Double Bedrooms (En-Suite to Master)
- Modern Living
- Bi-Fold Garden Access
- Ample Parking & Detached Garage
- Secluded Position
- Band C, Council Tax
- **Outstanding School District**
- Accessible Public Transport
- South-Facing Garden