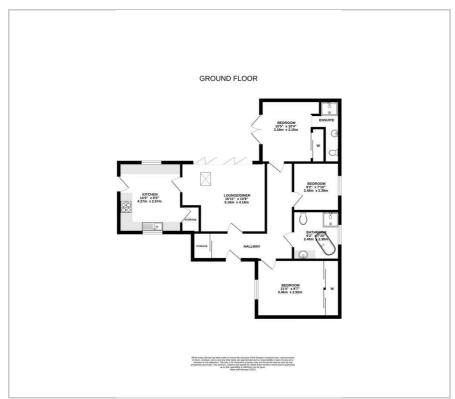

ily cooking easier.

The parking available to this property is ample, and the plot includes a detached garage.

This property sits within walking distance of two supermarkets and is situated in a fantastic school district, with public transport easily accessible.

This charming bungalow offers everything and more that is needed for one-storey living.

- Refurbished Detached Bungalow
- Three Double Bedrooms (En-Suite to Master)
- Modern Living
- Bi-Fold Garden Access
- Ample Parking & Detached Garage
- Secluded Position
- Band C, Council Tax
- **Outstanding School District**
- Accessible Public Transport
- South-Facing Garden

## Viewing

Please contact us on 01603 558 666 if you wish to arrange a viewing appointment for this property or require further information.







#### Floor Plan



#### Area Map



### **Energy Efficiency Graph**













These particulars, whilst believed to be accurate are set out as a general outline only for guidance and do not constitute any part of an offer or contract. Intending purchasers should not rely on them as statements of representation of fact, but must satisfy themselves by inspection or otherwise as to their accuracy. No person in this firms employment has the authority to make or give any representation or warranty in respect of the property.

T: 01603 558 666 M: 07369213457

E: david@musgroveandcoestates.co.uk

A: 48 Market Place, North Walsham, Norfolk, NR28 9BT