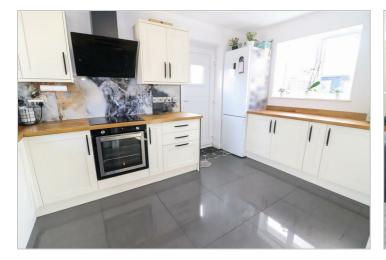

with a step up free standing bath.

The open-plan lounge/diner enables family living with bi-folding doors that opens the room radiance light.

radiance light.

The kitchen, which sits conveniently off the diner has been refurb to a high standard which includes plenty of storage, as well as a modern hob and extractor which makes family cooking easier.