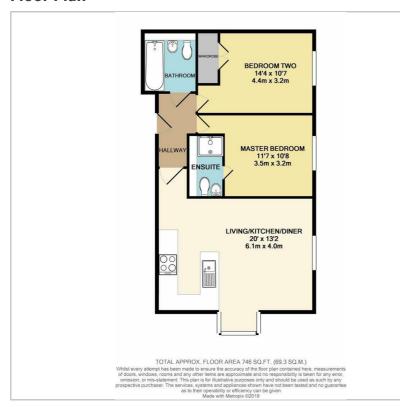

cal ventilation with allergy filters and heat-recovery.

  Thermostatically-controlled, super-conductive underfloor heating extending throughout each apartment.

  Ceilings, walls, skirting and architraves finished in modern durable matt and eggshell emulsion.

  Five-lever high security front doors.

  Security lighting with external and internal CCTV to circulation areas and car park.

- Luxury Apartment
- Triple Glazed Windows
- Two Double Bedrooms
- Three Piece Family Bathroom
- Fully Integrated NEFF Appliances ...
- Open Plan Living
- Secure Entrance
- Concierge Service
- Ideal Investment currently rented or £1600pcm

### Viewing

Please contact us on 01603 558 666 if you wish to arrange a viewing appointment for this property or require further information.









#### Floor Plan



#### **Area Map**



### **Energy Efficiency Graph**













These particulars, whilst believed to be accurate are set out as a general outline only for guidance and do not constitute any part of an offer or contract. Intending purchasers should not rely on them as statements of representation of fact, but must satisfy themselves by inspection or otherwise as to their accuracy. No person in this firms employment has the authority to make or give any representation or warranty in respect of the property.

T: 01603 558 666 M: 07369213457

E: david@musgroveandcoestates.co.uk

A: 48 Market Place, North Walsham, Norfolk, NR28 9BT