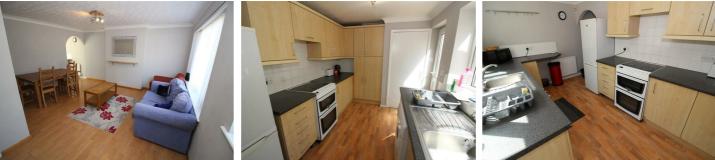

## 70 Leng Crescent, Norwich, NR4 7NY £1,300 Per month

\*\*Student Let\*\* This deceptively spacious student let offers an large open lounge/dining area, fully fitted kitchen and conservatory. The first floor boasts three double bedrooms and shower room, the property is let fully furnished.