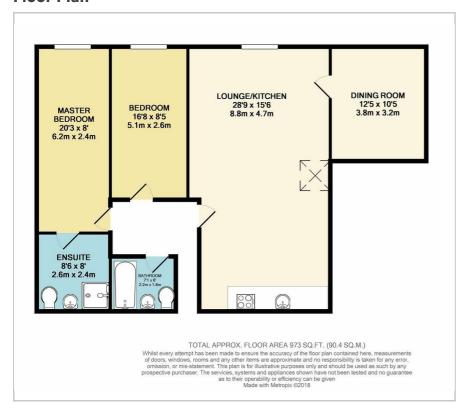

# 35 The Factory Kerrison Road

, Norwich, NR1 1JB

£1,850 Per month

This rare property let is sure to impress. Boasting a 30 foot open plan kitchen living space, a separate dining room, 20 foot master bedroom with en suite, large second bedroom with its own bathroom and allocated parking. The apartment is located close to the popular Riverside complex, Norwich City Football Club and is let furnished throughout.

- Student Let
- 30 foot Lounge
- Fully Equipped Kitchen
- Master with En Suite
- Large Second & Third Bedroom
- Bathroom
- **Dining Room**
- Close to Riverside
- Furnished

## Viewing

Please contact us on 01603 558 666 if you wish to arrange a viewing appointment for this property or require further information.









#### Floor Plan



### Area Map



## **Energy Efficiency Graph**















T: 01603 558 666 M: 07369213457

E: david@musgroveandcoestates.co.uk

A: 48 Market Place, North Walsham, Norfolk, NR28 9BT