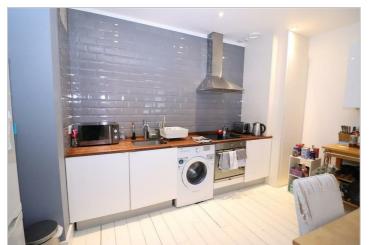

- Student Let
- 30 foot Lounge
- Fully Equipped Kitchen
- Master with En Suite
- Large Second & Third Bedroom
- Bathroom
- **Dining Room**
- Close to Riverside
- Furnished