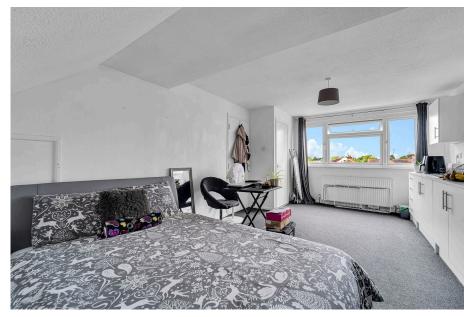

Upstairs, the first floor offers three well-proportioned bedrooms, including two generous doubles and a good-sized single, making it ideal for families with children or those working from home. The family bathroom is smartly finished with floor-to-ceiling tiles, a P-shaped bath with shower, and a practical vanity unit that neatly houses the basin and WC. On the top floor, the impressive principal bedroom spans the full depth of the house and has been cleverly adapted to include a kitchenette, making it a versatile space that could serve as an annexe-style setup for a teenager, extended family, or even for letting potential, subject to any required permissions. A modern en-suite with a corner shower completes this floor, and useful eaves storage is tucked away to keep the space tidy.