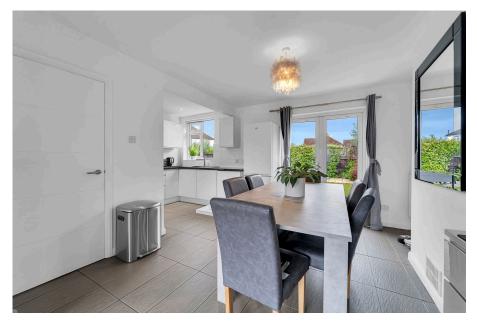

Perfectly designed for modern family life, this generously proportioned home is arranged over three floors, beginning with a welcoming hallway that sets a bright and open tone. The main living area includes a cosy lounge centred around a wood burner, offering a warm and relaxed atmosphere ideal for evenings together. From the lounge, the space flows effortlessly into the dining area, which features tiled flooring and double doors leading directly into the garden, creating a natural extension of the living space during warmer months. The rear of the property houses a modern kitchen finished in sleek white gloss units with integrated appliances, including a dishwasher, washing machine, tall fridge freezer, double oven, and hob. A black sink is positioned under a large window overlooking the rear garden, ensuring the space feels bright and connected to the outdoors.