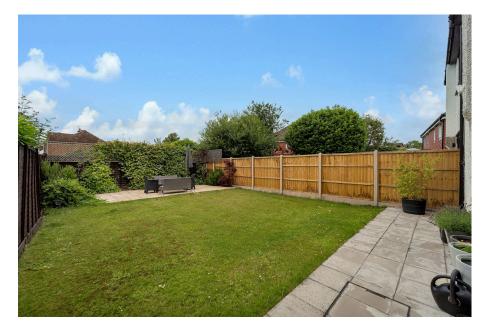

The rear garden is fully enclosed and offers a sunny, lowmaintenance retreat with a blend of patio and lawn areas, ideal for children to play or for hosting friends and family during the summer.

- Four Bedroom Family Home Fully Refurbished Through-
  - Out
- · Even Further Potential For Extension (STPP)
- · Driveway For Multiple Cars