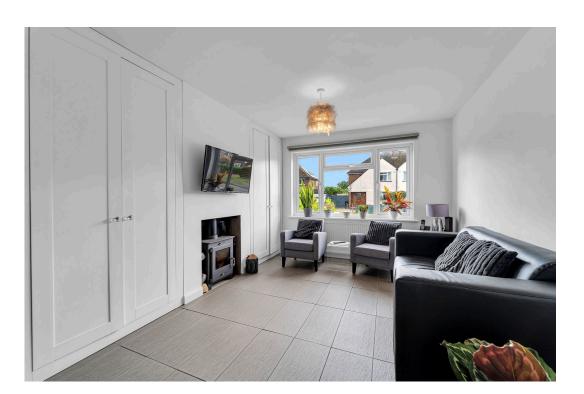

Perfectly designed for modern family life, this generously proportioned home is arranged over three floors, beginning with a welcoming hallway that sets a bright and open tone. The main living area includes a cosy lounge centred around a wood burner, offering a warm and relaxed atmosphere ideal for evenings together. From the lounge, the space flows effortlessly into the dining area, which features tiled flooring and double doors leading directly into the garden, creating a natural extension of the living space during warmer months. The rear of the property houses a modern kitchen finished in sleek white gloss units with integrated appliances, including a dishwasher, washing machine, tall fridge freezer, double oven, and hob. A black sink is positioned under a large window overlooking the rear garden, ensuring the space feels bright and connected to the outdoors.