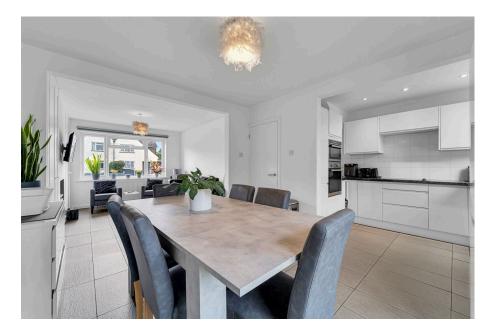

Perfectly designed for modern family life, this generously proportioned home is arranged over three floors, beginning with a welcoming hallway that sets a bright and open tone. The main living area includes a cosy lounge centred around a wood burner, offering a warm and relaxed atmosphere ideal for evenings together. From the lounge, the space flows effortlessly into the dining area, which features tiled flooring and double doors leading directly into the garden, creating a natural extension of the living space during warmer months. The rear of the property houses a modern kitchen finished in sleek white gloss units with integrated appliances, including a dishwasher, washing machine, tall fridge freezer, double oven, and hob. A black sink is positioned under a large window overlooking the rear garden, ensuring the space feels bright and connected to the outdoors.