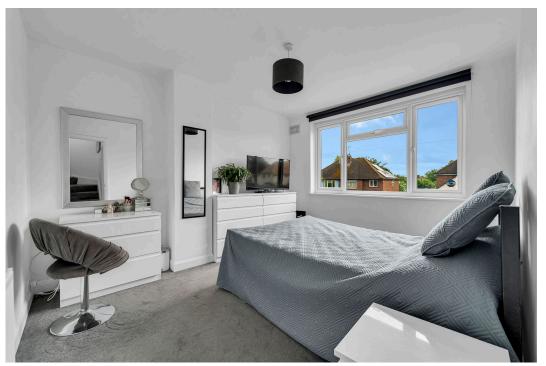

Upstairs, the first floor offers three well-proportioned bedrooms, including two generous doubles and a good-sized single, making it ideal for families with children or those working from home. The family bathroom is smartly finished with floor-to-ceiling tiles, a P-shaped bath with shower, and a practical vanity unit that neatly houses the basin and WC. On the top floor, the impressive principal bedroom spans the full depth of the house and has been cleverly adapted to include a kitchenette, making it a versatile space that could serve as an annexe-style setup for a teenager, extended family, or even for letting potential, subject to any required permissions. A modern en-suite with a corner shower completes this floor, and useful eaves storage is tucked away to keep the space tidy.