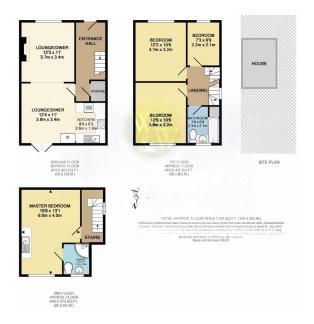

Perfectly designed for modern family life, this generously proportioned home is arranged over three floors, beginning with a welcoming hallway that sets a bright and open tone. The main living area includes a cosy lounge centred around a wood burner, offering a warm and relaxed atmosphere ideal for evenings together. From the lounge, the space flows effortlessly into the dining area, which features tiled flooring and double doors leading directly into the garden, creating a natural extension of the living space during warmer months. The rear of the property houses a modern kitchen finished in sleek white gloss units with integrated appliances, including a dishwasher, washing machine, tall fridge freezer, double oven, and hob. A black sink is positioned under a large window overlooking the rear garden, ensuring the space feels bright and connected to the outdoors.

Upstairs, the first floor offers three well-proportioned bedrooms, including two generous doubles and a good-sized single, making it ideal for families with children or those working from home. The family bathroom is smartly finished with floor-to-ceiling tiles, a P-shaped bath with shower, and a practical vanity unit that neatly houses the basin and WC. On the top floor, the impressive principal bedroom spans the full depth of the house and has been cleverly adapted to include a kitchenette, making it a versatile space that could serve as an annexe-style setup for a teenager, extended family, or even for letting potential, subject to any required permissions. A modern en-suite with a corner shower completes this floor, and useful eaves storage is tucked away to keep the space tidy.