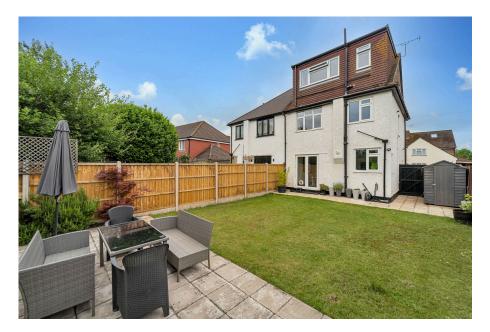

The rear garden is fully enclosed and offers a sunny, lowmaintenance retreat with a blend of patio and lawn areas, ideal for children to play or for hosting friends and family during the summer.

- Four Bedroom Family Home Fully Refurbished Through-
  - Out
- · Even Further Potential For Extension (STPP)
- · Driveway For Multiple Cars