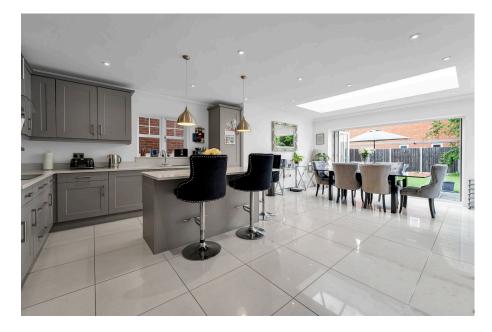

This beautifully presented home is ideal for those wanting a balance of space, style and practicality. The bright and expansive open-plan kitchen and dining area forms the heart of the home, perfect for everyday family life and larger gatherings. Finished to a high standard, the kitchen includes quality integrated appliances, plentiful storage, and ample worktop space, allowing for easy meal preparation while staying connected with others. The adjoining dining area is set beneath wide windows, filling the space with natural light and creating a warm and inviting atmosphere. A separate lounge provides a quieter retreat, ideal for relaxing evenings or movie nights.

- Spacious Open Plan Kitchen / Diner
- Driveway For Multiple Cars
- Spec Throughout
- Three Reception Rooms Including Separate Study
- Built in 2014

Your Journey, Our Priority sales@arrealestate.co.uk www.arrealestate.co.uk 01932 925 050