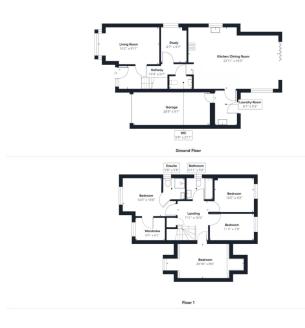

## Weir Road, Chertsey, KT16 Offers Over £780,000

🍋 4 🚰 2 🚍 3

Ideal for growing families seeking a peaceful yet well-connected lifestyle, this stylishly presented home offers generous space and modern comfort in equal measure. With thoughtful design throughout and a lovely west-facing garden, it's ready to move into and enjoy right away—early viewing is advised.

This beautifully presented home is ideal for those wanting a balance of space, style and practicality. The bright and expansive open-plan kitchen and dining area forms the heart of the home, perfect for everyday family life and larger gatherings. Finished to a high standard, the kitchen includes quality integrated appliances, plentiful storage, and ample worktop space, allowing for easy meal preparation while staying connected with others. The adjoining dining area is set beneath wide windows, filling the space with natural light and creating a warm and inviting atmosphere. A separate lounge provides a quieter retreat, ideal for relaxing evenings or movie nights.

Upstairs, the home features four well-proportioned bedrooms and two bathrooms. The ensuite bathroom has been fitted with sleek fixtures and contemporary finishes, adding both function and a touch of luxury. The additional family bathroom is equally wellappointed, serving the remaining bedrooms with convenience. Each bedroom provides enough space for fitted wardrobes, study desks, or play areas, depending on need, making it an excellent setup for families with children of all ages.

The west-facing garden offers an attractive outdoor space, ideal for summer gatherings, gardening or simply unwinding in the evening sun. Its orientation makes it a natural extension of the living area, particularly in the warmer months. This property also benefits from an Ohme EV charger, and an integral garage, providing secure storage or parking, and there's additional off-street parking for three cars to the front. With the garage and generous layout, this home offers flexibility for families who may need extra room for hobbies or storage as their needs grow. The property is freehold, providing longterm security and peace of mind. Located within a short walk of the River Thames, the setting offers a tranquil atmosphere while remaining highly practical for everyday life.

- Stunning Detached Family Home
- Large Integral Garage With Further Potential For Conversion
- Westerly Facing Rear Garden 
  Immaculate Condition & High
- Four Bedrooms & Two Luxurious Bathrooms
- Must-See Property!

- Spacious Open Plan Kitchen / Diner
- Driveway For Multiple Cars
- Spec Throughout
- Three Reception Rooms Including Separate Study
- Built in 2014

Your Journey, Our Priority sales@arrealestate.co.uk www.arrealestate.co.uk 01932 925 050