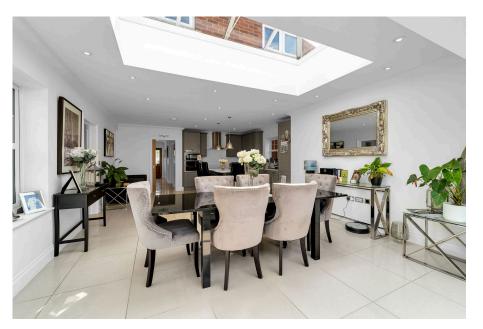

This beautifully presented home is ideal for those wanting a balance of space, style and practicality. The bright and expansive open-plan kitchen and dining area forms the heart of the home, perfect for everyday family life and larger gatherings. Finished to a high standard, the kitchen includes quality integrated appliances, plentiful storage, and ample worktop space, allowing for easy meal preparation while staying connected with others. The adjoining dining area is set beneath wide windows, filling the space with natural light and creating a warm and inviting atmosphere. A separate lounge provides a quieter retreat, ideal for relaxing evenings or movie nights.