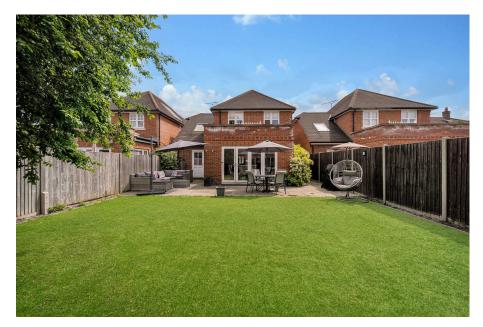

The west-facing garden offers an attractive outdoor space, ideal for summer gatherings, gardening or simply unwinding in the evening sun. Its orientation makes it a natural extension of the living area, particularly in the warmer months. This property also benefits from an Ohme EV charger, and an integral garage, providing secure storage or parking, and there's additional off-street parking for three cars to the front. With the garage and generous layout, this home offers flexibility for families who may need extra room for hobbies or storage as their needs grow. The property is freehold, providing longterm security and peace of mind. Located within a short walk of the River Thames, the setting offers a tranquil atmosphere while remaining highly practical for everyday life.