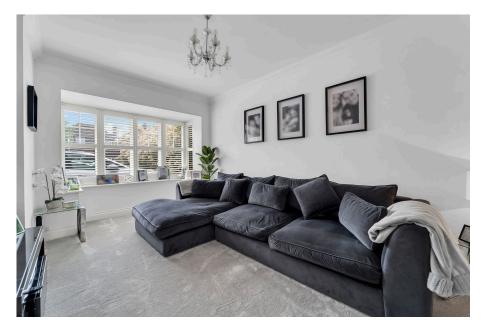

This beautifully presented home is ideal for those wanting a balance of space, style and practicality. The bright and expansive open-plan kitchen and dining area forms the heart of the home, perfect for everyday family life and larger gatherings. Finished to a high standard, the kitchen includes quality integrated appliances, plentiful storage, and ample worktop space, allowing for easy meal preparation while staying connected with others. The adjoining dining area is set beneath wide windows, filling the space with natural light and creating a warm and inviting atmosphere. A separate lounge provides a quieter retreat, ideal for relaxing evenings or movie nights.