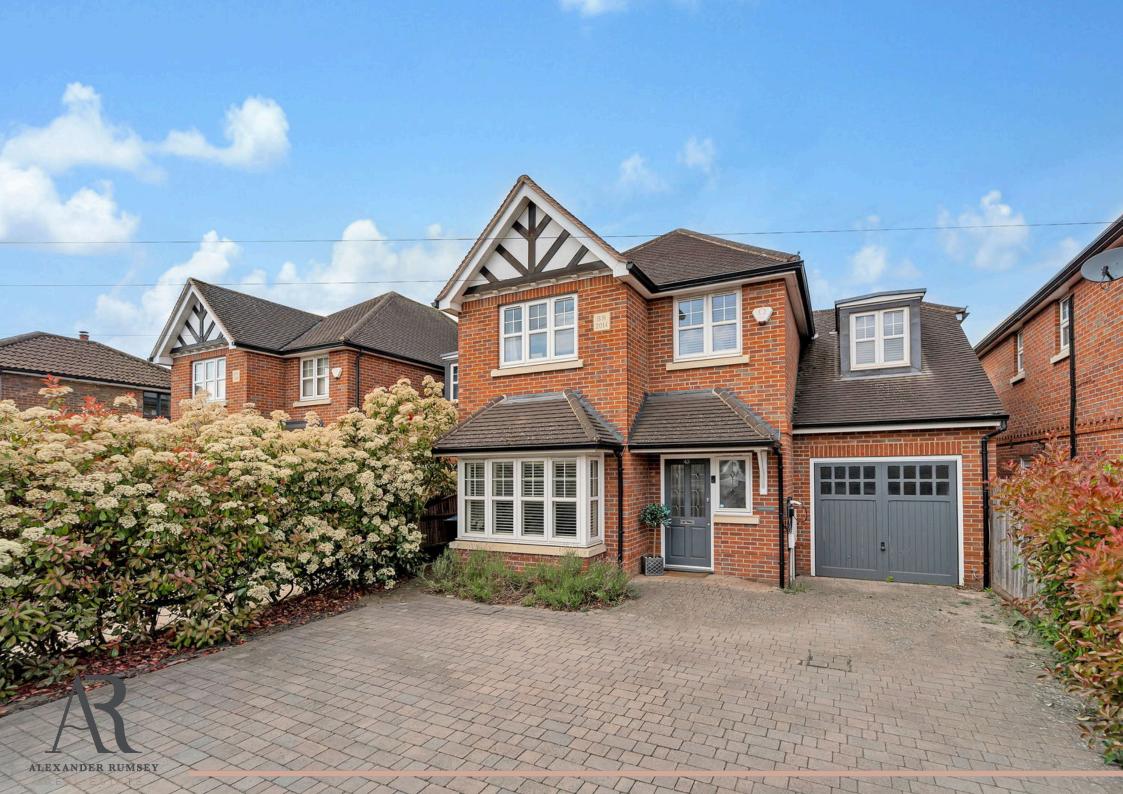

## Weir Road, Chertsey, KT16 Offers Over £780,000

🍋 4 🚰 2 🚍 3

Ideal for growing families seeking a peaceful yet well-connected lifestyle, this stylishly presented home offers generous space and modern comfort in equal measure. With thoughtful design throughout and a lovely west-facing garden, it's ready to move into and enjoy right away—early viewing is advised.

The west-facing garden offers an attractive outdoor space, ideal for summer gatherings, gardening or simply unwinding in the evening sun. Its orientation makes it a natural extension of the living area, particularly in the warmer months. This property also benefits from an Ohme EV charger, and an integral garage, providing secure storage or parking, and there's additional off-street parking for three cars to the front. With the garage and generous layout, this home offers flexibility for families who may need extra room for hobbies or storage as their needs grow. The property is freehold, providing longterm security and peace of mind. Located within a short walk of the River Thames, the setting offers a tranquil atmosphere while remaining highly practical for everyday life.