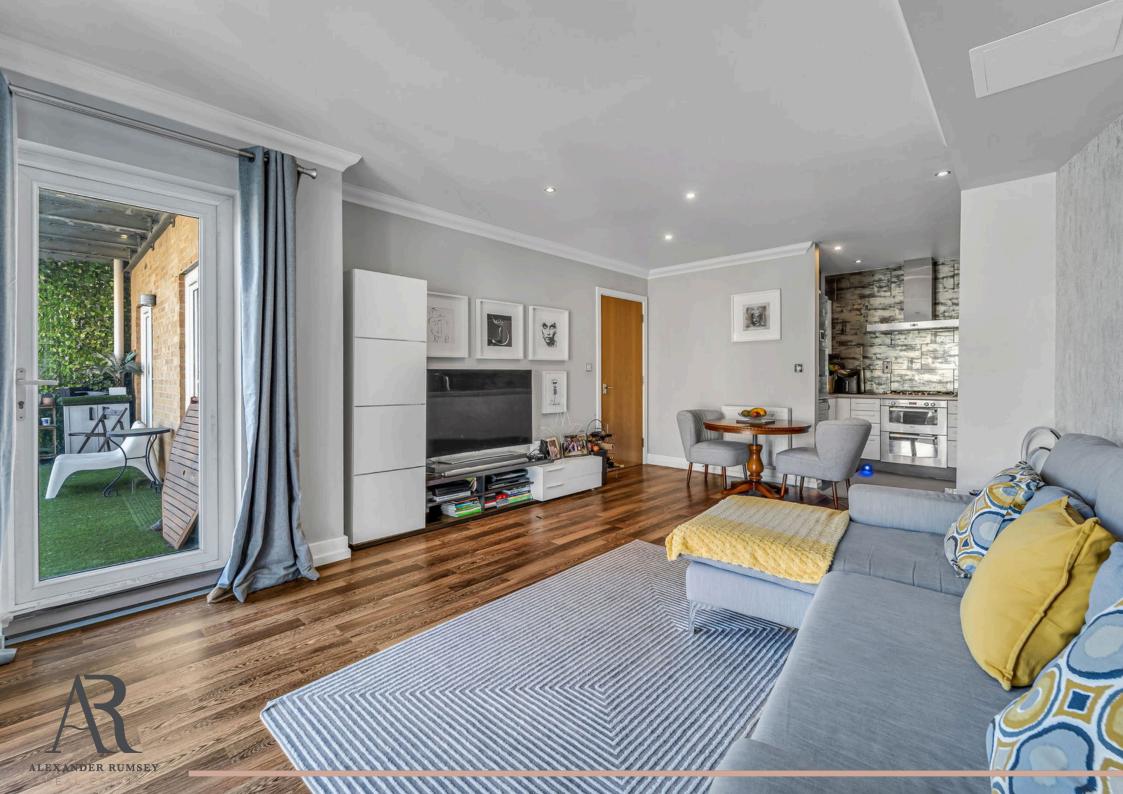

This well-maintained home sits within the popular Bridge Wharf development and combines comfort with convenience. The generous reception room offers ample space for both relaxing and dining, enhanced by natural light flowing through large patio doors that lead onto a private terrace overlooking the River Thames. The kitchen features contemporary tiling, sleek cabinetry and a full range of integrated appliances, creating a clean and functional space that complements modern lifestyles. The entire apartment has recently undergone an extensive redecoration, giving it a fresh, modern feel that will appeal to buyers looking for something move-in ready.

· Immaculate Condition

Spacious Balcony

· Two Double Bedrooms

Secure Entry System

- Two Modern Bathrooms
- Including En-Suite To The Main Bedroom
- Allocate Parking

- · No Onward Chain
- Views Of The River Thames
  Lift Access