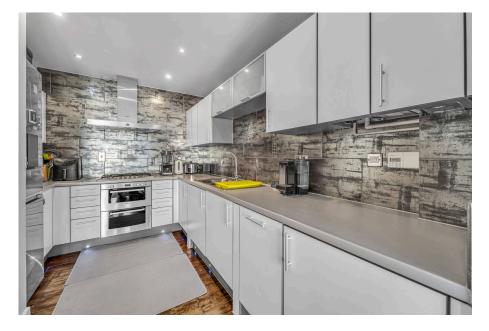

This well-maintained home sits within the popular Bridge Wharf development and combines comfort with convenience. The generous reception room offers ample space for both relaxing and dining, enhanced by natural light flowing through large patio doors that lead onto a private terrace overlooking the River Thames. The kitchen features contemporary tiling, sleek cabinetry and a full range of integrated appliances, creating a clean and functional space that complements modern lifestyles. The entire apartment has recently undergone an extensive redecoration, giving it a fresh, modern feel that will appeal to buyers looking for something move-in ready.