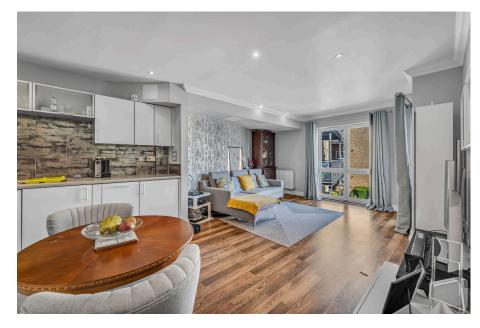

This well-maintained home sits within the popular Bridge Wharf development and combines comfort with convenience. The generous reception room offers ample space for both relaxing and dining, enhanced by natural light flowing through large patio doors that lead onto a private terrace overlooking the River Thames. The kitchen features contemporary tiling, sleek cabinetry and a full range of integrated appliances, creating a clean and functional space that complements modern lifestyles. The entire apartment has recently undergone an extensive redecoration, giving it a fresh, modern feel that will appeal to buyers looking for something move-in ready.