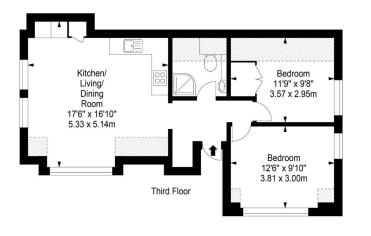

Every attempt is made to assure accuracy, however measurements are approximate and for illustrative purposes only. Not to scale.

- Sought-After Central Location
- Immaculate Condition
- Spacious Open Plan Kitchen /
  Small Block Only Five Diner / Lounge
   Properties
- Allocated Parking
- Must See Property

- Top Floor Apartment
- Two Double Bedrooms
- - Long Lease : 116 Years

Your Journey, Our Priority 01932 925 050 | sales@arrealestate.co.uk | www.arrealestate.co.uk