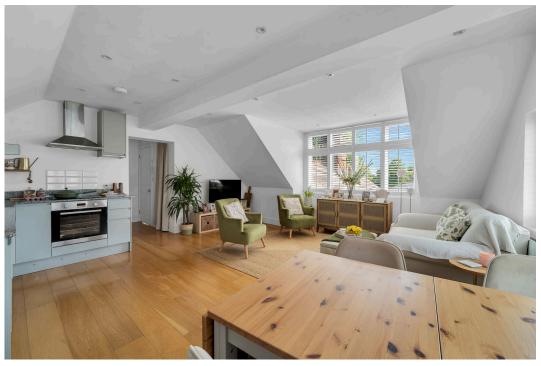

Tucked within a small, thoughtfully arranged development of just five properties, this apartment is immediately inviting with its bright and spacious layout. The heart of the home is the generous open plan living area, where natural light floods through dual aspect windows, creating a fresh and uplifting space to relax or entertain. The modern kitchen blends seamlessly into the living space, with integrated appliances and sleek cabinetry that provide both style and function. The contemporary layout offers an easy flow that's especially wellsuited for professionals or couples who love to host or simply enjoy open, uncluttered living.