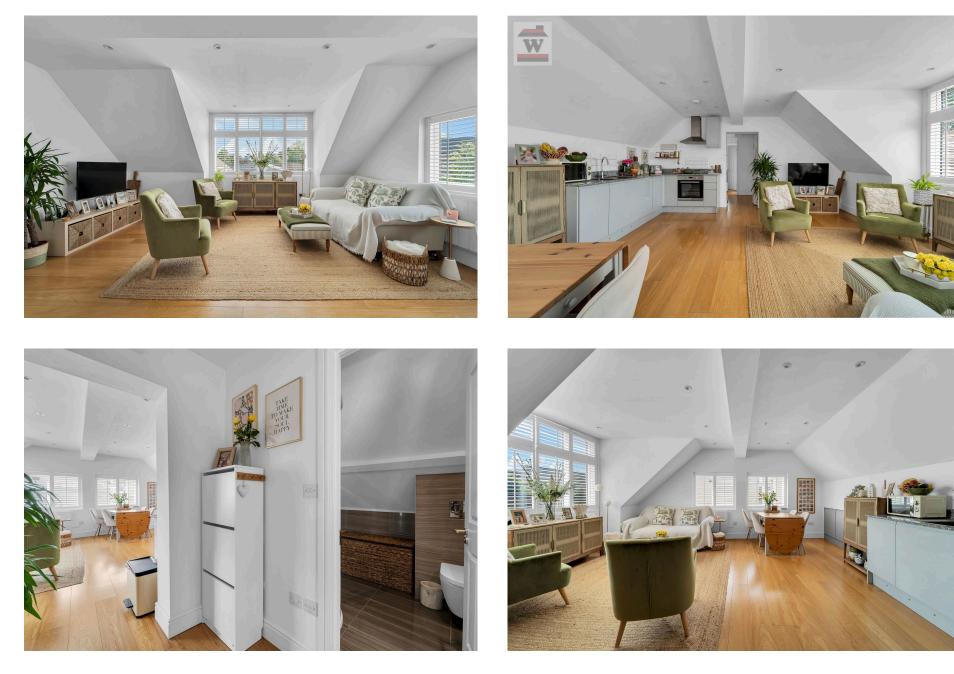

Tucked within a small, thoughtfully arranged development of just five properties, this apartment is immediately inviting with its bright and spacious layout. The heart of the home is the generous open plan living area, where natural light floods through dual aspect windows, creating a fresh and uplifting space to relax or entertain. The modern kitchen blends seamlessly into the living space, with integrated appliances and sleek cabinetry that provide both style and function. The contemporary layout offers an easy flow that's especially wellsuited for professionals or couples who love to host or simply enjoy open, uncluttered living.

Both bedrooms are well-proportioned, offering flexibility for use as a guest room, study, or home office depending on your needs. Each room is filled with light and thoughtfully finished with neutral tones for a calm, relaxing atmosphere. The shower room has been designed with care, featuring full-height tiling, modern fixtures, and a crisp, clean finish. There is also allocated parking, a real advantage in such a central spot, ensuring you always have a space waiting when you return home. The immediate surroundings and village feel of the area offer a sense of community and greenery just a short stroll away, which is ideal for those wanting easy access to outdoor space without the upkeep.