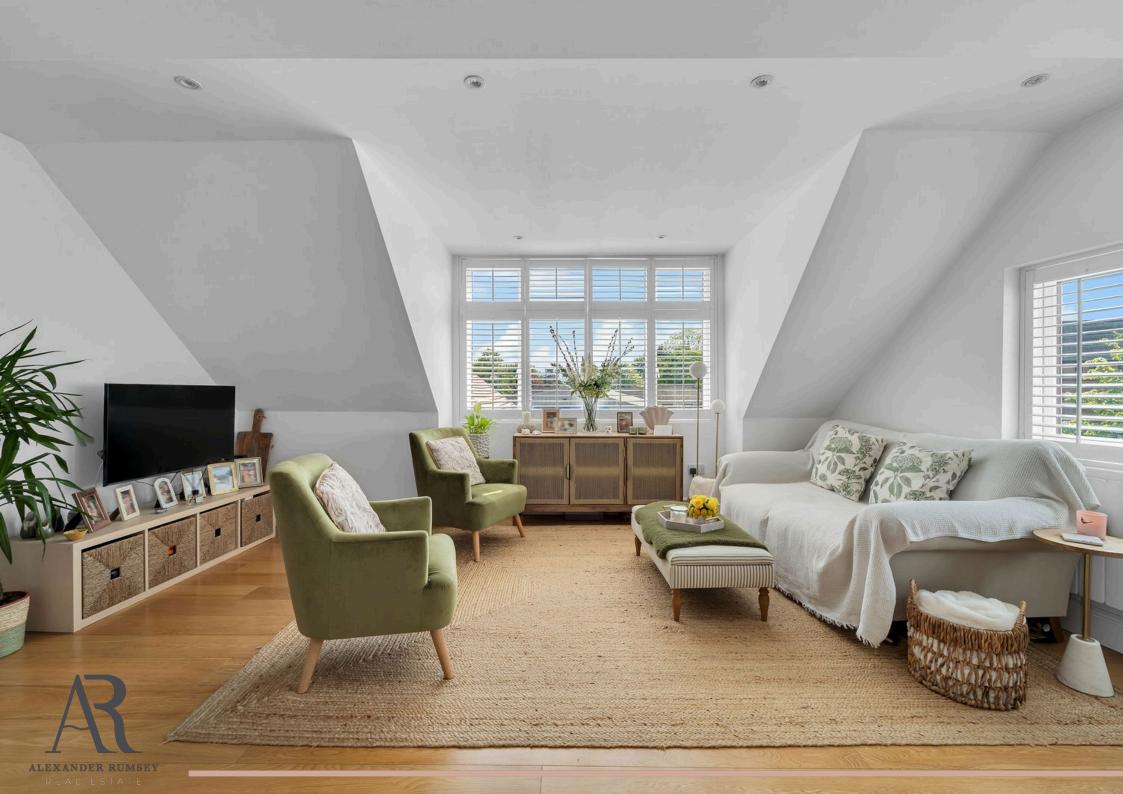

Tucked within a small, thoughtfully arranged development of just five properties, this apartment is immediately inviting with its bright and spacious layout. The heart of the home is the generous open plan living area, where natural light floods through dual aspect windows, creating a fresh and uplifting space to relax or entertain. The modern kitchen blends seamlessly into the living space, with integrated appliances and sleek cabinetry that provide both style and function. The contemporary layout offers an easy flow that's especially wellsuited for professionals or couples who love to host or simply enjoy open, uncluttered living.

Both bedrooms are well-proportioned, offering flexibility for use as a guest room, study, or home office depending on your needs. Each room is filled with light and thoughtfully finished with neutral tones for a calm, relaxing atmosphere. The shower room has been designed with care, featuring full-height tiling, modern fixtures, and a crisp, clean finish. There is also allocated parking, a real advantage in such a central spot, ensuring you always have a space waiting when you return home. The immediate surroundings and village feel of the area offer a sense of community and greenery just a short stroll away, which is ideal for those wanting easy access to outdoor space without the upkeep.