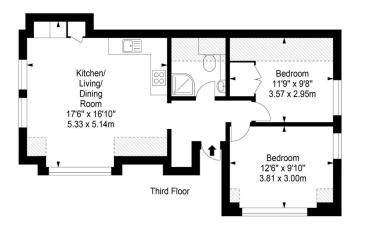

Every attempt is made to assure accuracy, however ements are approximate and for illustrative purposes only. Not to scale.

- Sought-After Central Location
- Immaculate Condition
- Spacious Open Plan Kitchen / 
  Small Block Only Five Diner / Lounge Properties
- Allocated Parking
- Must See Property

- Top Floor Apartment
- Two Double Bedrooms
- - Long Lease : 116 Years

Your Journey, Our Priority www.arrealestate.co.uk 01932 925 050 sales@arrealestate.co.uk