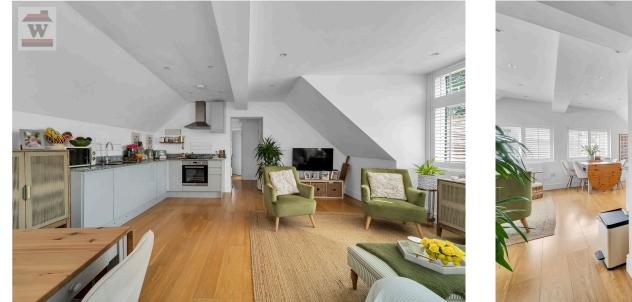

Tucked within a small, thoughtfully arranged development of just five properties, this apartment is immediately inviting with its bright and spacious layout. The heart of the home is the generous open plan living area, where natural light floods through dual aspect windows, creating a fresh and uplifting space to relax or entertain. The modern kitchen blends seamlessly into the living space, with integrated appliances and sleek cabinetry that provide both style and function. The contemporary layout offers an easy flow that's especially wellsuited for professionals or couples who love to host or simply enjoy open, uncluttered living.