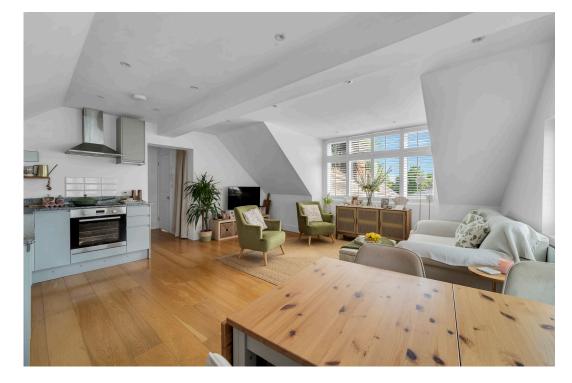

Tucked within a small, thoughtfully arranged development of just five properties, this apartment is immediately inviting with its bright and spacious layout. The heart of the home is the generous open plan living area, where natural light floods through dual aspect windows, creating a fresh and uplifting space to relax or entertain. The modern kitchen blends seamlessly into the living space, with integrated appliances and sleek cabinetry that provide both style and function. The contemporary layout offers an easy flow that's especially wellsuited for professionals or couples who love to host or simply enjoy open, uncluttered living.