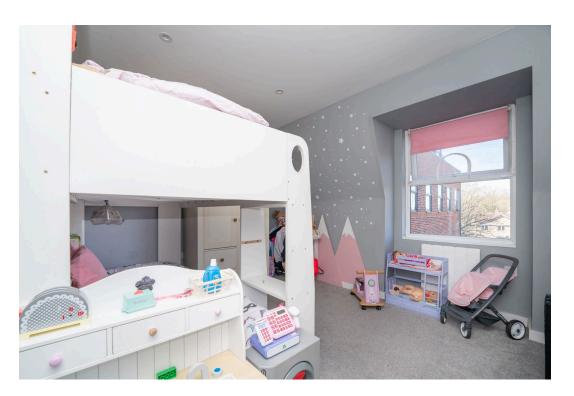

Both bedrooms are generously sized doubles, with plush carpets for added comfort. The contemporary bathroom has been designed with elegance in mind, featuring Lusso Stone sanitaryware, a Vitra rimless wall-hung toilet with a dual flush plate, and a sleek low-profile shower tray enclosed within a matte black toughened glass frame. A recessed mirror cabinet provides useful storage while maintaining a clean, minimalist aesthetic. Security is a priority, with a video intercom entry system providing peace of mind. The apartment also benefits from private gated parking, offering an extra layer of security and convenience.