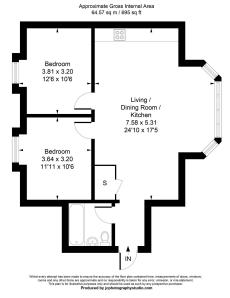

## Flat 18 Nexus, Gogmore Lane Chertsey, Surrey, KT16 9GG

- Sought-After Location
- Gated Development
- Spacious Open Plan Kitchen / Two Generous Double Diner / Lounge
  - **Bedrooms**
- Bathroom
- Modern & High Finish Family
  Video Intercom Entry System
- · Gated Allocated Parking
- · Engineered Oak Wood Flooring
- · Long Lease 240 Plus Years
- · Service Charge & Ground Rent - Approx £175 PCM.