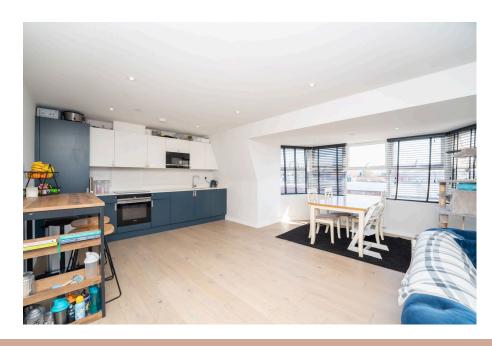

Located within the prestigious Nexus development, this beautifully designed apartment is finished to a high standard throughout. The open-plan kitchen, dining, and living area is both spacious and stylish, featuring engineered oak wood flooring that adds warmth and sophistication. The bespoke kitchen is a highlight, equipped with Siemens integrated appliances, including a microwave, washer/dryer, and dishwasher, ensuring everyday convenience. Smart lighting and water heating systems further enhance the modern appeal.