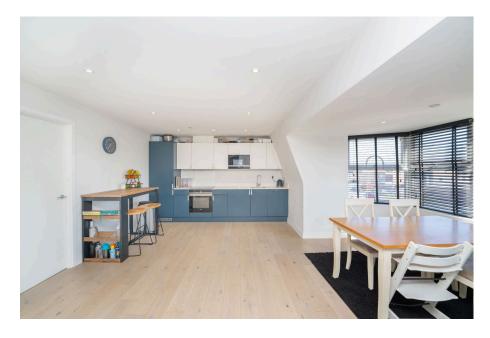

Both bedrooms are generously sized doubles, with plush carpets for added comfort. The contemporary bathroom has been designed with elegance in mind, featuring Lusso Stone sanitaryware, a Vitra rimless wall-hung toilet with a dual flush plate, and a sleek low-profile shower tray enclosed within a matte black toughened glass frame. A recessed mirror cabinet provides useful storage while maintaining a clean, minimalist aesthetic. Security is a priority, with a video intercom entry system providing peace of mind. The apartment also benefits from private gated parking, offering an extra layer of security and convenience.