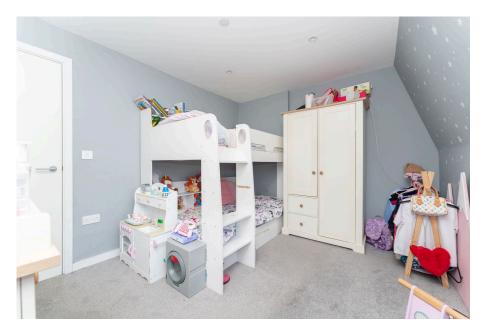

Both bedrooms are generously sized doubles, with plush carpets for added comfort. The contemporary bathroom has been designed with elegance in mind, featuring Lusso Stone sanitaryware, a Vitra rimless wall-hung toilet with a dual flush plate, and a sleek low-profile shower tray enclosed within a matte black toughened glass frame. A recessed mirror cabinet provides useful storage while maintaining a clean, minimalist aesthetic. Security is a priority, with a video intercom entry system providing peace of mind. The apartment also benefits from private gated parking, offering an extra layer of security and convenience.