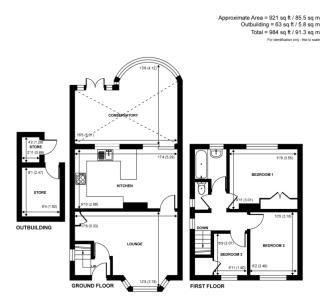

The heart of the home features an expansive open-plan kitchen and dining area, flowing effortlessly into a charming conservatory that offers breathtaking views of the sun-soaked garden, accessible via an elevated deck. The front-facing lounge provides a serene and intimate setting, ideal for unwinding in peace and quiet.

Upstairs, the property offers two bedrooms, separate study, all served by a luxurious, newly re-fitted family bathroom with a separate toilet, adding a touch of convenience and sophistication.

- Sought-After Location
- Open Plan Kitchen/Diner
- Driveway For Multiple Cars
- Three Bedrooms
- Close Proximity To All Local · Good Size Conservatory Amenities & Transport Links