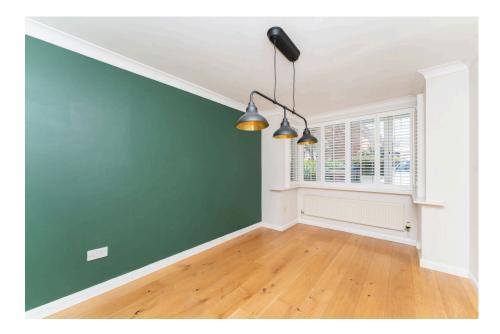

Upon entering, you'll be welcomed by a spacious reception lounge that flows effortlessly into the garden through stylish doors, offering a perfect indoor-outdoor living experience. The home boasts two reception rooms, with the front-facing room exuding elegance, featuring pristine white shutters and chic pendant lighting. The large kitchen is a chef's dream, showcasing natural-toned floor tiles, sleek white eye- and base-level units, a striking splashback, and luxurious granite countertops. A side door offers convenient access to the outside, while the separate utility room, complete with a sink, hanging rail, and ample shelving, adds both practicality and style.