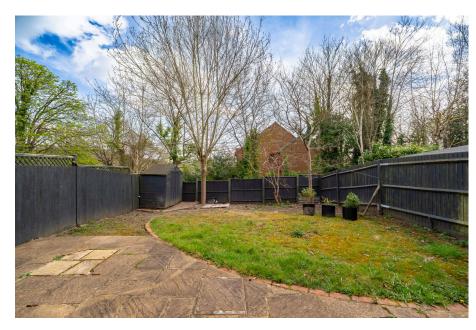

Outside, the garden is a serene oasis, beautifully landscaped with lush lawns and mature planting. A side gate provides easy access, and the spacious patio area is ideal for alfresco dining and entertaining guests in the warmer months.