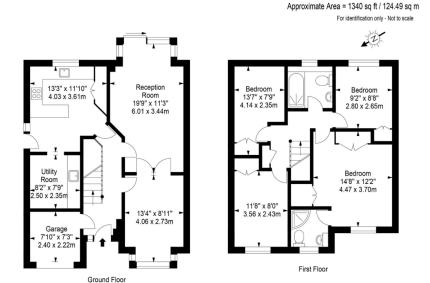

Every attempt is made to assure accuracy, however measurements are approximate and for illustrative purposes only. Not to scale.

Sought-After Location

Detached

• Driveway For Multiple Cars

Private Rear Garden

· Four Double Bedrooms

 Spacious Family Bathroom & En-Suite To Main Bedroom

Separate Utility Room

· No Onward Chain