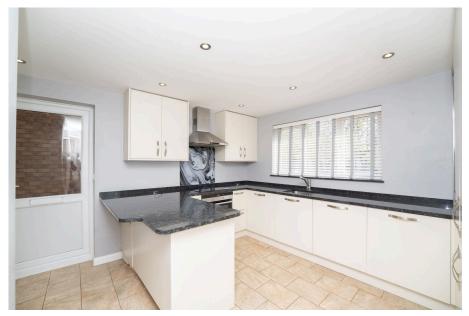

Upon entering, you'll be welcomed by a spacious reception lounge that flows effortlessly into the garden through stylish doors, offering a perfect indoor-outdoor living experience. The home boasts two reception rooms, with the front-facing room exuding elegance, featuring pristine white shutters and chic pendant lighting. The large kitchen is a chef's dream, showcasing natural-toned floor tiles, sleek white eye- and base-level units, a striking splashback, and luxurious granite countertops. A side door offers convenient access to the outside, while the separate utility room, complete with a sink, hanging rail, and ample shelving, adds both practicality and style.