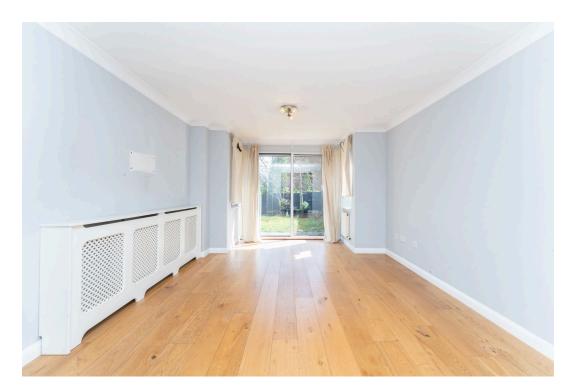

Upon entering, you'll be welcomed by a spacious reception lounge that flows effortlessly into the garden through stylish doors, offering a perfect indoor-outdoor living experience. The home boasts two reception rooms, with the front-facing room exuding elegance, featuring pristine white shutters and chic pendant lighting. The large kitchen is a chef's dream, showcasing natural-toned floor tiles, sleek white eye- and base-level units, a striking splashback, and luxurious granite countertops. A side door offers convenient access to the outside, while the separate utility room, complete with a sink, hanging rail, and ample shelving, adds both practicality and style.