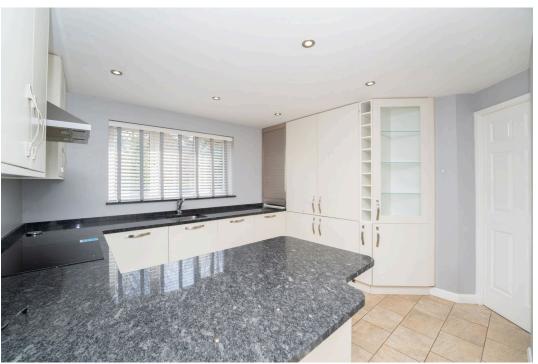

Upon entering, you'll be welcomed by a spacious reception lounge that flows effortlessly into the garden through stylish doors, offering a perfect indoor-outdoor living experience. The home boasts two reception rooms, with the front-facing room exuding elegance, featuring pristine white shutters and chic pendant lighting. The large kitchen is a chef's dream, showcasing natural-toned floor tiles, sleek white eye- and base-level units, a striking splashback, and luxurious granite countertops. A side door offers convenient access to the outside, while the separate utility room, complete with a sink, hanging rail, and ample shelving, adds both practicality and style.