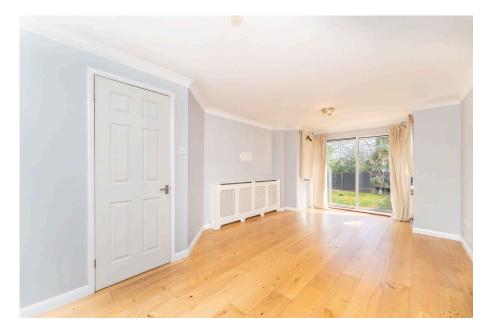

Upon entering, you'll be welcomed by a spacious reception lounge that flows effortlessly into the garden through stylish doors, offering a perfect indoor-outdoor living experience. The home boasts two reception rooms, with the front-facing room exuding elegance, featuring pristine white shutters and chic pendant lighting. The large kitchen is a chef's dream, showcasing natural-toned floor tiles, sleek white eye- and base-level units, a striking splashback, and luxurious granite countertops. A side door offers convenient access to the outside, while the separate utility room, complete with a sink, hanging rail, and ample shelving, adds both practicality and style.